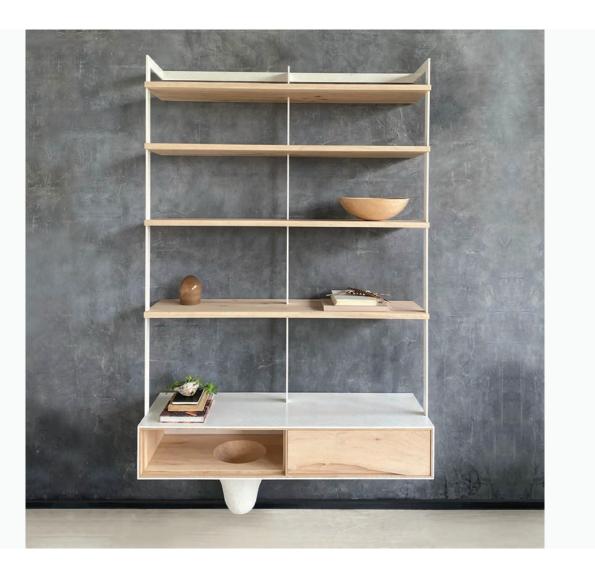

## OUTSIDE IN Wall Unit in White – 56" by Patrick Weder

Contemporary
United States

Wall unit in maple from the OUTSIDE IN Collection. Encased with a white pigmented and waxed concrete surround.

This wall unit typically includes a single opening and a single drawer with one sculptural element and four shelves. Each piece is made to order and is available in either white, black or custom colors. Custom sizes are available.

**Please note:** Due to the handmade nature of Patrick Weder's work, variations in color and texture are to be expected.

Dimensions (As Shown): 56" W x 18" L x 96" H

Materials: Solid Wood, Steel, Concrete