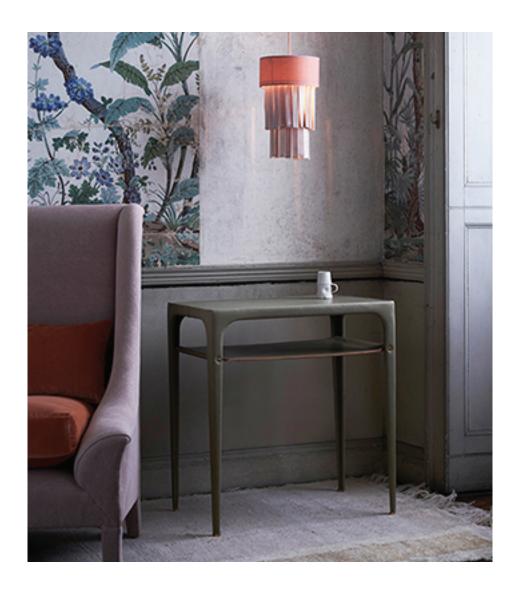

## **COUP** D'ETAT

Leather Wisp Table with Shelf by Ochre

Contemporary United States

Metal frame clad in the finest upholstery leather with slung saddle leather shelf & brass capped feet.

22" W x 14" D x 24" H 26" W x 16" D x 28" H

## LEATHER WISP TABLE WITH SHELF

**DIMENSIONS:** OVERALL - 55CM W X 35CM D X 60CM H (22" W X I4" D X 24" H)

SHELF HEIGHT - 45.5CM H (I8" H)

WEIGHT: APPROX 7KG (I5LBS)

LEAD TIME: 10 - 12 WEEKS

ALSO AVAILABLE: LARGE