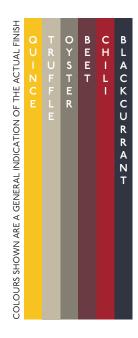

OVERALL - 65CM W X 40CM D X 70CM H (26" W X I6" D X 28" H)

SHELF HEIGHT - 55.5CM H (22" H)

WEIGHT: APPROX 7KG (I5LBS)

LEATHER COLOUR CAN VARY FROM HIDE TO HIDE AND WILL CHANGE NATURALLY OVER TIME BASED ON USE AND EXPOSURE TO SUNLIGHT • HIDES ARE SELECTED FROM THE FINEST LEATHERS WITH NATURAL VARIATIONS IN COLOUR, VEINING, MARKS AND SCARS • SUCH CHARACTERISTICS SHOULD THEREFORE NOT BE CONSIDERED AS FAULTS • THIS IS A NATURAL, UNFINISHED LEATHER WHICH HAS A SILKY SOFT FEEL AND SHOULD BE TREATED WITH CARE AS IT CAN BRUISE IF IT COMES INTO CONTACT WITH HARD OR SHARP OBJECTS