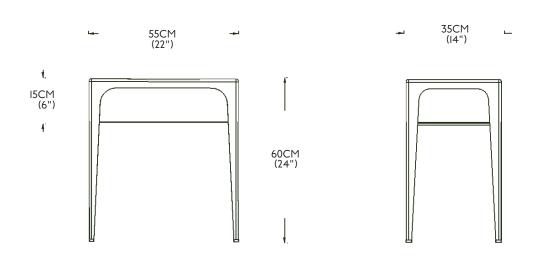

## **COUP** D'ETAT

Leather Wisp Table with Shelf by Ochre

Contemporary United States

Metal frame clad in the finest upholstery leather with slung saddle leather shelf & brass capped feet.

22" W x 14" D x 24" H 26" W x 16" D x 28" H

## LEATHER WISP TABLE WITH SHELF

**DIMENSIONS:** OVERALL - 55CM W X 35CM D X 60CM H (22" W X I4" D X 24" H)

SHELF HEIGHT - 45.5CM H (I8" H)

WEIGHT: APPROX 7KG (I5LBS)

LEAD TIME: 10 - 12 WEEKS

ALSO AVAILABLE: LARGE