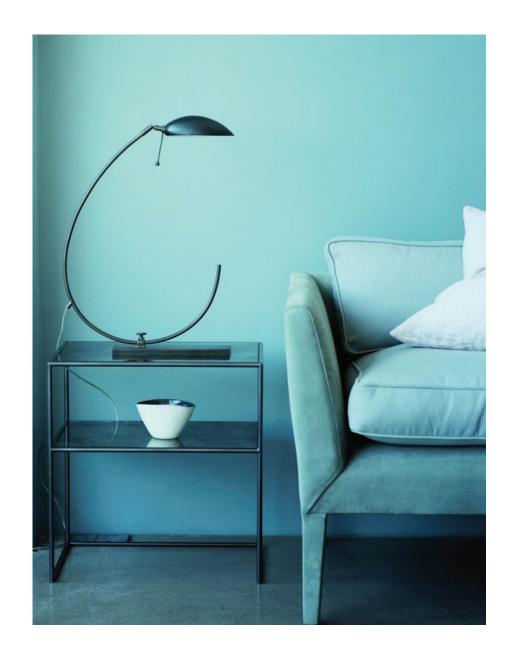

## **COUP** D'ETAT

Moon Table – Two Tiered Rectangular by Ochre

Contemporary United States

Mercury glass top with blackened steel frame.

21" W x 14" D x 22" H

TCK-OC-MOON-2TIER-REC

## MOON TABLE - TWO TIERED RECTANGULAR

## **TWO TIERED RECTANGULAR**

**DIMENSIONS:** 52CM W X 37CM D X 55CM H

20½" W X I4½" D X 2I¾" H SHELF HEIGHT - 34CM (I3½")

**DESCRIPTION:** MERCURY GLASS TOP AND SHELF WITH STEEL FRAME

WEIGHT: APPROX 12KG/26LBS