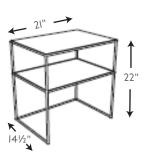

## **TWO TIERED RECTANGULAR**

**DIMENSIONS:** 52CM W X 37CM D X 55CM H

20½" W X I4½" D X 2I¾" H SHELF HEIGHT - 34CM (I3½")

**DESCRIPTION:** MERCURY GLASS TOP AND SHELF WITH STEEL FRAME

WEIGHT: APPROX 12KG/26LBS