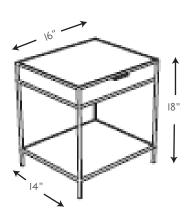

## **COUP** D'ETAT

Moon Table Low with Drawer by Ochre

Contemporary United States

Mercury glass top with blackened steel frame.

16" W x 14" D x 18" H

TCK-OC-MOON-LOW-DRAWER

## MOON TABLE LOW WITH DRAWER

**DIMENSIONS:** 40.5CM W X 35.5CM D X 46CM H

16" W X 14" D X 18" H

SHELF HEIGHT - 7.5CM (3")

INTERNAL DRAWER DEPTH - 4CM (11/2")

**DESCRIPTION:** MERCURY GLASS DRAWER AND SHELF WITH STEEL FRAME