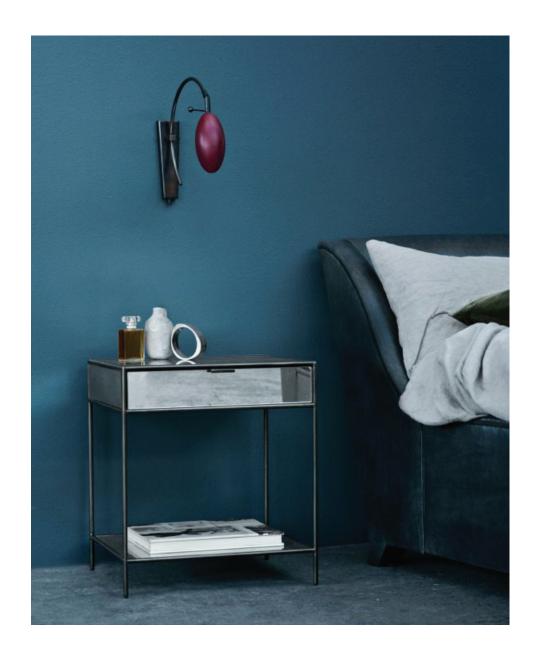

## **COUP** D'ETAT

Moon Table Low with Drawer by Ochre

Contemporary United States

Mercury glass top with blackened steel frame.

16" W x 14" D x 18" H

TCK-OC-MOON-LOW-DRAWER

## MOON TABLE LOW WITH DRAWER

**DIMENSIONS:** 40.5CM W X 35.5CM D X 46CM H

16" W X 14" D X 18" H

SHELF HEIGHT - 7.5CM (3")

INTERNAL DRAWER DEPTH - 4CM (11/2")

**DESCRIPTION:** MERCURY GLASS DRAWER AND SHELF WITH STEEL FRAME