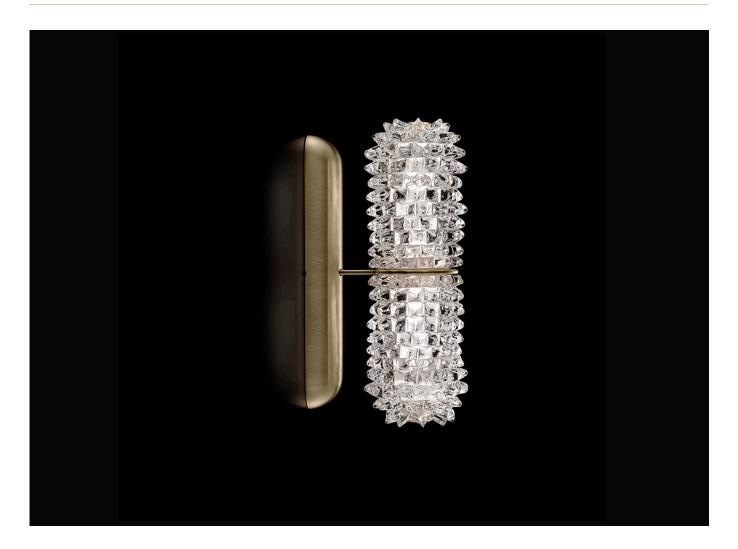

## Opéra by Barovier&Toso

Contemporary Italy

Inspired by the Opéra Garnier, it stands out for its eclectic, decorative character, expressed in stylistic mixtures and remarkable compositional balance. The references to a certain Baroque splendour are tempered by more minimal, contemporary touches, generating a delicate, harmonious dichotomy. The design challenge was to bring out the artistry and heritage of the company, a repository of the art of glass for over seven centuries. The outcome of this creative effort is a timeless, elegant design, rich but not redundant, with a direct, incisive personality. The main feature chosen by Nigro for the collection is the rostrato. This complex technique of craftsmanship, patented by Barovier&Toso, was invented by Ercole Barovier in 1938 and consists of "freehand" shaping of Venetian Crystal to obtain a continuous series of multi-facetted prisms.

## **OPÉRA SCONCE**

| DESCRIPTION                            | CODE       | DIMENSIONS                    | WEIGHT | LEVELS/<br>SWITCHINGS | BULBS                         |
|----------------------------------------|------------|-------------------------------|--------|-----------------------|-------------------------------|
| ************************************** | LW-BT-7389 | 4 1/2" W<br>7" D<br>13 1/4" H | 13 lbs | 1/1                   | 1 x 10W Strip LED<br>Dimmable |