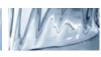

## Opéra by Barovier&Toso

Contemporary Italy

Inspired by the Opéra Garnier, it stands out for its eclectic, decorative character, expressed in stylistic mixtures and remarkable compositional balance. The references to a certain Baroque splendour are tempered by more minimal, contemporary touches, generating a delicate, harmonious dichotomy. The design challenge was to bring out the artistry and heritage of the company, a repository of the art of glass for over seven centuries. The outcome of this creative effort is a timeless, elegant design, rich but not redundant, with a direct, incisive personality. The main feature chosen by Nigro for the collection is the rostrato. This complex technique of craftsmanship, patented by Barovier&Toso, was invented by Ercole Barovier in 1938 and consists of "freehand" shaping of Venetian Crystal to obtain a continuous series of multi-facetted prisms.

## **OPÉRA SCONCE**

| DESCRIPTION                            | CODE       | DIMENSIONS                    | WEIGHT | LEVELS/<br>SWITCHINGS | BULBS                         |
|----------------------------------------|------------|-------------------------------|--------|-----------------------|-------------------------------|
| ************************************** | LW-BT-7389 | 4 1/2" W<br>7" D<br>13 1/4" H | 13 lbs | 1/1                   | 1 x 10W Strip LED<br>Dimmable |