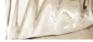

## Opéra by Barovier&Toso

Contemporary Italy

Inspired by the Opéra Garnier, it stands out for its eclectic, decorative character, expressed in stylistic mixtures and remarkable compositional balance. The references to a certain Baroque splendour are tempered by more minimal, contemporary touches, generating a delicate, harmonious dichotomy. The design challenge was to bring out the artistry and heritage of the company, a repository of the art of glass for over seven centuries. The outcome of this creative effort is a timeless, elegant design, rich but not redundant, with a direct, incisive personality. The main feature chosen by Nigro for the collection is the rostrato. This complex technique of craftsmanship, patented by Barovier&Toso, was invented by Ercole Barovier in 1938 and consists of "freehand" shaping of Venetian Crystal to obtain a continuous series of multi-facetted prisms.

## **OPÉRA SCONCE**

| DESCRIPTION                            | CODE       | DIMENSIONS                    | WEIGHT | LEVELS/<br>SWITCHINGS | BULBS                         |
|----------------------------------------|------------|-------------------------------|--------|-----------------------|-------------------------------|
| ************************************** | LW-BT-7389 | 4 1/2" W<br>7" D<br>13 1/4" H | 13 lbs | 1/1                   | 1 x 10W Strip LED<br>Dimmable |