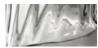

## Opéra by Barovier&Toso

Contemporary Italy

Inspired by the Opéra Garnier, it stands out for its eclectic, decorative character, expressed in stylistic mixtures and remarkable compositional balance. The references to a certain Baroque splendour are tempered by more minimal, contemporary touches, generating a delicate, harmonious dichotomy. The design challenge was to bring out the artistry and heritage of the company, a repository of the art of glass for over seven centuries. The outcome of this creative effort is a timeless, elegant design, rich but not redundant, with a direct, incisive personality. The main feature chosen by Nigro for the collection is the rostrato. This complex technique of craftsmanship, patented by Barovier&Toso, was invented by Ercole Barovier in 1938 and consists of "freehand" shaping of Venetian Crystal to obtain a continuous series of multi-facetted prisms.

## **OPÉRA SCONCE**

| DESCRIPTION                            | CODE       | DIMENSIONS                    | WEIGHT | LEVELS/<br>SWITCHINGS | BULBS                         |
|----------------------------------------|------------|-------------------------------|--------|-----------------------|-------------------------------|
| ************************************** | LW-BT-7389 | 4 1/2" W<br>7" D<br>13 1/4" H | 13 lbs | 1/1                   | 1 x 10W Strip LED<br>Dimmable |