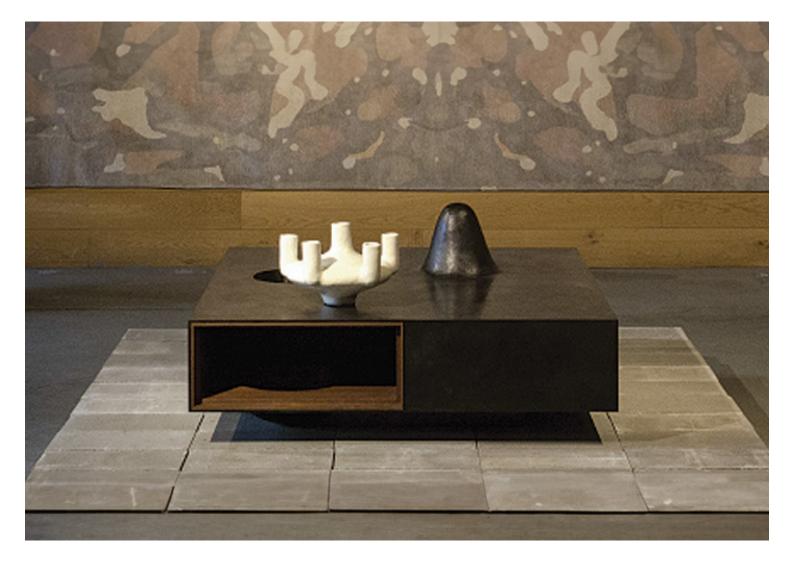

## Outside In Cocktail Table by Patrick Weder

*Contemporary* United States

Patrick Weder's work can be best described as a blend of streamlined architectural elegance with a loose instinctual sculptural refinement. Inspired by naturally occurring forms and by pushing raw materials beyond their practical application, Patrick consistently challenges the traditional boundaries of functional design.

Doing so by developing original sculpting techniques in concrete, and by juxtaposing his organic forms and sculpted concrete elements with his signature clean minimal Swiss aesthetic. **Dimensions:** 48" W x 48" D x 14" H

Materials: Walnut, Concrete

Item Number: TCK-PW-OI-COCKTAIL-TABLE

Price Upon Request.

**Please Note:** Due to the handmade nature of Patrick Weder's work, variations in color and texture are to be expected.