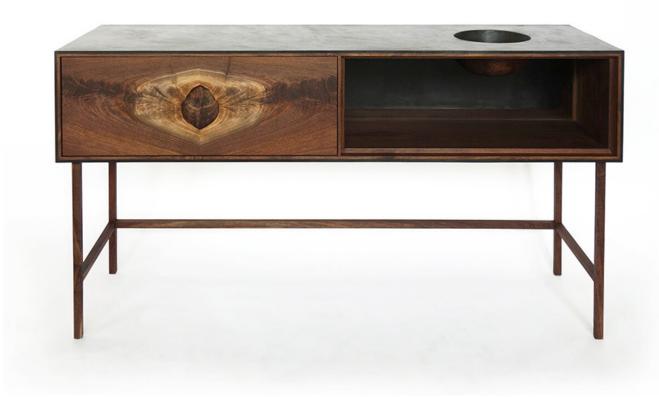

## Outside In Console Walnut by Patrick Weder

*Contemporary* United States

Patrick Weder's work can be best described as a blend of streamlined architectural elegance with a loose instinctual sculptural refinement. Inspired by naturally occurring forms and by pushing raw materials beyond their practical application, Patrick consistently challenges the traditional boundaries of functional design.

Doing so by developing original sculpting techniques in concrete, and by juxtaposing his organic forms and sculpted concrete elements with his signature clean minimal Swiss aesthetic. Dimensions:  $32'' W \times 60'' D \times 18'' H$ 

Materials: Waxed Cconcrete, Walnut

Item Number: TCON-PW-OI-CONSOLE-WLNT

Price Upon Request.

**Please Note:** Due to the handmade nature of Patrick Weder's work, variations in color and texture are to be expected.