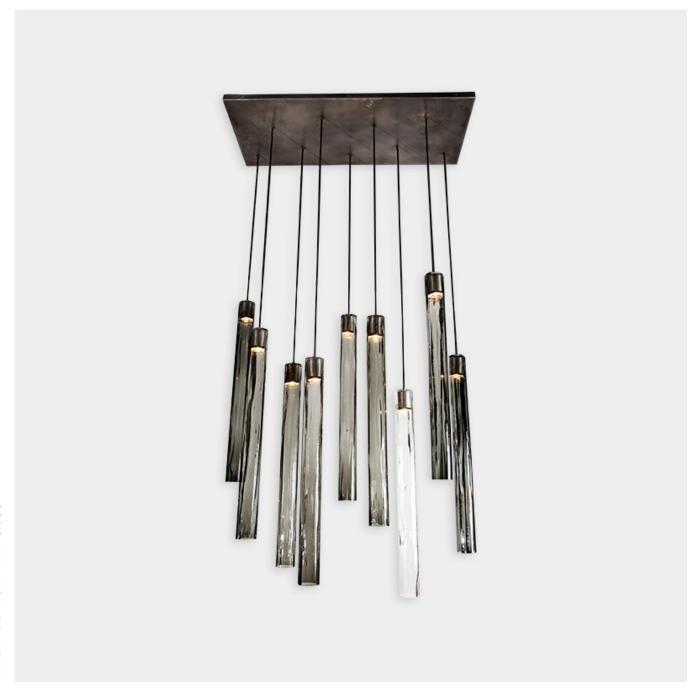

#### **Dimensions**

Overall: 40"W x I6"D x 75"H Canopy: 40" W x I6"D x I"H Pendants: 2.75"DIA x 29"H

#### Description

A drizzle of hand blown, glass pendants suspended from a pan style canopy.