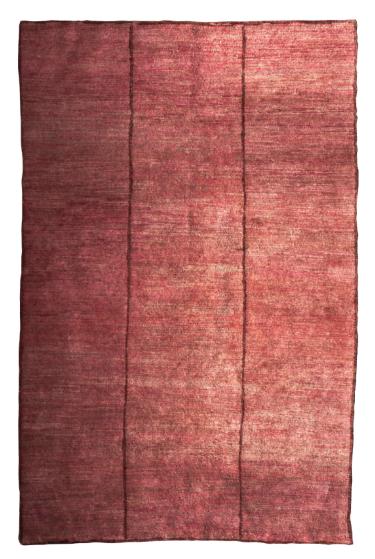

## Palace Pink by OCHRE

*Contemporary* Bengal Indo-Tibetan hand knotted rug in Jute and Linen.

Dimensions (As Shown): 73" W x 118" L

Custom Sizes Available.

Price Upon Request.

Item Number: OC-RUG-PALACE PINK

The Ochre Wild collection consists of handmade, naturally dyed rugs that are made in Bengal using centuries-old techniques. A rich variety of fibers and natural dyes are used for both the Indo-Tibetan and our flat-weave Dhurrie rugs.