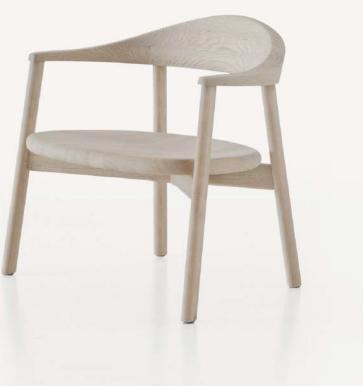

# COUP D'ETAT

CB-630 Pebble Lounge Armchair in Raw Oak

### Pebble Lounge Armchair by BassamFellows

*Contemporary* Italy

The BassamFellows Pebble Collection was inspired by a single simple pebble. Architect, Craig Bassam found himself returning again and again to a small, pleasingly shaped pebble he had picked up while walking on the beach on Cape Cod. It had been sitting on his desk for some time and served as a kind of organic stress ball – something tactile and pleasing to turn around in his hand, but also to inspire visually, like a kind of incidental, miniature Henry Moore. The Pebble Lounge Armchair, which harks back to the object that still sits on Craig Bassam's desk, is an ample, fully carved wood chair – both highly tactile and grounding.

### CB-630 Pebble Lounge Armchair