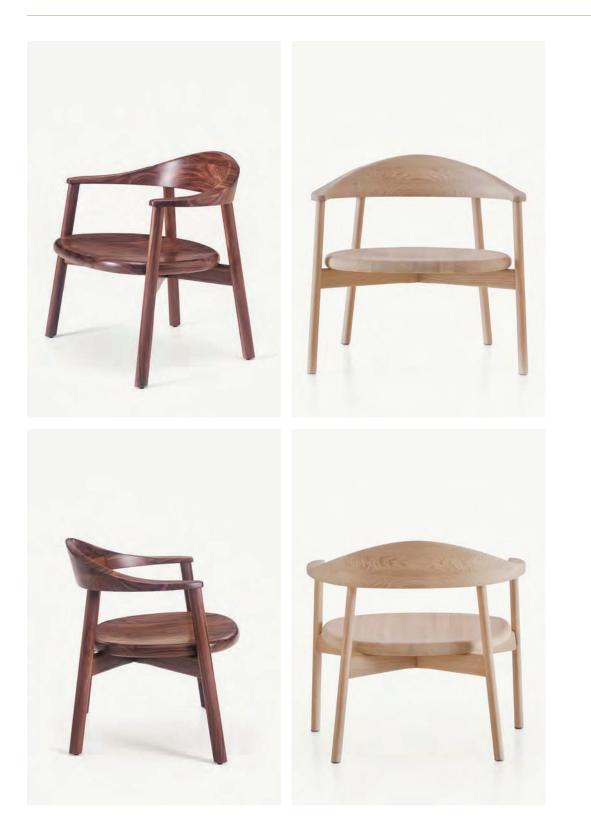

### Pebble Lounge Armchair by BassamFellows

*Contemporary* Italy

The BassamFellows Pebble Collection was inspired by a single simple pebble. Architect, Craig Bassam found himself returning again and again to a small, pleasingly shaped pebble he had picked up while walking on the beach on Cape Cod. It had been sitting on his desk for some time and served as a kind of organic stress ball – something tactile and pleasing to turn around in his hand, but also to inspire visually, like a kind of incidental, miniature Henry Moore. The Pebble Lounge Armchair, which harks back to the object that still sits on Craig Bassam's desk, is an ample, fully carved wood chair – both highly tactile and grounding.

### CB-630 Pebble Lounge Armchair

### WOOD TYPES:

Solid Oak (**O**) Solid Walnut (**W**)

### WOOD FINISHES:

Ebonized black lacquer on Oak (EB). Raw effect lacquer on Oak (RE). Hand rubbed natural oil on Oak or Walnut (NA), or hand rubbed black oil on Walnut (BO).