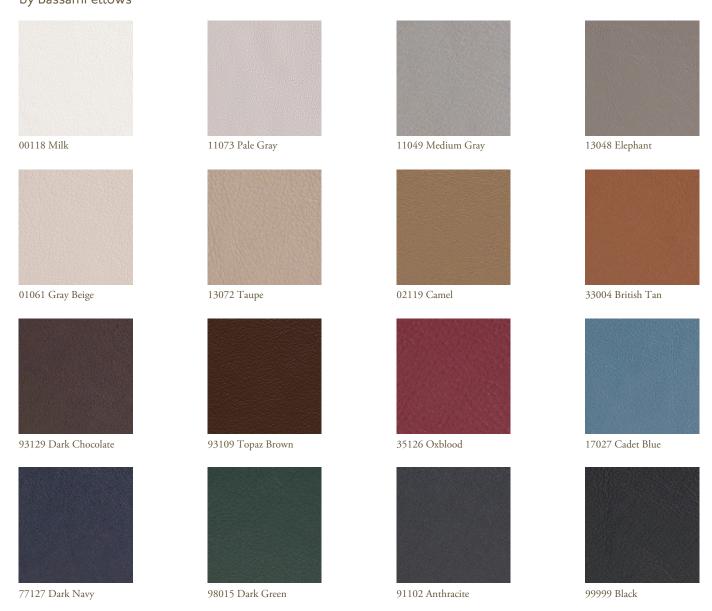

#### Coach by BassamFellows

Coach is a chrome free, soft and pliable semi-aniline leather that offers outstanding comfort combined with excellent durability and is suitable for public environments.

Additional colors available. Minimum and upcharge may apply.

Raw Material
Grain leather from
Scandinavian cattle

**Finish** Semi-Aniline leather Price Grade