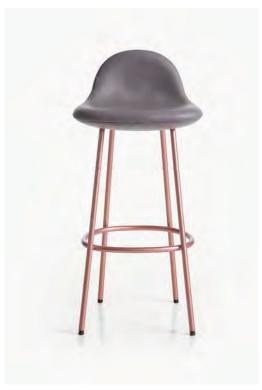

#### PEBBLE PADDED STOOLS

| DESCRIPTION                                                                                                                                                                                                                                                                                   | DIMENSIONS                                        | WEIGHT   | CODE                                                                 |                                          |  |
|-----------------------------------------------------------------------------------------------------------------------------------------------------------------------------------------------------------------------------------------------------------------------------------------------|---------------------------------------------------|----------|----------------------------------------------------------------------|------------------------------------------|--|
| CB-274 Pebble Padded Counter Stool                                                                                                                                                                                                                                                            | W 17 3/4"<br>D 17 7/8"<br>H 32 1/4"<br>SH 25 1/8" | 22 lbs   | CB-274-MS-NANO                                                       |                                          |  |
| CB-275 Pebble Padded Bar Stool                                                                                                                                                                                                                                                                | W 17 3/4"<br>D 17 7/8"<br>H 37 3/4"<br>SH 30 1/2" | 24.2 lbs | CB-275-MSNANO                                                        |                                          |  |
| METAL FINISHES:  Tubular steel with smoke powder coat finish (SP), or satin nickel (SN), satin brass (SB), bronze (BZ), gunmetal (GM), or custom metal (CM) nanoceramic coated tubular steel.  Counter and bar stools feature a footrest cap in brushed stainless steel for added durability. |                                                   |          | UPHOLSTERY: Foam upholstery. CARB2 plywood inner shell. Welt detail. | LEATHER: A - COL Coach Elegant B Comfort |  |