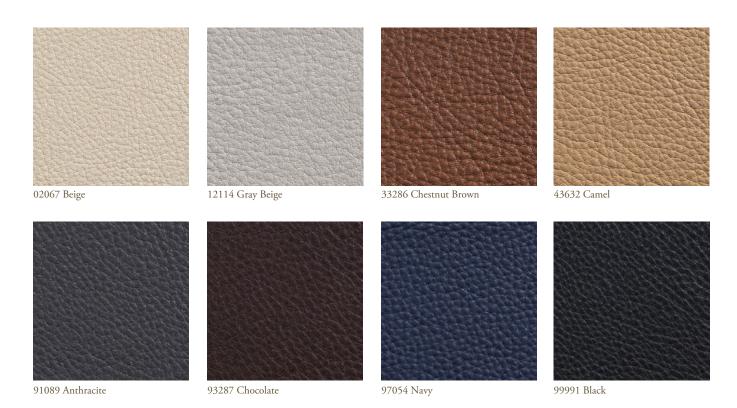

# Comfort by BassamFellows

Like the name suggests, Comfort is a soft aniline leather that showcases a varied grain and the distinct features of the natural hide.

Additional colors available. Minimum and upcharge may apply.

Raw Material Grain leather from Scandinavian cattle **Finish** Pure aniline leather

Price Grade