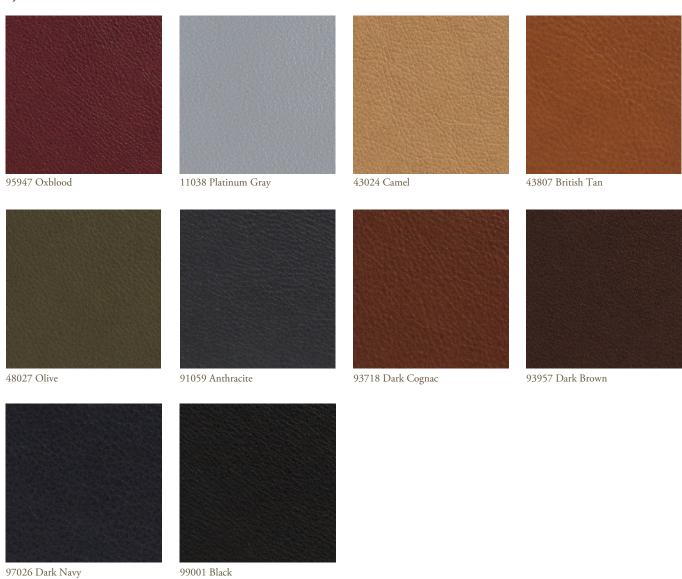

## Elegant by BassamFellows

Elegant grain leather is aniline-dyed with a batique-effect that displays the natural character of the original Scandinavian cattle hide.

Additional colors available. Minimum and upcharge may apply.

Raw Material
Grain leather from
Scandinavian cattle

**Finish** Pure aniline leather

Price Grade A