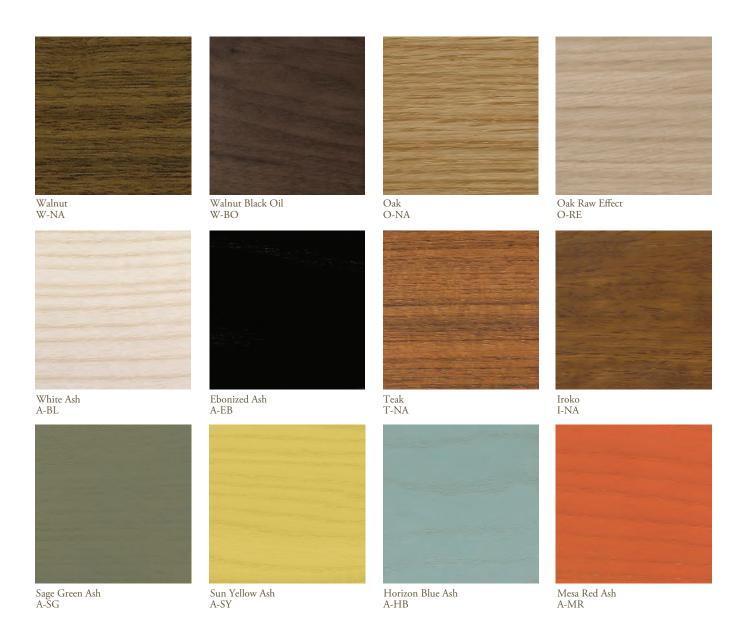

| W 17 3/4"<br>D 17 7/8"<br>H 37 3/4"<br>SH 30 1/2" | 24.2 lbs | CB-275-MSNANO                                                        |                                          |  |
| METAL FINISHES:  Tubular steel with smoke powder coat finish (SP), or satin nickel (SN), satin brass (SB), bronze (BZ), gunmetal (GM), or custom metal (CM) nanoceramic coated tubular steel.  Counter and bar stools feature a footrest cap in brushed stainless steel for added durability. |                                                   |          | UPHOLSTERY: Foam upholstery. CARB2 plywood inner shell. Welt detail. | LEATHER: A - COL Coach Elegant B Comfort |  |

#### Wood by BassamFellows



## Metal by BassamFellows



Nanoceramic coated steel is a more durable and environmentally improved alternative to traditional metal plating where nano particles of metal are mixed with resin and sprayed onto the metal surface versus being placed in a chemical bath.

Additional colors available. Minimum and upcharge may apply.

Matte Black Powder coated steel Satin Nickel Nanoceramic coated steel Satin Brass Nanoceramic coated steel

Bronze
Nanoceramic coated steel

Gunmetal Nanoceramic coated steel Oxidized Brass Hand brushed solid brass Stainless Steel Hand brushed stainless steel

#### Coach by BassamFellows



Coach is a chrome free, soft and pliable semi-aniline leather that offers outstanding comfort combined with excellent durability and is suitable for public environments.

Addi