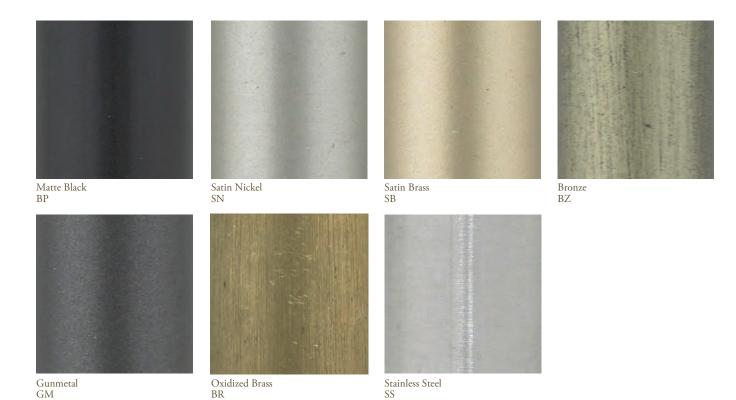

## Metal by BassamFellows

Nanoceramic coated steel is a more durable and environmentally improved alternative to traditional metal plating where nano particles of metal are mixed with resin and sprayed onto the metal surface versus being placed in a chemical bath.

Additional colors available. Minimum and upcharge may apply.

Matte Black Powder coated steel Satin Nickel Nanoceramic coated steel Satin Brass Nanoceramic coated steel

Bronze
Nanoceramic coated steel

Gunmetal Nanoceramic coated steel Oxidized Brass Hand brushed solid brass Stainless Steel Hand brushed stainless steel