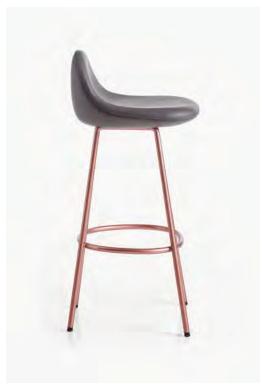

### Pebble Stools by BassamFellows

Contemporary Italy

The BassamFellows Pebble Collection was inspired by a single simple pebble. Architect, Craig Bassam found himself returning again and again to a small, pleasingly shaped pebble he had picked up while walking on the beach on Cape Cod. It had been sitting on his desk for some time and served as a kind of organic stress ball – something tactile and pleasing to turn around in his hand, but also to inspire visually, like a kind of incidental, miniature Henry Moore. The Pebble Padded Stool, which harks back to the object that still sits on Craig Bassam's desk, went through numerous changes in the upholstery detailing with as few seams as possible.

CB-27 Pebble Stool

CB-272 Pebble Counter Stool

CB-273 Pebble Bar Stool

CB-274 Pebble Padded Counter Stool

CB-275 Pebble Padded Bar Stool

| DESCRIPTION                       | DIMENSIONS                                                                                                                                                  | WEIGHT                                                                                                                                                                                                                                                                    | CODE                                 |  |  |
|-----------------------------------|-------------------------------------------------------------------------------------------------------------------------------------------------------------|---------------------------------------------------------------------------------------------------------------------------------------------------------------------------------------------------------------------------------------------------------------------------|--------------------------------------|--|--|
|                                   | W 17 3/4" D 14 1/8" H 19 5/8" SH 17 5/8"                                                                                                                    | 13.6 lbs                                                                                                                                                                                                                                                                  | CB-27-O-MS-NANO<br>CB-27-W-MS-NANO   |  |  |
| CB-27<br>Pebble Stool             |                                                                                                                                                             |                                                                                                                                                                                                                                                                           |                                      |  |  |
|                                   | W 17 3/4" D 14 1/8" H 27" SH 24 7/8"                                                                                                                        | 20.2 lbs                                                                                                                                                                                                                                                                  | CB-272-O-MS-NANO<br>CB-272-W-MS-NANO |  |  |
| CB-272<br>Pebble Counter Stoo     | 1                                                                                                                                                           |                                                                                                                                                                                                                                                                           |                                      |  |  |
| CB-273 Pebble Bar Stool           | W 17 3/4" D 14 1/8" H 32 5/8" SH 30 1/2"                                                                                                                    | 21.6 lbs                                                                                                                                                                                                                                                                  | CB-273-O-MS-NANO<br>CB-273-W-MS-NANO |  |  |
| WOOD TYPES:                       | WOOD FINISHES:                                                                                                                                              | METAL FINISHES:                                                                                                                                                                                                                                                           |                                      |  |  |
| Solid Oak (O)<br>Solid Walnut (W) | Ebonized black lacquer on Oak (EB). Raw effect lacquer on Oak (RE). Hand rubbed natural oil on Oak or Walnut (NA), or hand rubbed black oil on Walnut (BO). | Tubular steel with smoke powder coat finish (SP), or satin nickel (SN), satin brass (SB), bronze (BZ), gunmetal (GM), custom metal (CM) nanoceramic coated tubular steel.  Counter and bar stools feature a footrest cap in brushed stainless steel for added durability. |                                      |  |  |