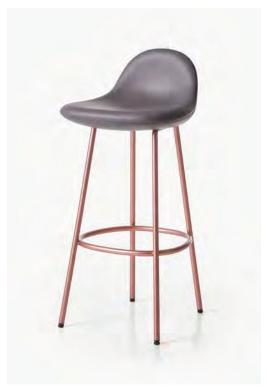

#### PEBBLE PADDED STOOLS

| DESCRIPTION                                                                                                                                                                                                                                                                                   | DIMENSIONS                                        | WEIGHT   | CODE                                                                 |                                          |  |
|-----------------------------------------------------------------------------------------------------------------------------------------------------------------------------------------------------------------------------------------------------------------------------------------------|---------------------------------------------------|----------|----------------------------------------------------------------------|------------------------------------------|--|
| CB-274 Pebble Padded Counter Stool                                                                                                                                                                                                                                                            | W 17 3/4"<br>D 17 7/8"<br>H 32 1/4"<br>SH 25 1/8" | 22 lbs   | CB-274-MS-NANO                                                       |                                          |  |
| CB-275 Pebble Padded Bar Stool                                                                                                                                                                                                                                                                | W 17 3/4"<br>D 17 7/8"<br>H 37 3/4"<br>SH 30 1/2" | 24.2 lbs | CB-275-MSNANO                                                        |                                          |  |
| METAL FINISHES:  Tubular steel with smoke powder coat finish (SP), or satin nickel (SN), satin brass (SB), bronze (BZ), gunmetal (GM), or custom metal (CM) nanoceramic coated tubular steel.  Counter and bar stools feature a footrest cap in brushed stainless steel for added durability. |                                                   |          | UPHOLSTERY: Foam upholstery. CARB2 plywood inner shell. Welt detail. | LEATHER: A - COL Coach Elegant B Comfort |  |