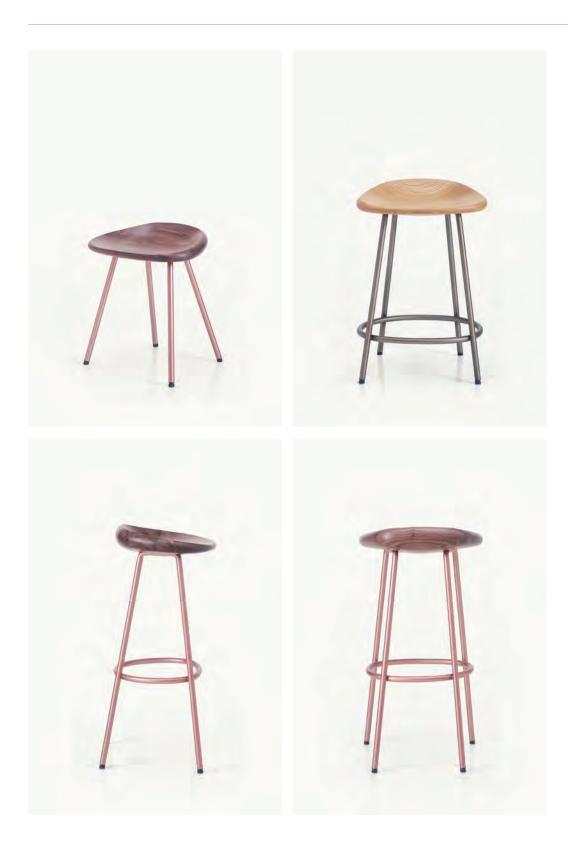

CB-27 Pebble Stool

CB-272 Pebble Counter Stool

CB-273 Pebble Bar Stool

CB-274 Pebble Padded Counter Stool

CB-275 Pebble Padded Bar Stool

| DESCRIPTION                       | DIMENSIONS                                                                                                                                                  | WEIGHT                                                                                                                                                                                                                                                                    | CODE                                 |  |  |
|-----------------------------------|-------------------------------------------------------------------------------------------------------------------------------------------------------------|---------------------------------------------------------------------------------------------------------------------------------------------------------------------------------------------------------------------------------------------------------------------------|--------------------------------------|--|--|
|                                   | W 17 3/4" D 14 1/8" H 19 5/8" SH 17 5/8"                                                                                                                    | 13.6 lbs                                                                                                                                                                                                                                                                  | CB-27-O-MS-NANO<br>CB-27-W-MS-NANO   |  |  |
| CB-27<br>Pebble Stool             |                                                                                                                                                             |                                                                                                                                                                                                                                                                           |                                      |  |  |
|                                   | W 17 3/4" D 14 1/8" H 27" SH 24 7/8"                                                                                                                        | 20.2 lbs                                                                                                                                                                                                                                                                  | CB-272-O-MS-NANO<br>CB-272-W-MS-NANO |  |  |
| CB-272<br>Pebble Counter Stoo     | 1                                                                                                                                                           |                                                                                                                                                                                                                                                                           |                                      |  |  |
| CB-273 Pebble Bar Stool           | W 17 3/4" D 14 1/8" H 32 5/8" SH 30 1/2"                                                                                                                    | 21.6 lbs                                                                                                                                                                                                                                                                  | CB-273-O-MS-NANO<br>CB-273-W-MS-NANO |  |  |
| WOOD TYPES:                       | WOOD FINISHES:                                                                                                                                              | METAL FINISHES:                                                                                                                                                                                                                                                           |                                      |  |  |
| Solid Oak (O)<br>Solid Walnut (W) | Ebonized black lacquer on Oak (EB). Raw effect lacquer on Oak (RE). Hand rubbed natural oil on Oak or Walnut (NA), or hand rubbed black oil on Walnut (BO). | Tubular steel with smoke powder coat finish (SP), or satin nickel (SN), satin brass (SB), bronze (BZ), gunmetal (GM), custom metal (CM) nanoceramic coated tubular steel.  Counter and bar stools feature a footrest cap in brushed stainless steel for added durability. |                                      |  |  |