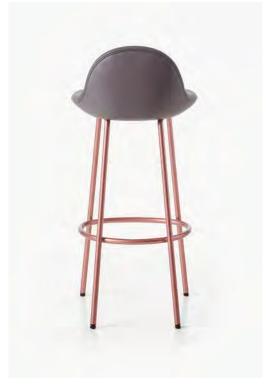

#### PEBBLE PADDED STOOLS

| DESCRIPTION                                                                                                                                                                                                                                                                                   | DIMENSIONS                                        | WEIGHT   | CODE                                                                 |                                          |  |
|-----------------------------------------------------------------------------------------------------------------------------------------------------------------------------------------------------------------------------------------------------------------------------------------------|---------------------------------------------------|----------|----------------------------------------------------------------------|------------------------------------------|--|
| CB-274 Pebble Padded Counter Stool                                                                                                                                                                                                                                                            | W 17 3/4"<br>D 17 7/8"<br>H 32 1/4"<br>SH 25 1/8" | 22 lbs   | CB-274-MS-NANO                                                       |                                          |  |
| CB-275 Pebble Padded Bar Stool                                                                                                                                                                                                                                                                | W 17 3/4"<br>D 17 7/8"<br>H 37 3/4"<br>SH 30 1/2" | 24.2 lbs | CB-275-MSNANO                                                        |                                          |  |
| METAL FINISHES:  Tubular steel with smoke powder coat finish (SP), or satin nickel (SN), satin brass (SB), bronze (BZ), gunmetal (GM), or custom metal (CM) nanoceramic coated tubular steel.  Counter and bar stools feature a footrest cap in brushed stainless steel for added durability. |                                                   |          | UPHOLSTERY: Foam upholstery. CARB2 plywood inner shell. Welt detail. | LEATHER: A - COL Coach Elegant B Comfort |  |