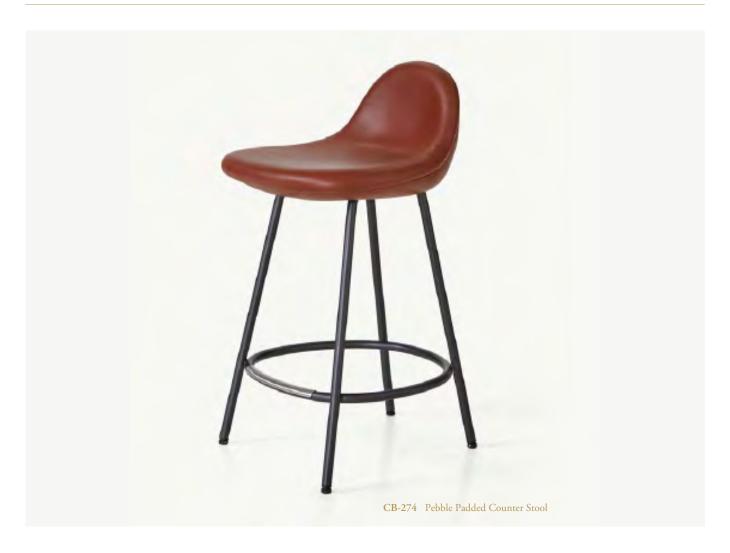

#### PEBBLE PADDED STOOLS

| DESCRIPTION                                                                                                                                                                                                                                                                                   | DIMENSIONS                                        | WEIGHT   | CODE                                                                 |                                          |  |
|-----------------------------------------------------------------------------------------------------------------------------------------------------------------------------------------------------------------------------------------------------------------------------------------------|---------------------------------------------------|----------|----------------------------------------------------------------------|------------------------------------------|--|
| CB-274 Pebble Padded Counter Stool                                                                                                                                                                                                                                                            | W 17 3/4"<br>D 17 7/8"<br>H 32 1/4"<br>SH 25 1/8" | 22 lbs   | CB-274-MS-NANO                                                       |                                          |  |
| CB-275 Pebble Padded Bar Stool                                                                                                                                                                                                                                                                | W 17 3/4"<br>D 17 7/8"<br>H 37 3/4"<br>SH 30 1/2" | 24.2 lbs | CB-275-MSNANO                                                        |                                          |  |
| METAL FINISHES:  Tubular steel with smoke powder coat finish (SP), or satin nickel (SN), satin brass (SB), bronze (BZ), gunmetal (GM), or custom metal (CM) nanoceramic coated tubular steel.  Counter and bar stools feature a footrest cap in brushed stainless steel for added durability. |                                                   |          | UPHOLSTERY: Foam upholstery. CARB2 plywood inner shell. Welt detail. | LEATHER: A - COL Coach Elegant B Comfort |  |