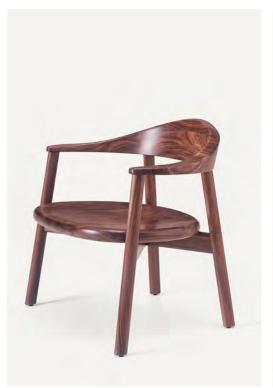

## **Pebble**Pebble Lounge Armchair

2017

The BassamFellows Pebble Collection was inspired by a single simple pebble. Architect, Craig Bassam found himself returning again and again to a small, pleasingly shaped pebble he had picked up while walking on the beach on Cape Cod. It had been sitting on his desk for some time and served as a kind of organic stress ball – something tactile and pleasing to turn around in his hand, but also to inspire visually, like a kind of incidental, miniature Henry Moore. The Pebble Lounge Armchair, which harks back to the object that still sits on Craig Bassam's desk, is an ample, fully carved wood chair – both highly tactile and grounding.

CB-630 Pebble Lounge Armchair

W 29", 73.7 cm D 24 1/4", 61.5 cm H 27 1/2", 69.8 cm SH 15 1/2", 39.2 cm AH 23 1/2", 59.7 cm Wood: Solid Oak Solid Walnut

Finish:

Ebonized black lacquer on Oak. Raw effect lacquer on Oak. Hand rubbed natural oil on Oak or Walnut, or hand rubbed black oil on Walnut.