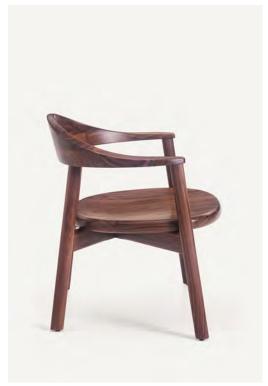

## **Pebble**Pebble Lounge Armchair

2017

The BassamFellows Pebble Collection was inspired by a single simple pebble. Architect, Craig Bassam found himself returning again and again to a small, pleasingly shaped pebble he had picked up while walking on the beach on Cape Cod. It had been sitting on his desk for some time and served as a kind of organic stress ball – something tactile and pleasing to turn around in his hand, but also to inspire visually, like a kind of incidental, miniature Henry Moore. The Pebble Lounge Armchair, which harks back to the object that still sits on Craig Bassam's desk, is an ample, fully carved wood chair – both highly tactile and grounding.

CB-630 Pebble Lounge Armchair

W 29", 73.7 cm D 24 1/4", 61.5 cm H 27 1/2", 69.8 cm SH 15 1/2", 39.2 cm AH 23 1/2", 59.7 cm Wood: Solid Oak Solid Walnut

Finish:

Ebonized black lacquer on Oak. Raw effect lacquer on Oak. Hand rubbed natural oil on Oak or Walnut, or hand rubbed black oil on Walnut.