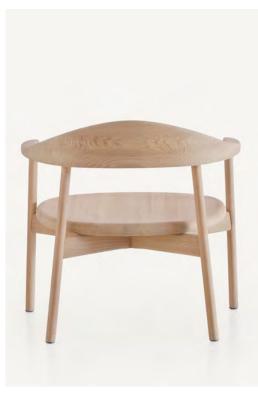

## **Pebble**Pebble Lounge Armchair

2017

The BassamFellows Pebble Collection was inspired by a single simple pebble. Architect, Craig Bassam found himself returning again and again to a small, pleasingly shaped pebble he had picked up while walking on the beach on Cape Cod. It had been sitting on his desk for some time and served as a kind of organic stress ball – something tactile and pleasing to turn around in his hand, but also to inspire visually, like a kind of incidental, miniature Henry Moore. The Pebble Lounge Armchair, which harks back to the object that still sits on Craig Bassam's desk, is an ample, fully carved wood chair – both highly tactile and grounding.

CB-630 Pebble Lounge Armchair

W 29", 73.7 cm D 24 1/4", 61.5 cm H 27 1/2", 69.8 cm SH 15 1/2", 39.2 cm AH 23 1/2", 59.7 cm Wood: Solid Oak Solid Walnut

Finish:

Ebonized black lacquer on Oak. Raw effect lacquer on Oak. Hand rubbed natural oil on Oak or Walnut, or hand rubbed black oil on Walnut.