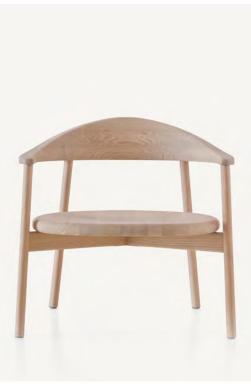

## **Pebble**Pebble Lounge Armchair

2017

The BassamFellows Pebble Collection was inspired by a single simple pebble. Architect, Craig Bassam found himself returning again and again to a small, pleasingly shaped pebble he had picked up while walking on the beach on Cape Cod. It had been sitting on his desk for some time and served as a kind of organic stress ball – something tactile and pleasing to turn around in his hand, but also to inspire visually, like a kind of incidental, miniature Henry Moore. The Pebble Lounge Armchair, which harks back to the object that still sits on Craig Bassam's desk, is an ample, fully carved wood chair – both highly tactile and grounding.

CB-630 Pebble Lounge Armchair

W 29", 73.7 cm D 24 1/4", 61.5 cm H 27 1/2", 69.8 cm SH 15 1/2", 39.2 cm AH 23 1/2", 59.7 cm Wood: Solid Oak Solid Walnut

Finish:

Ebonized black lacquer on Oak. Raw effect lacquer on Oak. Hand rubbed natural oil on Oak or Walnut, or hand rubbed black oil on Walnut.