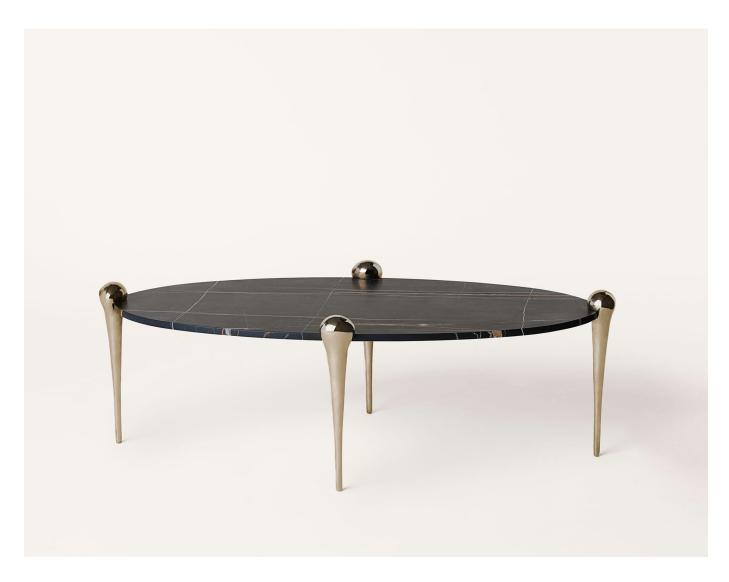

## Petra Coffee Table by konekt

Contemporary
United States

The Petra Coffee Table features an oval marble table top and four solid bronze legs, sand-cast from hand-formed molds. The bulbous, sculptural legs are inspired by the strong and elegant hind legs of a camel.

Materials: Polished bronze and Marble

## **Dimensions:**

Overall: 57.5"L x 29.5"W x 19"H Marble: 54"L x 26"W x 17"H Custom marble dimensions available