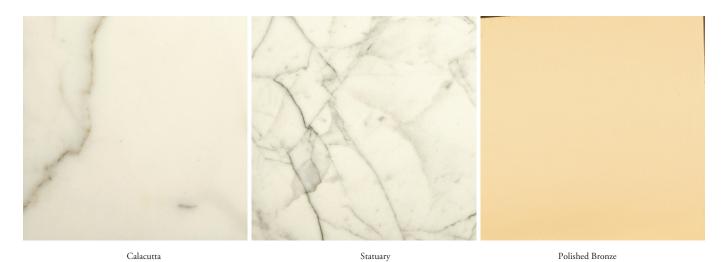

## **COUP** D'ETAT



## Petra Coffee Table by konekt

Contemporary
United States

The Petra Coffee Table features an oval marble table top and four solid bronze legs, sand-cast from hand-formed molds. The bulbous, sculptural legs are inspired by the strong and elegant hind legs of a camel.

Materials: Polished bronze and Marble

## **Dimensions:**

Overall: 57.5"L x 29.5"W x 19"H Marble: 54"L x 26"W x 17"H Custom marble dimensions available

## **COUP** D'ETAT

Petra Coffee Table by konekt

Contemporary
United States

**Finishes:** \*Polished bronze is left unlacquered as a live finish, in order to allow a rich, natural patina to develop over time.

Marble: Nero Marquita or Carrara, Sahara Noir, Statuary, Calacutta