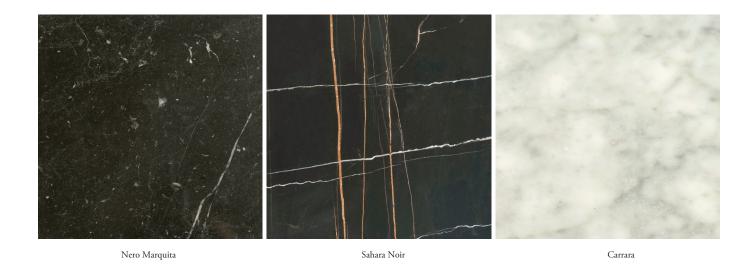

## **COUP** D'ETAT



## Petra Coffee Table by konekt

Contemporary
United States

The Petra Coffee Table features an oval marble table top and four solid bronze legs, sand-cast from hand-formed molds. The bulbous, sculptural legs are inspired by the strong and elegant hind legs of a camel.

Materials: Polished bronze and Marble

## **Dimensions:**

Overall: 57.5"L x 29.5"W x 19"H Marble: 54"L x 26"W x 17"H Custom marble dimensions available

## **COUP** D'ETAT

Petra Coffee Table by konekt

Contemporary
United States

**Finishes:** \*Polished bronze is left unlacquered as a live finish, in order to allow a rich, natural patina to develop over time.

Marble: Nero Marquita or Carrara, Sahara Noir, Statuary, Calacutta