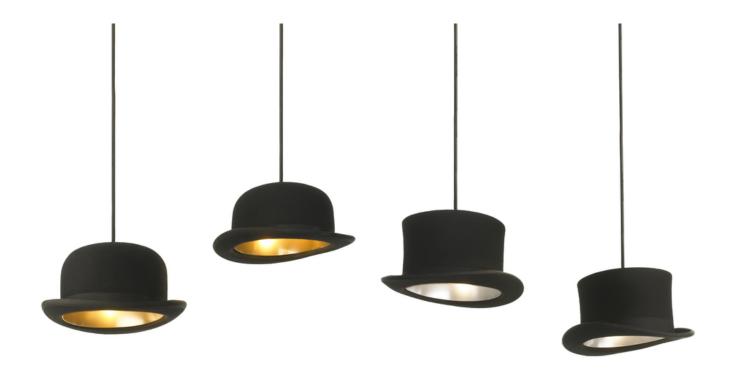

## JEEVES & WOOSTER Pendant Light by Jake Phipps

Contemporary London

The Jeeves and Wooster lighting collection were inspired by the work of René Magritte and designed as a playful take on lighting with a real sense of cultural identity. The hat is an object that often associates its wearer with a particular society, heritage or race. The Bowler and Top hat's are classic British cultural icons reflecting a by gone era of imperialism, class divide and eccentricity.

JEEVES Bowler Hat Pendant: 11.8" L x 9.8" D x 5.1" H WOOSTER Top Hat Pendant: 12.6" L x 10.2" D x 5.5" H

LC-JAKEPHIPPS-JWPENDANT