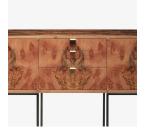

## piedmont sideboard

The piedmont sideboard is offered in 2 variants: Standard (ST) or limited edition (LE). Both feature 3 drawers + 4 doors in hand-matched longwoods (ST) or burls (LE). Construction is mitered with 'waterfall' edges and mortise-and-tenon joinery. All edges and corners are reinforced with solid timber for added durability. Drawers are solid timber with cork (ST) or burl-lined (LE) drawer bottoms riding on concealed runners. Doors & drawers open via low profile tab pulls in natural rubbed bronze (NRB). Doors operate via precision-machined offset knife hinges in bronze (NRB). 1 adjustable shelf per cabinet area. Metalwork is formed steel or bronze with timber detailing to match. Contact skram for customization and limited edition options. Residential or contract