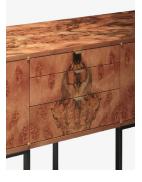

## piedmont sideboard

The piedmont sideboard is offered in 2 variants: Standard (ST) or limited edition (LE). Both feature 3 drawers + 4 doors in hand-matched longwoods (ST) or burls (LE). Construction is mitered with 'waterfall' edges and mortise-and-tenon joinery. All edges and corners are reinforced with solid timber for added durability. Drawers are solid timber with cork (ST) or burl-lined (LE) drawer bottoms riding on concealed runners. Doors & drawers open via low profile tab pulls in natural rubbed bronze (NRB). Doors operate via precision-machined offset knife hinges in bronze (NRB). 1 adjustable shelf per cabinet area. Metalwork is formed steel or bronze with timber detailing to match. Contact skram for customization and limited edition options. Residential or contract