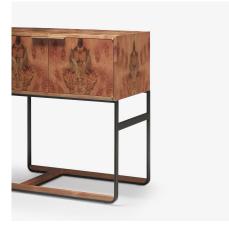

## piedmont sideboard

The piedmont sideboard is offered in 2 variants: Standard (ST) or limited edition (LE). Both feature 3 drawers + 4 doors in hand-matched longwoods (ST) or burls (LE). Construction is mitered with 'waterfall' edges and mortise-and-tenon joinery. All edges and corners are reinforced with solid timber for added durability. Drawers are solid timber with cork (ST) or burl-lined (LE) drawer bottoms riding on concealed runners. Doors & drawers open via low profile tab pulls in natural rubbed bronze (NRB). Doors operate via precision-machined offset knife hinges in bronze (NRB). 1 adjustable shelf per cabinet area. Metalwork is formed steel or bronze with timber detailing to match. Contact skram for customization and limited edition options. Residential or contract