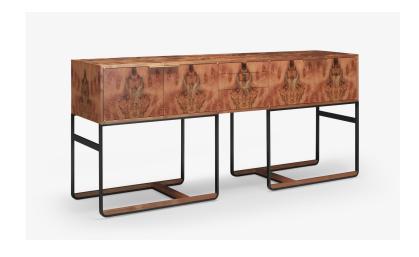

## piedmont sideboard

The piedmont sideboard is offered in 2 variants: Standard (ST) or limited edition (LE). Both feature 3 drawers + 4 doors in hand-matched longwoods (ST) or burls (LE). Construction is mitered with 'waterfall' edges and mortise-and-tenon joinery. All edges and corners are reinforced with solid timber for added durability. Drawers are solid timber with cork (ST) or burl-lined (LE) drawer bottoms riding on concealed runners. Doors & drawers open via low profile tab pulls in natural rubbed bronze (NRB). Doors operate via precision-machined offset knife hinges in bronze (NRB). 1 adjustable shelf per cabinet area. Metalwork is formed steel or bronze with timber detailing to match. Contact skram for customization and limited edition options. Residential or contract