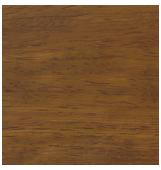

### Wood by BassamFellows

Walnut W-NA

White Ash A-BL

Sage Green Ash A-SG

Walnut Black Oil W-BO

Ebonized Ash A-EB

Sun Yellow Ash A-SY

Oak O-NA