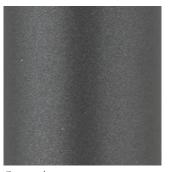

### Metal by BassamFellows

Matte Black BP

Gunmetal GM

Satin Nickel SN

Oxidized Brass BR

Nanoceramic coated steel is a more durable and environmentally improved alternative to traditional metal plating where nano particles of metal are mixed with resin and sprayed onto the metal surface versus being placed in a chemical bath.

Additional colors available. Minimum and upcharge may apply.

Matte Black Powder coated steel

Gunmetal Nanoceramic coated steel Satin Nickel Nanoceramic coated steel

Oxidized Brass Hand brushed solid brass