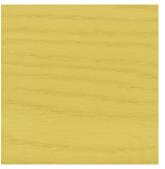

### Wood by BassamFellows

Walnut W-NA

White Ash A-BL

Sage Green Ash A-SG

Walnut Black Oil W-BO

Ebonized Ash A-EB

Sun Yellow Ash A-SY

Oak O-NA