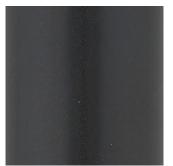

### Metal by BassamFellows

Matte Black BP

Gunmetal GM

Satin Nickel SN

Oxidized Brass BR

Nanoceramic coated steel is a more durable and environmentally improved alternative to traditional metal plating where nano particles of metal are mixed with resin and sprayed onto the metal surface versus being placed in a chemical bath.

Additional colors available. Minimum and upcharge may apply.

Matte Black Powder coated steel

Gunmetal Nanoceramic coated steel Satin Nickel Nanoceramic coated steel

Oxidized Brass Hand brushed solid brass