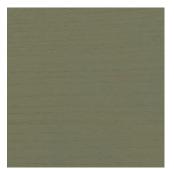

### Wood by BassamFellows

Walnut W-NA

White Ash A-BL

Sage Green Ash A-SG

Walnut Black Oil W-BO

Ebonized Ash A-EB

Sun Yellow Ash A-SY

Oak O-NA