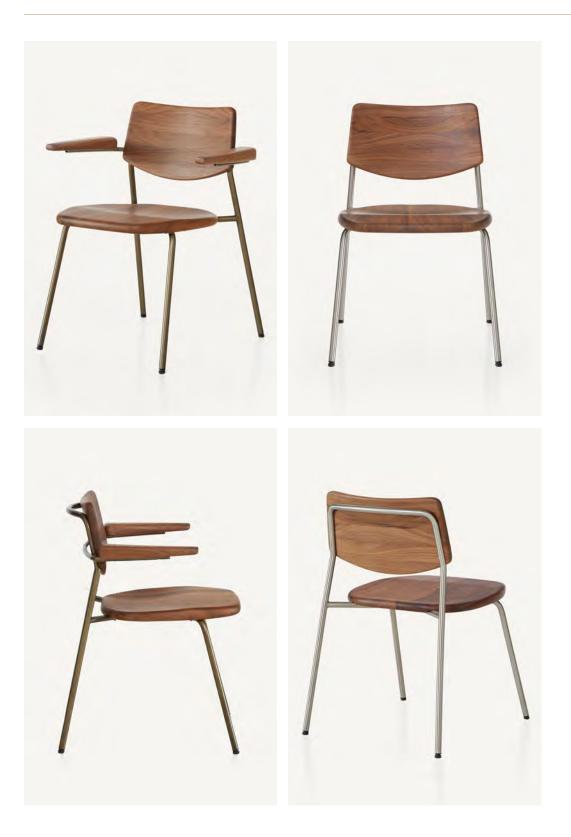

### Pipe Chair by BassamFellows

*Contemporary* Italy

The BassamFellows Pipe Chair has the striking silhouette and strength of an A-frame stance. The tubular stainless-steel structure holds solid wood seat and back panels that are carved in two directions. From the perspective of the sitter, the seat and back panels have carved, softened edges and are dished for ergonomic comfort while underneath, the panels are carved to integrate with the frame, melding two materials together – structure and wood. Originally the design brief required the chair to be stackable and appropriate for both indoor and outdoor use. The chair is stackable, limited to four high, and is available in outdoor versions in appropriate woods such as Teak or Iroko.

CB-580-O-SS

CB-580-O-SS-NANO CB-580-W-SS

CB-580-W-SS-NANO

CB-58 Pipe Armless Chair

**CB-580** Pipe Armchair