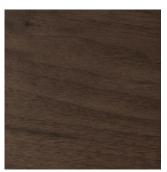

### Wood by BassamFellows

Walnut W-NA

White Ash A-BL

Sage Green Ash A-SG

Walnut Black Oil W-BO

Ebonized Ash A-EB

Sun Yellow Ash A-SY

Oak O-NA