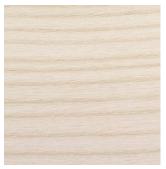

### Wood by BassamFellows

Walnut W-NA

White Ash A-BL

Sage Green Ash A-SG

Walnut Black Oil W-BO

Ebonized Ash A-EB

Sun Yellow Ash A-SY

Oak O-NA