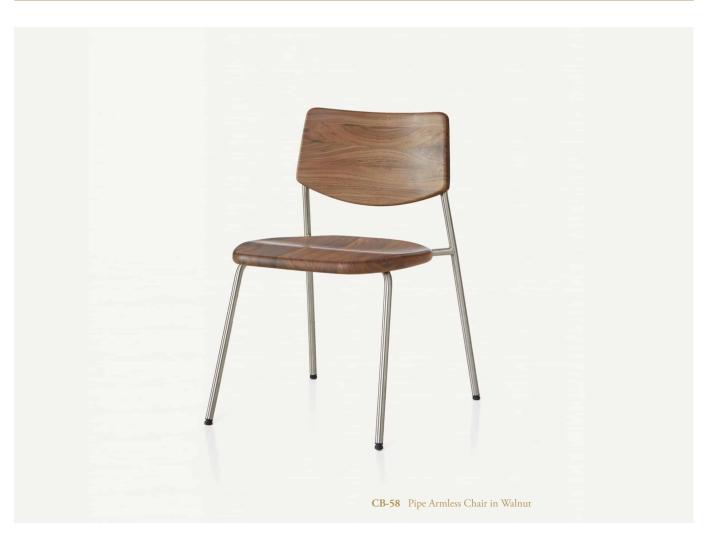

### Pipe Chair by BassamFellows

*Contemporary* Italy

The BassamFellows Pipe Chair has the striking silhouette and strength of an A-frame stance. The tubular stainless-steel structure holds solid wood seat and back panels that are carved in two directions. From the perspective of the sitter, the seat and back panels have carved, softened edges and are dished for ergonomic comfort while underneath, the panels are carved to integrate with the frame, melding two materials together – structure and wood. Originally the design brief required the chair to be stackable and appropriate for both indoor and outdoor use. The chair is stackable, limited to four high, and is available in outdoor versions in appropriate woods such as Teak or Iroko.

CB-58 Pipe Armless ChairCB-580 Pipe Armchair