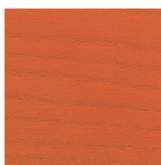

### Wood by BassamFellows

Walnut W-NA

White Ash A-BL

Sage Green Ash A-SG

Walnut Black Oil W-BO

Ebonized Ash A-EB

Sun Yellow Ash A-SY

Oak O-NA