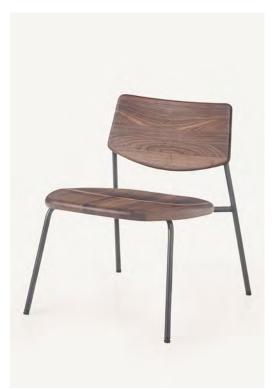

## Pipe Lounge Chair by BassamFellows

Contemporary Italy

The BassamFellows Pipe Chair has the striking silhouette and strength of an A-frame stance. The tubular stainless-steel structure holds solid wood seat and back panels that are carved in two directions. From the perspective of the sitter, the seat and back panels have carved, softened edges and are dished for ergonomic comfort while underneath, the panels are carved to integrate with the frame, melding two materials together – structure and wood. Originally the design brief required the chair to be stackable and appropriate for both indoor and outdoor use. The chair is stackable, limited to four high, and is available in outdoor versions in appropriate woods such as Teak or Iroko.

CB-584 Pipe Lounge Chair CB-585 Pipe Lounge Armchair

#### PIPE LOUNGE CHAIR

| DESCRIPTION | DIMENSIONS | CODE |
|-------------|------------|------|
|             |            |      |

CB-584 Pipe Armless Lounge Chair

| W 21 3/8"  | CB-584-O-SS      |
|------------|------------------|
| D 24 1/8"  | CB-584-O-SSNANO  |
| H 27 3/4"  | CB-584-W-SS      |
| SH 16 5/8" | CB-584-W-SS-NANO |
|            |                  |