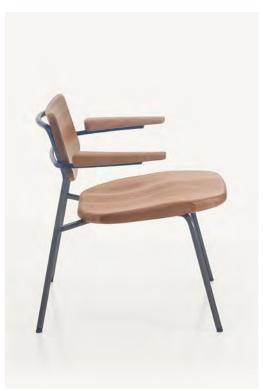

## Pipe Lounge Chair by BassamFellows

Contemporary Italy

The BassamFellows Pipe Chair has the striking silhouette and strength of an A-frame stance. The tubular stainless-steel structure holds solid wood seat and back panels that are carved in two directions. From the perspective of the sitter, the seat and back panels have carved, softened edges and are dished for ergonomic comfort while underneath, the panels are carved to integrate with the frame, melding two materials together – structure and wood. Originally the design brief required the chair to be stackable and appropriate for both indoor and outdoor use. The chair is stackable, limited to four high, and is available in outdoor versions in appropriate woods such as Teak or Iroko.

CB-584 Pipe Lounge Chair CB-585 Pipe Lounge Armchair

CB-585

| W 28 1/4"  | CB-585-O-SS      |
|------------|------------------|
| D 24 1/8"  | CB-585-O-SS-NANC |
| H 27 3/4"  | CB-585-W-SS      |
| SH 16 5/8" | CB-585-W-SS-NANO |
| AH 23 1/8" |                  |

### Pipe Lounge Armchair