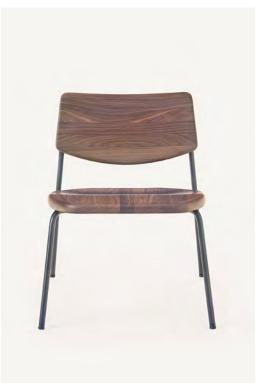

## Pipe Lounge Chair by BassamFellows

Contemporary Italy

The BassamFellows Pipe Chair has the striking silhouette and strength of an A-frame stance. The tubular stainless-steel structure holds solid wood seat and back panels that are carved in two directions. From the perspective of the sitter, the seat and back panels have carved, softened edges and are dished for ergonomic comfort while underneath, the panels are carved to integrate with the frame, melding two materials together – structure and wood. Originally the design brief required the chair to be stackable and appropriate for both indoor and outdoor use. The chair is stackable, limited to four high, and is available in outdoor versions in appropriate woods such as Teak or Iroko.

CB-584 Pipe Lounge Chair CB-585 Pipe Lounge Armchair

#### PIPE LOUNGE CHAIR

| DESCRIPTION | DIMENSIONS | CODE |
|-------------|------------|------|
|             |            |      |

CB-584 Pipe Armless Lounge Chair

| W 21 3/8"  | CB-584-O-SS      |
|------------|------------------|
| D 24 1/8"  | CB-584-O-SSNANO  |
| H 27 3/4"  | CB-584-W-SS      |
| SH 16 5/8" | CB-584-W-SS-NANO |
|            |                  |