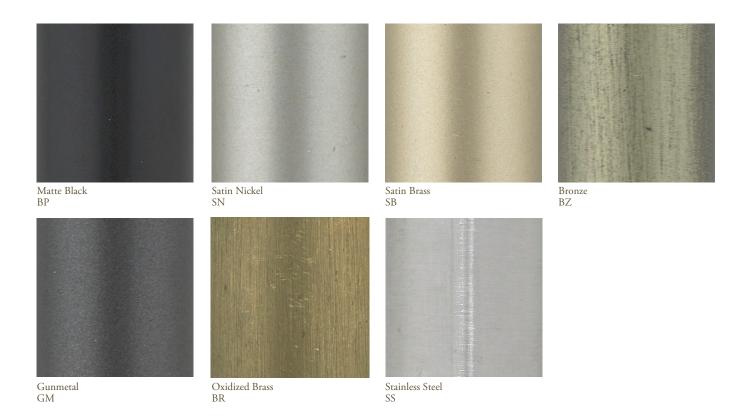

#### METAL FINISHES:

Tubular Stainless Steel (SS) or tubular Stainless Steel with Smoke Powder coat finish (SP) included in base price, or Satin Nickel (SN), Satin Brass (SB), Bronze (BZ), Gunmetal (GM), or Custom Metal (CM) nanoceramic coated tubular Stainless Steel.

### Metal by BassamFellows

Nanoceramic coated steel is a more durable and environmentally improved alternative to traditional metal plating where nano particles of metal are mixed with resin and sprayed onto the metal surface versus being placed in a chemical bath.

Additional colors available. Minimum and upcharge may apply.

Matte BlackSatin NickelSatin BrassBronzePowder coated steelNanoceramic coated steelNanoceramic coated steelNanoceramic coated steel

GunmetalOxidized BrassStainless SteelNanoceramic coated steelHand brushed solid brassHand brushed stainless steel