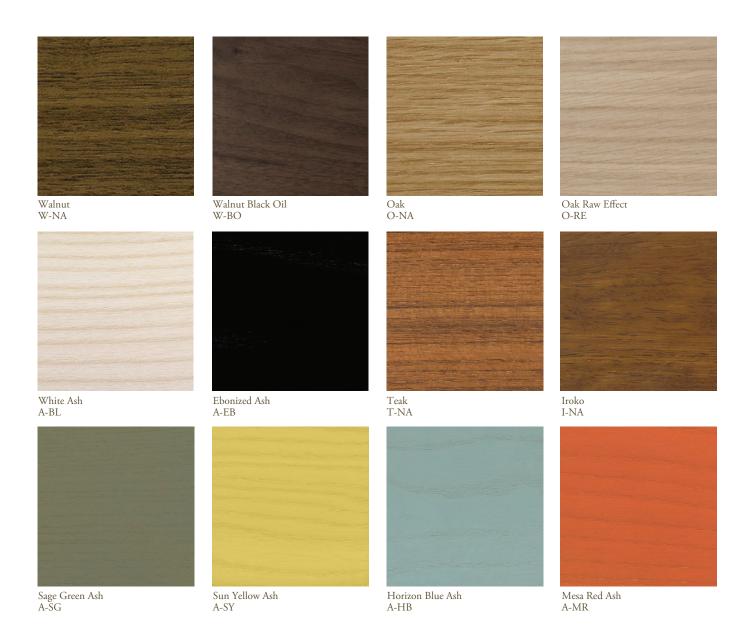

#### WOOD TYPES:

Solid Oak (O) Solid Walnut (W)

#### WOOD FINISHES:

Ebonized black lacquer on Oak (EB). Raw effect lacquer on Oak (RE). Hand rubbed natural oil on Oak or Walnut (NA), or hand rubbed black oil on Walnut (BO).