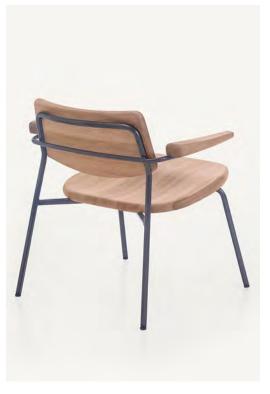

## Pipe Lounge Chair by BassamFellows

Contemporary Italy

The BassamFellows Pipe Chair has the striking silhouette and strength of an A-frame stance. The tubular stainless-steel structure holds solid wood seat and back panels that are carved in two directions. From the perspective of the sitter, the seat and back panels have carved, softened edges and are dished for ergonomic comfort while underneath, the panels are carved to integrate with the frame, melding two materials together – structure and wood. Originally the design brief required the chair to be stackable and appropriate for both indoor and outdoor use. The chair is stackable, limited to four high, and is available in outdoor versions in appropriate woods such as Teak or Iroko.

CB-584 Pipe Lounge Chair CB-585 Pipe Lounge Armchair