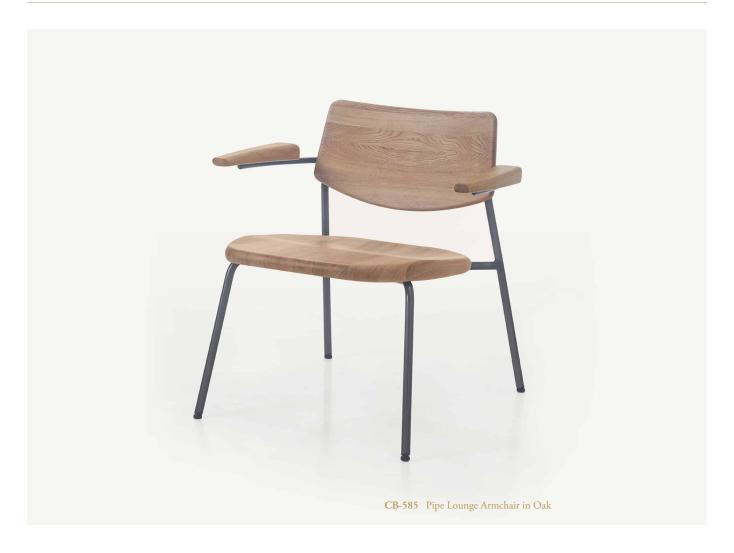

## Pipe Lounge Chair by BassamFellows

Contemporary Italy

The BassamFellows Pipe Chair has the striking silhouette and strength of an A-frame stance. The tubular stainless-steel structure holds solid wood seat and back panels that are carved in two directions. From the perspective of the sitter, the seat and back panels have carved, softened edges and are dished for ergonomic comfort while underneath, the panels are carved to integrate with the frame, melding two materials together – structure and wood. Originally the design brief required the chair to be stackable and appropriate for both indoor and outdoor use. The chair is stackable, limited to four high, and is available in outdoor versions in appropriate woods such as Teak or Iroko.

CB-584 Pipe Lounge Chair CB-585 Pipe Lounge Armchair

CB-585

| W 28 1/4"  | CB-585-O-SS      |
|------------|------------------|
| D 24 1/8"  | CB-585-O-SS-NANC |
| H 27 3/4"  | CB-585-W-SS      |
| SH 16 5/8" | CB-585-W-SS-NANO |
| AH 23 1/8" |                  |

### Pipe Lounge Armchair