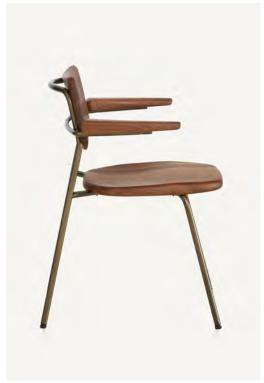

## **Pipe**Pipe Chair

2017

The BassamFellows Pipe Chair has the striking silhouette and strength of an A-frame stance. The tubular stainless-steel structure holds solid wood seat and back panels that are carved in two directions. From the perspective of the sitter, the seat and back panels have carved, softened edges and are dished for ergonomic comfort while underneath, the panels are carved to integrate with the frame, melding two materials together – structure and wood. Originally the design brief required the chair to be stackable and appropriate for both indoor and outdoor use. The chair is stackable, limited to four high, and is available in outdoor versions in appropriate woods such as Teak or Iroko.

## CB-580 Pipe Armchair

W 25 7/8", 65.8 cm D 21 7/8", 55.6 cm H 30 5/8", 77.7 cm SH 17 7/8", 45.4 cm AH 25 1/2", 64.9 cm Wood: Solid Oak Solid Walnut

Finish:

Ebonized black lacquer on Oak. Raw effect lacquer on Oak. Hand rubbed natural oil on Oak or Walnut, or hand rubbed black oil on Walnut.