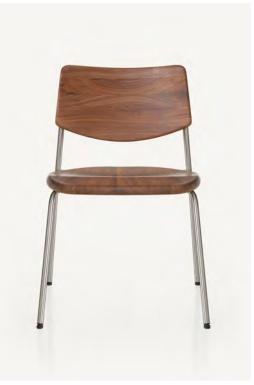

## **Pipe**Pipe Chair

2017

The BassamFellows Pipe Chair has the striking silhouette and strength of an A-frame stance. The tubular stainless-steel structure holds solid wood seat and back panels that are carved in two directions. From the perspective of the sitter, the seat and back panels have carved, softened edges and are dished for ergonomic comfort while underneath, the panels are carved to integrate with the frame, melding two materials together – structure and wood. Originally the design brief required the chair to be stackable and appropriate for both indoor and outdoor use. The chair is stackable, limited to four high, and is available in outdoor versions in appropriate woods such as Teak or Iroko.

## CB-58 Pipe Armless Chair

W 20 3/4", 52.8 cm D 21 7/8", 55.6 cm H 30 5/8", 77.7 cm SH 17 7/8", 45.4 cm