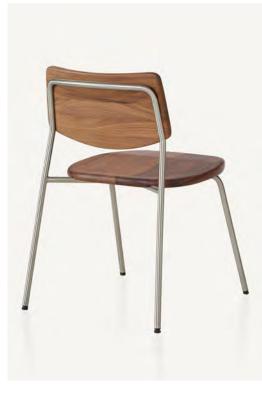

## **Pipe**Pipe Chair

2017

The BassamFellows Pipe Chair has the striking silhouette and strength of an A-frame stance. The tubular stainless-steel structure holds solid wood seat and back panels that are carved in two directions. From the perspective of the sitter, the seat and back panels have carved, softened edges and are dished for ergonomic comfort while underneath, the panels are carved to integrate with the frame, melding two materials together – structure and wood. Originally the design brief required the chair to be stackable and appropriate for both indoor and outdoor use. The chair is stackable, limited to four high, and is available in outdoor versions in appropriate woods such as Teak or Iroko.

## CB-58 Pipe Armless Chair

W 20 3/4", 52.8 cm D 21 7/8", 55.6 cm H 30 5/8", 77.7 cm SH 17 7/8", 45.4 cm