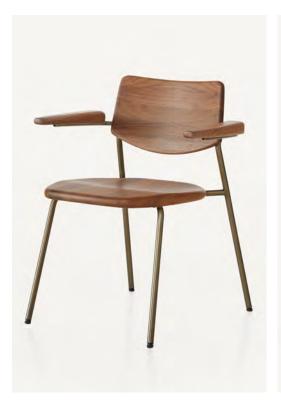

## **Pipe**Pipe Chair

2017

The BassamFellows Pipe Chair has the striking silhouette and strength of an A-frame stance. The tubular stainless-steel structure holds solid wood seat and back panels that are carved in two directions. From the perspective of the sitter, the seat and back panels have carved, softened edges and are dished for ergonomic comfort while underneath, the panels are carved to integrate with the frame, melding two materials together – structure and wood. Originally the design brief required the chair to be stackable and appropriate for both indoor and outdoor use. The chair is stackable, limited to four high, and is available in outdoor versions in appropriate woods such as Teak or Iroko.

## CB-580 Pipe Armchair

W 25 7/8", 65.8 cm D 21 7/8", 55.6 cm H 30 5/8", 77.7 cm SH 17 7/8", 45.4 cm AH 25 1/2", 64.9 cm Wood: Solid Oak Solid Walnut

Finish:

Ebonized black lacquer on Oak. Raw effect lacquer on Oak. Hand rubbed natural oil on Oak or Walnut, or hand rubbed black oil on Walnut.