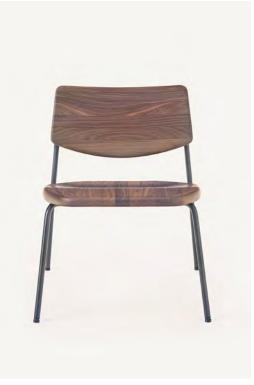

## **Pipe**Pipe Lounge Chair

2017

The BassamFellows Pipe Chair has the striking silhouette and strength of an A-frame stance. The tubular stainless-steel structure holds solid wood seat and back panels that are carved in two directions. From the perspective of the sitter, the seat and back panels have carved, softened edges and are dished for ergonomic comfort while underneath, the panels are carved to integrate with the frame, melding two materials together – structure and wood. Originally the design brief required the chair to be stackable and appropriate for both indoor and outdoor use. The chair is stackable, limited to four high, and is available in outdoor versions in appropriate woods such as Teak or Iroko.

## CB-584 Pipe Armless Lounge Chair

W 21 3/8", 54.2 cm D 24 1/8", 61.5 cm H 27 3/4", 70.5 cm SH 16 5/8", 42.3 cm