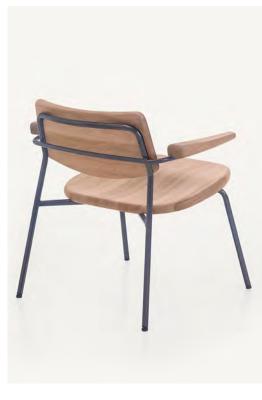

## **Pipe**Pipe Lounge Chair

2017

The BassamFellows Pipe Chair has the striking silhouette and strength of an A-frame stance. The tubular stainless-steel structure holds solid wood seat and back panels that are carved in two directions. From the perspective of the sitter, the seat and back panels have carved, softened edges and are dished for ergonomic comfort while underneath, the panels are carved to integrate with the frame, melding two materials together – structure and wood. Originally the design brief required the chair to be stackable and appropriate for both indoor and outdoor use. The chair is stackable, limited to four high, and is available in outdoor versions in appropriate woods such as Teak or Iroko.

## CB-585 Pipe Lounge Armchair

W 28 1/4", 71.9 cm D 24 1/8", 61.5 cm H 27 3/4", 70.5 cm SH 16 5/8", 42.3 cm AH 23 1/8", 58.8 cm Wood: Solid Oak Solid Walnut

Finish:

Ebonized black lacquer on Oak. Raw effect lacquer on Oak Hand rubbed natural oil on Oak or Walnut, or hand rubbed black oil on Walnut.