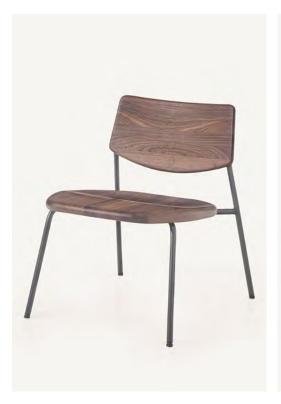

## **Pipe**Pipe Lounge Chair

2017

The BassamFellows Pipe Chair has the striking silhouette and strength of an A-frame stance. The tubular stainless-steel structure holds solid wood seat and back panels that are carved in two directions. From the perspective of the sitter, the seat and back panels have carved, softened edges and are dished for ergonomic comfort while underneath, the panels are carved to integrate with the frame, melding two materials together – structure and wood. Originally the design brief required the chair to be stackable and appropriate for both indoor and outdoor use. The chair is stackable, limited to four high, and is available in outdoor versions in appropriate woods such as Teak or Iroko.

## CB-584 Pipe Armless Lounge Chair

W 21 3/8", 54.2 cm D 24 1/8", 61.5 cm H 27 3/4", 70.5 cm SH 16 5/8", 42.3 cm