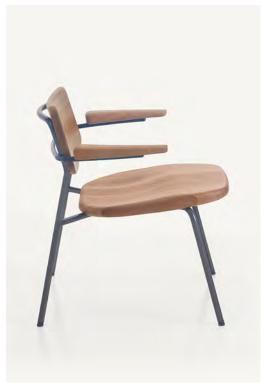

## **Pipe**Pipe Lounge Chair

2017

The BassamFellows Pipe Chair has the striking silhouette and strength of an A-frame stance. The tubular stainless-steel structure holds solid wood seat and back panels that are carved in two directions. From the perspective of the sitter, the seat and back panels have carved, softened edges and are dished for ergonomic comfort while underneath, the panels are carved to integrate with the frame, melding two materials together – structure and wood. Originally the design brief required the chair to be stackable and appropriate for both indoor and outdoor use. The chair is stackable, limited to four high, and is available in outdoor versions in appropriate woods such as Teak or Iroko.

## CB-585 Pipe Lounge Armchair

W 28 1/4", 71.9 cm D 24 1/8", 61.5 cm H 27 3/4", 70.5 cm SH 16 5/8", 42.3 cm AH 23 1/8", 58.8 cm Wood: Solid Oak Solid Walnut

Finish:

Ebonized black lacquer on Oak. Raw effect lacquer on Oak Hand rubbed natural oil on Oak or Walnut, or hand rubbed black oil on Walnut.