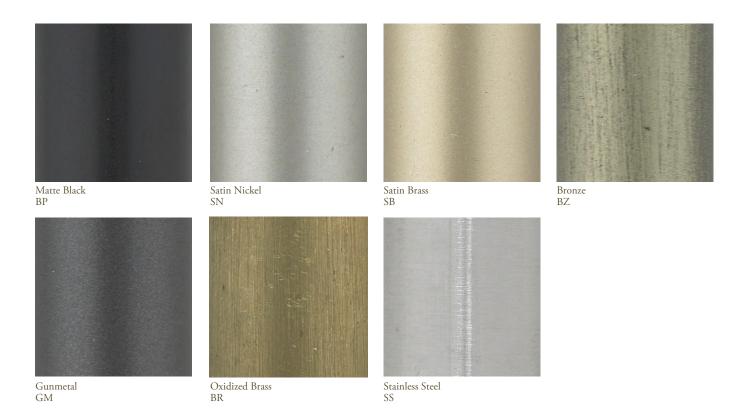

#### **PLANK TABLES**

| DESCRIPTION                                        |                                                                                                                                                                                                      | DIMENSIONS                                                                         | CODE                                         |
|----------------------------------------------------|------------------------------------------------------------------------------------------------------------------------------------------------------------------------------------------------------|------------------------------------------------------------------------------------|----------------------------------------------|
|                                                    |                                                                                                                                                                                                      | W 70 7/8"<br>D 35 3/8"<br>H 28 3/8"<br>T 1 1/4"                                    | CB-331-A<br>CB-331-O<br>CB-331-W             |
| CB-311<br>Plank Table                              |                                                                                                                                                                                                      |                                                                                    |                                              |
|                                                    |                                                                                                                                                                                                      | W 82 5/8" D 35 3/8" H 28 3/8" T 1 1/4"                                             | CB-334-210-A<br>CB-334-210-O<br>CB-334-210-W |
| CB-334-210<br>Plank Dining Table Short             |                                                                                                                                                                                                      |                                                                                    |                                              |
| CB-335-240                                         |                                                                                                                                                                                                      | W 94 1/2" D 42 1/2" H 28 3/8" T 1 1/4"                                             | CB-335-240-A<br>CB-335-240-O<br>CB-335-240-W |
| Plank Dining Table Medium                          |                                                                                                                                                                                                      | W 107 7/8"<br>D 42 1/2"<br>H 28 3/8"<br>T 1 1/4"                                   | CB-335-274-A<br>CB-335-274-O<br>CB-335-274-W |
| CB-335-274<br>Plank Dining Table Long              |                                                                                                                                                                                                      |                                                                                    |                                              |
| WOOD TYPES:                                        | WOOD FINISHES:                                                                                                                                                                                       | METAL FINISHES                                                                     | S:                                           |
| Solid Ash (A)<br>Solid Oak (O)<br>Solid Walnut (W) | Ebonized black lacquer on Ash (EB) or bleached, white pigment, matte acrylic on Ash (BL). Raw effect lacquer on Oak (RE). Hand rubbed penetrating polyurethane on Oak or Walnut (NA), or hand rubbed | Oxidized brass (BR) or stainless steel (SS) cold rolled true bar triangular frame. |                                              |

### Metal by BassamFellows

Nanoceramic coated steel is a more durable and environmentally improved alternative to traditional metal plating where nano particles of metal are mixed with resin and sprayed onto the metal surface versus being placed in a chemical bath .

Additional colors available. Minimum and upcharge may apply.

Matte Black Powder coated steel

Nanoceramic coated steel

Satin Nickel

Nanoceramic coated steel

Satin Brass

Nanoceramic coated steel

Bronze Nanoceramic coated steel

Stainless Steel

Oxidized Brass Gunmetal Hand brushed solid brass

Hand brushed stainless steel