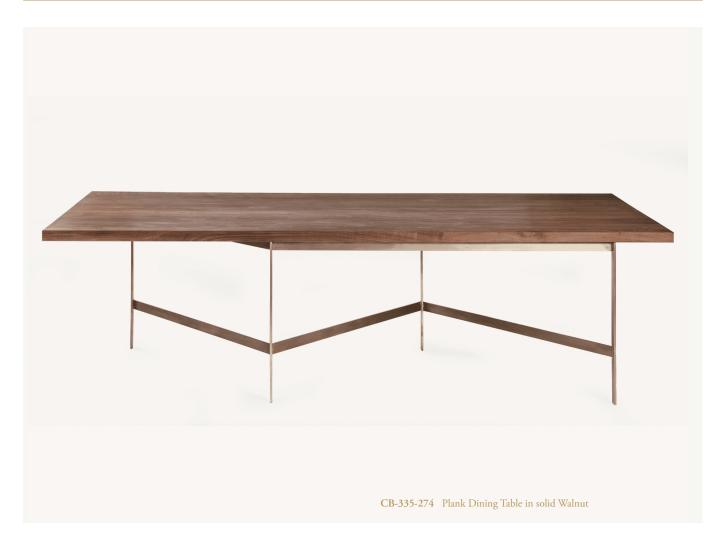

## Plank Table by BassamFellows

Contemporary
United States

BassamFellows introduced the Plank Table Collection as a response to a design challenge: how to make an incredibly lightweight table that would appear to almost defy gravity? Like some of the best modern architecture, the Plank Table challenges typical notions of structure, often inviting puzzled looks from those who wonder how it is able to hover so effortlessly. The table's innovative design formula uses a triangular structure that is independent of the rectangular geometry of the top, the Plank Table's legs are thus minimized and the structural span is maximized. The result is a three-legged table with triangular cantilevers at each end, creating the illusion of a floating surface. Larger tables link two triangular structures back-to-back to form a zigzag pattern with four legs, achieving spans of up to 9 feet – the lightest possible visual to contrast the mass of the beautifully crafted solid wood plank top (some tables available with glass tops).

CB-331 Plank Table
CB-334-210 Plank Dining Table Short
CB-335-240 Plank Dining Table Medium

CB-335-274 Plank Dining Table Long

#### **PLANK TABLES**

| DESCRIPTION                                        |                                                                                                                                                                                                      | DIMENSIONS                                                                         | CODE                                         |
|----------------------------------------------------|------------------------------------------------------------------------------------------------------------------------------------------------------------------------------------------------------|------------------------------------------------------------------------------------|----------------------------------------------|
|                                                    |                                                                                                                                                                                                      | W 70 7/8"<br>D 35 3/8"<br>H 28 3/8"<br>T 1 1/4"                                    | CB-331-A<br>CB-331-O<br>CB-331-W             |
| CB-311<br>Plank Table                              |                                                                                                                                                                                                      |                                                                                    |                                              |
|                                                    |                                                                                                                                                                                                      | W 82 5/8" D 35 3/8" H 28 3/8" T 1 1/4"                                             | CB-334-210-A<br>CB-334-210-O<br>CB-334-210-W |
| CB-334-210<br>Plank Dining Table Short             |                                                                                                                                                                                                      |                                                                                    |                                              |
| CB-335-240                                         |                                                                                                                                                                                                      | W 94 1/2" D 42 1/2" H 28 3/8" T 1 1/4"                                             | CB-335-240-A<br>CB-335-240-O<br>CB-335-240-W |
| Plank Dining Table Medium                          |                                                                                                                                                                                                      | W 107 7/8"<br>D 42 1/2"<br>H 28 3/8"<br>T 1 1/4"                                   | CB-335-274-A<br>CB-335-274-O<br>CB-335-274-W |
| CB-335-274<br>Plank Dining Table Long              |                                                                                                                                                                                                      |                                                                                    |                                              |
| WOOD TYPES:                                        | WOOD FINISHES:                                                                                                                                                                                       | METAL FINISHES                                                                     | S:                                           |
| Solid Ash (A)<br>Solid Oak (O)<br>Solid Walnut (W) | Ebonized black lacquer on Ash (EB) or bleached, white pigment, matte acrylic on Ash (BL). Raw effect lacquer on Oak (RE). Hand rubbed penetrating polyurethane on Oak or Walnut (NA), or hand rubbed | Oxidized brass (BR) or stainless steel (SS) cold rolled true bar triangular frame. |                                              |