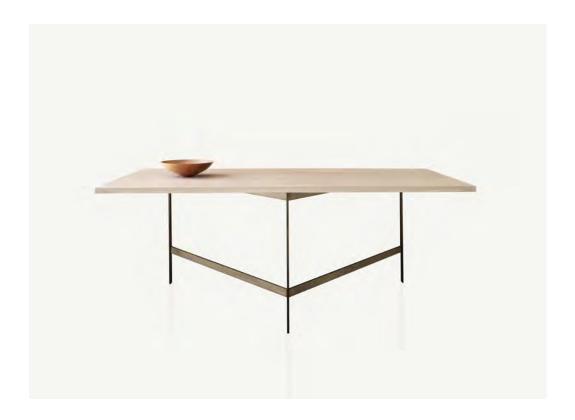

## Plank Table by BassamFellows

Contemporary
United States

BassamFellows introduced the Plank Table Collection as a response to a design challenge: how to make an incredibly lightweight table that would appear to almost defy gravity? Like some of the best modern architecture, the Plank Table challenges typical notions of structure, often inviting puzzled looks from those who wonder how it is able to hover so effortlessly. The table's innovative design formula uses a triangular structure that is independent of the rectangular geometry of the top, the Plank Table's legs are thus minimized and the structural span is maximized. The result is a three-legged table with triangular cantilevers at each end, creating the illusion of a floating surface. Larger tables link two triangular structures back-to-back to form a zigzag pattern with four legs, achieving spans of up to 9 feet – the lightest possible visual to contrast the mass of the beautifully crafted solid wood plank top (some tables available with glass tops).

#### **PLANK TABLES**

| DESCRIPTION                                        |                                                                                                                                                                                                      | DIMENSIONS                                                                         | CODE                                         |
|----------------------------------------------------|------------------------------------------------------------------------------------------------------------------------------------------------------------------------------------------------------|------------------------------------------------------------------------------------|----------------------------------------------|
|                                                    |                                                                                                                                                                                                      | W 70 7/8"<br>D 35 3/8"<br>H 28 3/8"<br>T 1 1/4"                                    | CB-331-A<br>CB-331-O<br>CB-331-W             |
| CB-311<br>Plank Table                              |                                                                                                                                                                                                      |                                                                                    |                                              |
|                                                    |                                                                                                                                                                                                      | W 82 5/8" D 35 3/8" H 28 3/8" T 1 1/4"                                             | CB-334-210-A<br>CB-334-210-O<br>CB-334-210-W |
| CB-334-210<br>Plank Dining Table Short             |                                                                                                                                                                                                      |                                                                                    |                                              |
| CB-335-240                                         |                                                                                                                                                                                                      | W 94 1/2" D 42 1/2" H 28 3/8" T 1 1/4"                                             | CB-335-240-A<br>CB-335-240-O<br>CB-335-240-W |
| Plank Dining Table Medium                          |                                                                                                                                                                                                      | W 107 7/8"<br>D 42 1/2"<br>H 28 3/8"<br>T 1 1/4"                                   | CB-335-274-A<br>CB-335-274-O<br>CB-335-274-W |
| CB-335-274<br>Plank Dining Table Long              |                                                                                                                                                                                                      |                                                                                    |                                              |
| WOOD TYPES:                                        | WOOD FINISHES:                                                                                                                                                                                       | METAL FINISHES                                                                     | S:                                           |
| Solid Ash (A)<br>Solid Oak (O)<br>Solid Walnut (W) | Ebonized black lacquer on Ash (EB) or bleached, white pigment, matte acrylic on Ash (BL). Raw effect lacquer on Oak (RE). Hand rubbed penetrating polyurethane on Oak or Walnut (NA), or hand rubbed | Oxidized brass (BR) or stainless steel (SS) cold rolled true bar triangular frame. |                                              |