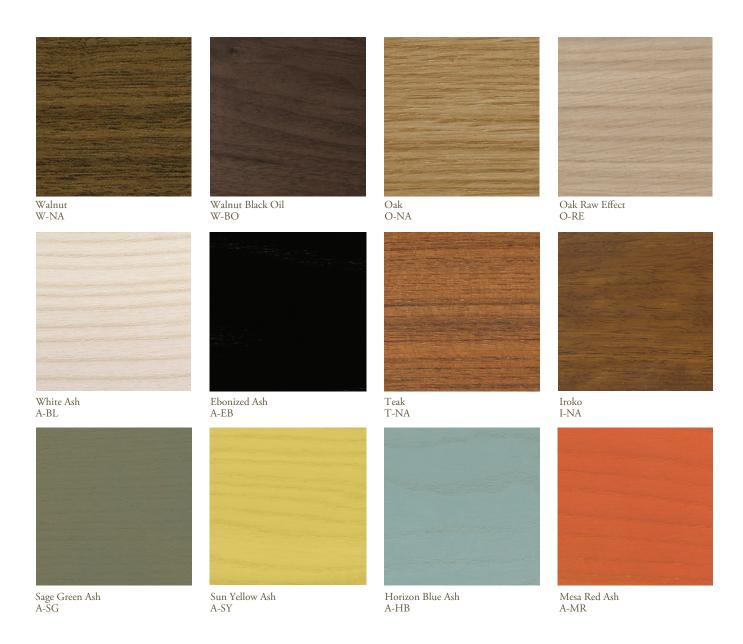

#### **PLANK TABLES**

| DESCRIPTION                                        |                                                                                                                                                                                                      | DIMENSIONS                                                                         | CODE                                         |
|----------------------------------------------------|------------------------------------------------------------------------------------------------------------------------------------------------------------------------------------------------------|------------------------------------------------------------------------------------|----------------------------------------------|
|                                                    |                                                                                                                                                                                                      | W 70 7/8"<br>D 35 3/8"<br>H 28 3/8"<br>T 1 1/4"                                    | CB-331-A<br>CB-331-O<br>CB-331-W             |
| CB-311<br>Plank Table                              |                                                                                                                                                                                                      |                                                                                    |                                              |
|                                                    |                                                                                                                                                                                                      | W 82 5/8" D 35 3/8" H 28 3/8" T 1 1/4"                                             | CB-334-210-A<br>CB-334-210-O<br>CB-334-210-W |
| CB-334-210<br>Plank Dining Table Short             |                                                                                                                                                                                                      |                                                                                    |                                              |
| CB-335-240                                         |                                                                                                                                                                                                      | W 94 1/2" D 42 1/2" H 28 3/8" T 1 1/4"                                             | CB-335-240-A<br>CB-335-240-O<br>CB-335-240-W |
| Plank Dining Table Medium                          |                                                                                                                                                                                                      | W 107 7/8"<br>D 42 1/2"<br>H 28 3/8"<br>T 1 1/4"                                   | CB-335-274-A<br>CB-335-274-O<br>CB-335-274-W |
| CB-335-274<br>Plank Dining Table Long              |                                                                                                                                                                                                      |                                                                                    |                                              |
| WOOD TYPES:                                        | WOOD FINISHES:                                                                                                                                                                                       | METAL FINISHES                                                                     | S:                                           |
| Solid Ash (A)<br>Solid Oak (O)<br>Solid Walnut (W) | Ebonized black lacquer on Ash (EB) or bleached, white pigment, matte acrylic on Ash (BL). Raw effect lacquer on Oak (RE). Hand rubbed penetrating polyurethane on Oak or Walnut (NA), or hand rubbed | Oxidized brass (BR) or stainless steel (SS) cold rolled true bar triangular frame. |                                              |

black oil on Walnut (BO).

### Wood by BassamFellows