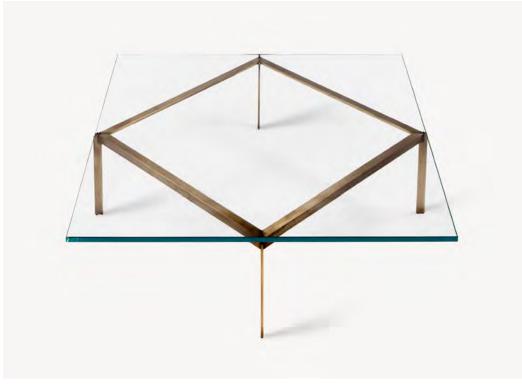

## **Plank**Plank Coffee Tables

2015

BassamFellows introduced the Plank Table Collection as a response to a design challenge: how to make an incredibly lightweight table that would appear to almost defy gravity? Like some of the best modern architecture, the Plank Table challenges typical notions of structure, often inviting puzzled looks from those who wonder how it is able to hover so effortlessly. The table's innovative design formula uses a triangular structure that is independent of the rectangular geometry of the top, the Plank Table's legs are thus minimized and the structural span is maximized. The result is a three-legged table with triangular cantilevers at each end, creating the illusion of a floating surface. Larger tables link two triangular structures back-to-back to form a zigzag pattern with four legs, achieving spans of up to 9 feet – the lightest possible visual to contrast the mass of the beautifully crafted solid wood plank top (some tables available with glass tops).

## CB-330-120SQ Plank Coffee Table Square

W 47 1/4", 120 cm D 47 1/4", 120 cm H 14", 35.5 cm T 3/4", 2 cm Top: Low iron glass.

Base:

Oxidized brass or stainless steel cold rolled true bar three-leg triangular frame.