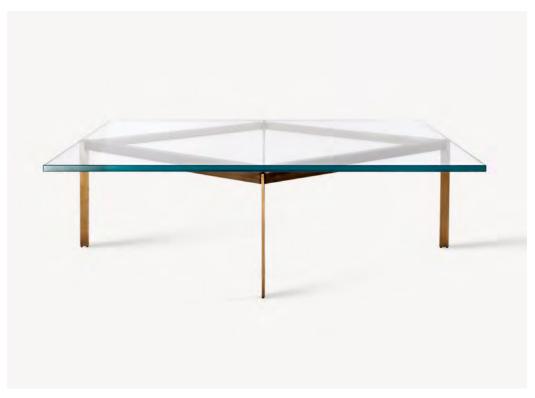

## **Plank**Plank Coffee Tables

2015

BassamFellows introduced the Plank Table Collection as a response to a design challenge: how to make an incredibly lightweight table that would appear to almost defy gravity? Like some of the best modern architecture, the Plank Table challenges typical notions of structure, often inviting puzzled looks from those who wonder how it is able to hover so effortlessly. The table's innovative design formula uses a triangular structure that is independent of the rectangular geometry of the top, the Plank Table's legs are thus minimized and the structural span is maximized. The result is a three-legged table with triangular cantilevers at each end, creating the illusion of a floating surface. Larger tables link two triangular structures back-to-back to form a zigzag pattern with four legs, achieving spans of up to 9 feet – the lightest possible visual to contrast the mass of the beautifully crafted solid wood plank top (some tables available with glass tops).

## CB-330-120SQ Plank Coffee Table Square

W 47 1/4", 120 cm D 47 1/4", 120 cm H 14", 35.5 cm T 3/4", 2 cm Top: Low iron glass.

Base:

Oxidized brass or stainless steel cold rolled true bar three-leg triangular frame.