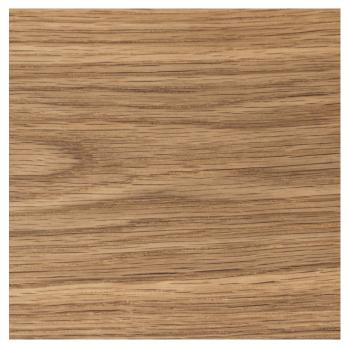

### Wood Finish Options for Pyramid Collection by Konekt

Natural Oak

Ebonized Walnut

Bleached Walnut