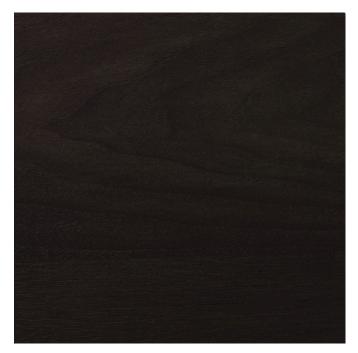

### Wood Finish Options for Pyramid Collection by Konekt

Natural Oak

Ebonized Walnut

Bleached Walnut