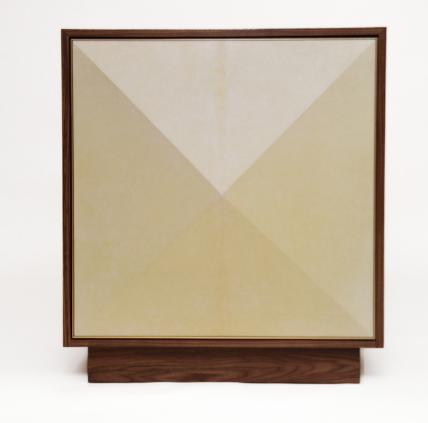

#### Pyramid Cabinet - 1 Door by Konekt

*Contemporary* United States

Displaying an exquisite blend of natural materials and textures, the Pyramid Cabinet showcases a three-dimensional door hand-wrapped in goatskin parchment and subtly framed in brass. A recessed base gives the piece an ethereal appearance, as if it were floating.

Made by master cabinetmakers in Pennsylvania, the cabinet features a touch latch door and solid wood shelves.

\*Cabinet must be bolted to wall or floor, unless base is weighted upon request.

Dimensions: 30" W x 22 3/8" D x 34 1/4" H

Materials: Wood, Brass and Natural Goatskin Parchment.

Door Options: Natural Goatskin Parchment or Matching Wood.

**Wood Finishes:** Natural Oak, Natural Walnut, Ebonized Walnut, Bleached Walnut, or Custom Wood.