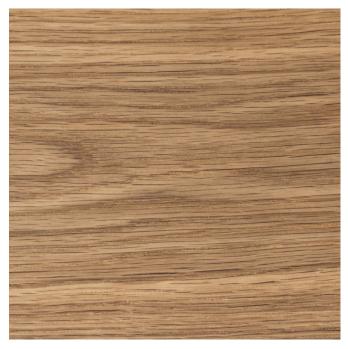

#### **WOOD FINISH**

### Wood Finish Options for Pyramid Collection by Konekt

Natural Oak

Ebonized Walnut

Bleached Walnut