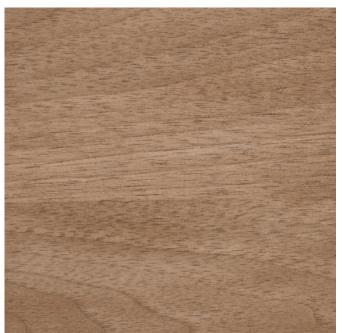

#### **WOOD FINISH**

### Wood Finish Options for Pyramid Collection by Konekt

Natural Oak

Ebonized Walnut

Bleached Walnut