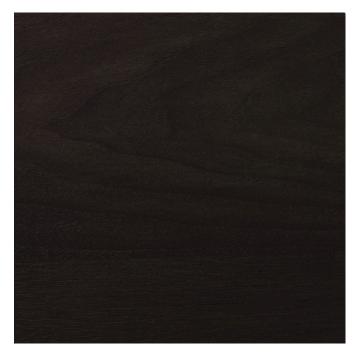

#### **WOOD FINISH**

### Wood Finish Options for Pyramid Collection by Konekt

Natural Oak

Ebonized Walnut

Bleached Walnut