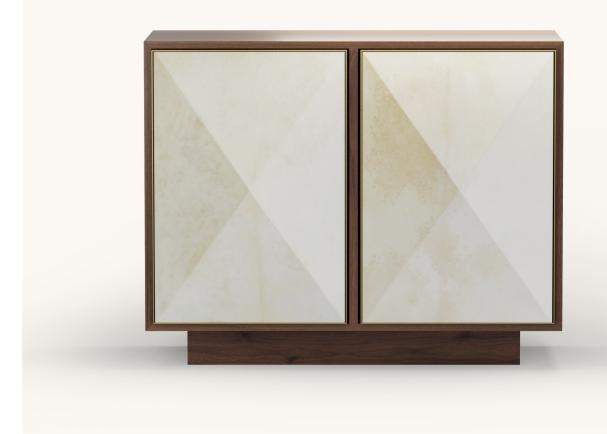

#### Pyramid Cabinet - 2 Door by Konekt

*Contemporary* United States

Displaying an exquisite blend of natural materials and textures, the Pyramid Cabinet showcases a three-dimensional door hand-wrapped in goatskin parchment and subtly framed in brass. A recessed base gives the piece an ethereal appearance, as if it were floating.

Made by master cabinetmakers in Pennsylvania, the cabinet features a touch latch door and solid wood shelves.

\*Cabinet must be bolted to wall or floor, unless base is weighted upon request.

Dimensions: 43 3/8" W x 21 3/16" D x 34 1/4" H

Materials: Wood, Brass and Natural Goatskin Parchment.

Door Options: Natural Goatskin Parchment or Matching Wood.

**Wood Finishes:** Natural Oak, Natural Walnut, Ebonized Walnut, Bleached Walnut, or Custom Wood.