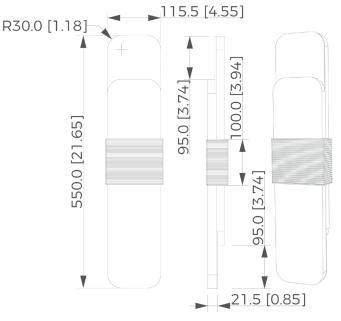

**Dimension** mm [in]

# SCONCE REVELATION 550

Reference WLRN550RC

Description

Patinated bronze body - Alabaster diffuser - Protective varnish

Reparability

Driver and led are replaceable

Handmade in France in our foundry