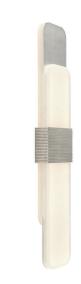

# SCONCE REVELATION 550

Reference WLRN550RC

Description

Patinated bronze body - Alabaster diffuser - Protective varnish

Reparability

Driver and led are replaceable

Handmade in France in our foundry