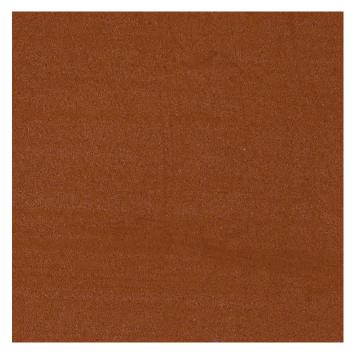

Wood Finishes: Ash, Bleached Ash, Oak, White Oil Oak, Walnut or Ebonized Walnut.

Leather Options: Chestnut, Tan, Medium Brown or Black.

Upholstery: COM (3 yards) COL (50 sq. ft.).

## Leather Options for Rib Bench by Konekt

Chestnut Leather

Tan Leather

Dark Brown Leather

Black Leather