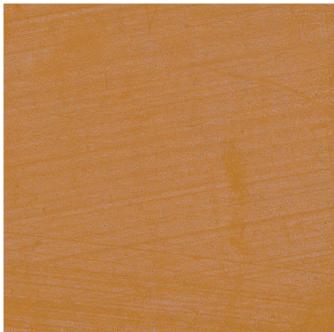

Wood Finishes: Ash, Bleached Ash, Oak, White Oil Oak, Walnut or Ebonized Walnut.

Leather Options: Chestnut, Tan, Medium Brown or Black.

Upholstery: COM (3 yards) COL (50 sq. ft.).

## Leather Options for Rib Bench by Konekt

Chestnut Leather

Tan Leather

Dark Brown Leather

Black Leather