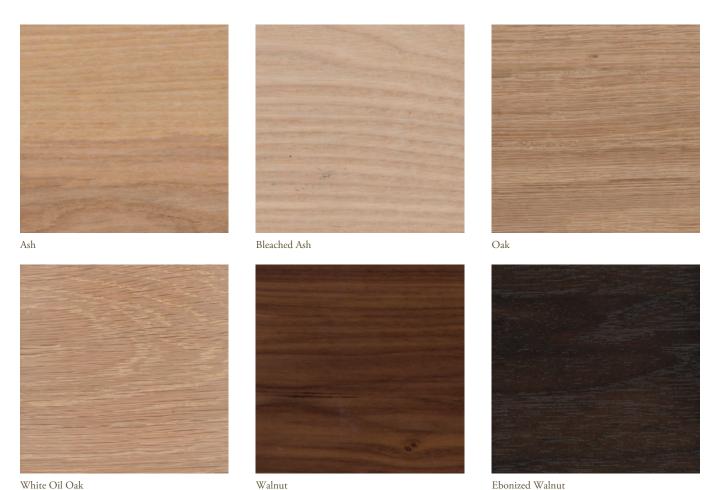

Wood Finishes: Ash, Bleached Ash, Oak, White Oil Oak, Walnut or Ebonized Walnut.

Leather Options: Chestnut, Tan, Medium Brown or Black.

Upholstery: COM (3 yards) COL (50 sq. ft.).

## Wood Finish Options by Konekt

Walnut