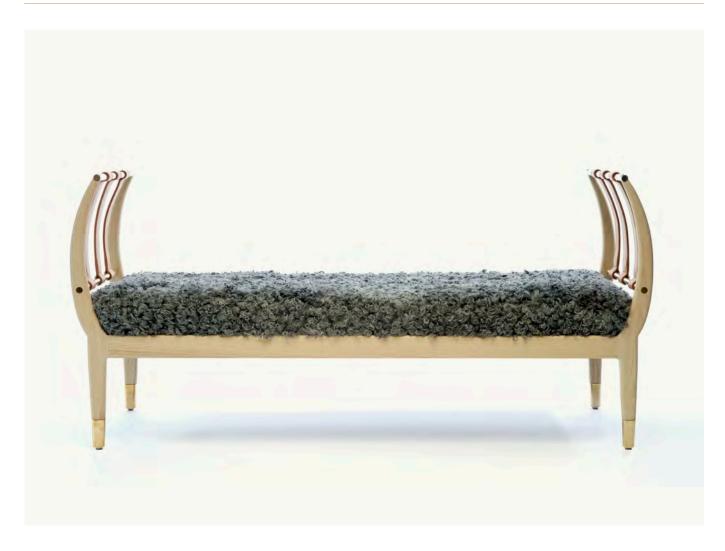

## Rib Bench by Konekt

Contemporary
United States

Inspired by the ribs of a whale, our Rib Bench features curved lines that are graceful, solid and strong. Hand-made in Pennsylvania with traditional mortise and tenon joinery. The sculptural bench is complemented by the arch of English bridle leather straps that are hand-stitched with waxed linen thread.

\*Polished brass is left unlacquered as a live finish, in order to allow a rich, natural patina to develop over time. Lacquered f inish available upon request. **Dimensions:** 72"L x 22.25"W x 30"H

Materials: Wood, Leather, \*Polished Brass.

Wood Finishes: Ash, Bleached Ash, Oak, White Oil Oak, Walnut or Ebonized Walnut.

Leather Options: Chestnut, Tan, Medium Brown or Black.

Upholstery: COM (3 yards) COL (50 sq. ft.).