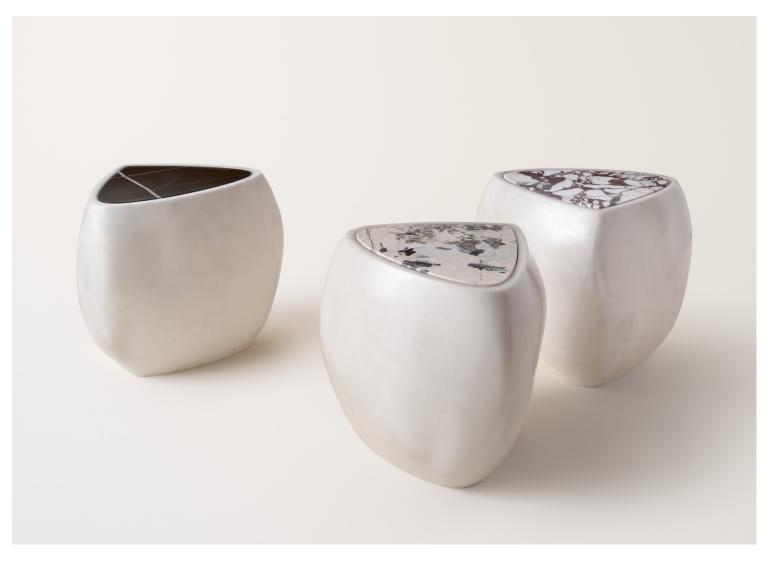

### River Side Table by konekt

#### *Contemporary* United States

Inspired by stones shaped and polished by ever-evolving bodies of water, the River Side Table presents a sculptural, asymmetrical form made up of soft curves and lines. The table is expertly made by handlayering "berglass and gel coat over several days, evoking a sense of #uidity on a solid form. An inset piece of marble serves as a table surface and a complimentary pairing. Available in either an opaque black "nish, or in a uniquely formulated cream "nish combining both opaque and translucent movement. Made by hand in Pennsylvania. **Dimensions:** 18.5"W x 22.5"D x 18.25"H Custom dimensions available.

Materials: fiberglass and marble

Marble: Nero marquina, carrarra, siva cream, sahara noir, calacatta viola, statuary or patagonia

111 Rhode Island Street, Suite 1 San Francisco, CA 94103 P. 415 241 9300
100 N Robertson Blvd, Los Angeles, CA 90048 P. 323 825 5880
E. info@coupdetatsf COUPDETATSF.COM