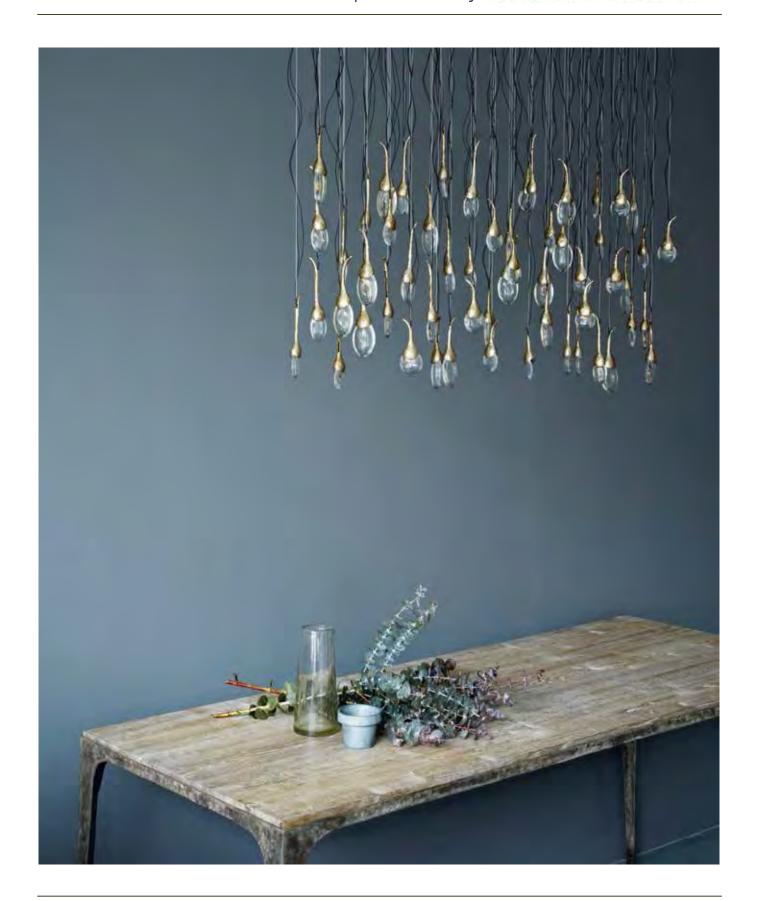

## SEED CLOUD INSTALLATION RECTANGULAR 56 BUDS

## represented by COUP D'ETAT

dimensions canopy size -  $130 \text{cm w} \times 18 \text{cm d} \times 6.3 \text{cm h}$  (50"  $1 \times 7$ " w × 2" h)

bud cluster height - 60cm h (24" h) overall height to be determined

description: solid cast bronze buds available in polished bronze (as shown) or satin nickel finish, each

housing glass drop illuminated by LED

bulb holders: 56x LED lights, dimmable

wattage: I watt each

flex/wiring: black or clear (silver)

installation: overall height to be specified

individual tension wires (EU/UK)

patinated dark bronze ceiling canopy/cup (bronze buds)

satin nickel ceiling canopy/cup (satin nickel buds) qualified electrician necessary for installation