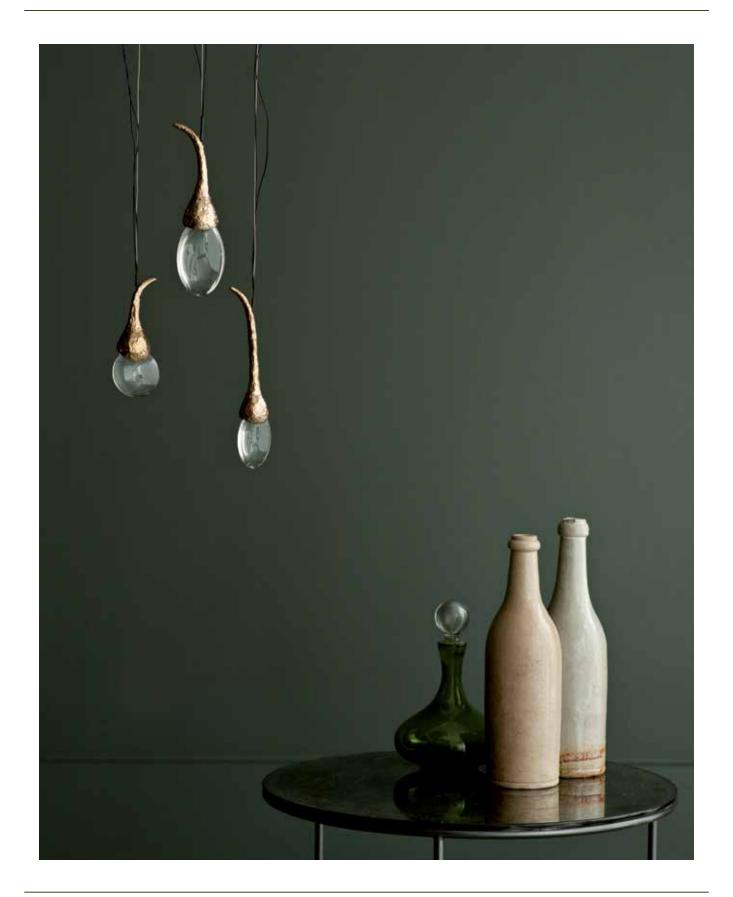

## SEED CLOUD INSTALLATION ROUND 3 BUDS

## represented by COUP D'ETAT

dimensions: canopy size - 12cm diam  $\times 4.2$ cm h (6" diam  $\times 2$ " h)

bud cluster height - 35cm h (14" h) overall height to be determined

description: solid cast bronze buds available in polished bronze (as shown) or satin nickel finish, each

housing glass drop illuminated by LED

bulb holders: 3x LED lights, not dimmable

wattage: I watt each

flex/wiring: black or clear (silver)

installation: overall height to be specified

individual tension wires (EU/UK)

patinated dark bronze ceiling canopy/cup (bronze buds)

satin nickel ceiling canopy/cup (satin nickel buds) qualified electrician necessary for installation

weight: approx 1.5kg/3lbs

lead time: 10 – 12 weeks if not in stock