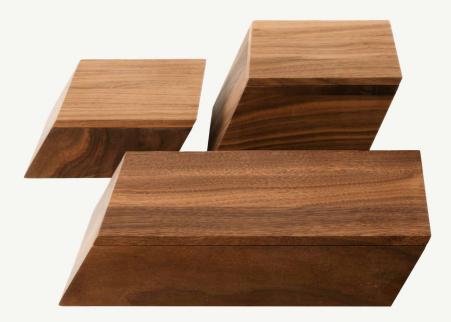

### COUP D'ETAT

CB-102 Sharp Box Short CB-103 Sharp Box Tall CB-101 Sharp Box Long

### Sharp Boxes by BassamFellows

*Contemporary* United States

BassamFellows believes that every component of contemporary living should be beautiful, even the items some may consider quotidian. This notion - elevating an everyday storage receptacle into a piece of functional art - inspired the BassamFellows accessories collection. The Sharp Collection is defined by its strong, sculptural forms. Taking their inspiration from an axonometric view of a simple box, the pieces are carved and sliced from a solid wood block, offering a design juxtaposition between their precise architectural shapes and the warm character of the wood. At home in almost any room, the supremely functional Sharp Series consists of a long box, a short box, and a tall box, all with lids; Think of them as modular, functional art to enliven the desktop, living room or bath. CB-101 Sharp Box LongCB-102 Sharp Box ShortCB-103 Sharp Box Tall

#### **SHARP BOXES**