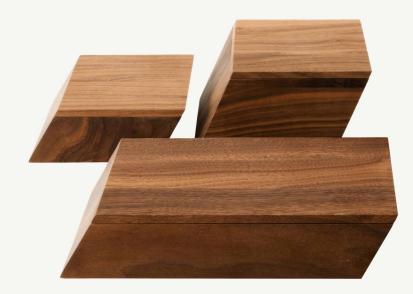

### COUP D'ETAT

CB-102 Sharp Box Short CB-103 Sharp Box Tall CB-101 Sharp Box Long

### Sharp Boxes by BassamFellows

*Contemporary* United States

BassamFellows believes that every component of contemporary living should be beautiful, even the items some may consider quotidian. This notion - elevating an everyday storage receptacle into a piece of functional art - inspired the BassamFellows accessories collection. The Sharp Collection is defined by its strong, sculptural forms. Taking their inspiration from an axonometric view of a simple box, the pieces are carved and sliced from a solid wood block, offering a design juxtaposition between their precise architectural shapes and the warm character of the wood. At home in almost any room, the supremely functional Sharp Series consists of a long box, a short box, and a tall box, all with lids; Think of them as modular, functional art to enliven the desktop, living room or bath. CB-101 Sharp Box LongCB-102 Sharp Box ShortCB-103 Sharp Box Tall

#### **SHARP BOXES**