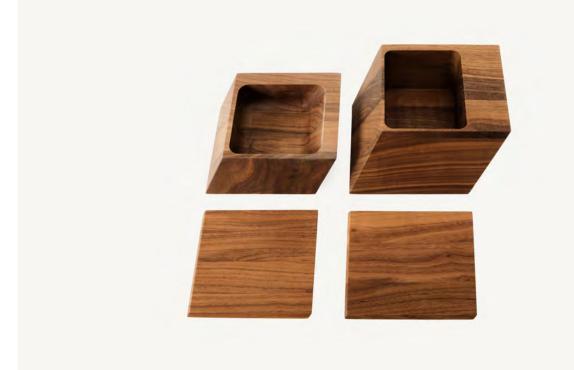

### Sharp Boxes by BassamFellows

*Contemporary* United States

BassamFellows believes that every component of contemporary living should be beautiful, even the items some may consider quotidian. This notion - elevating an everyday storage receptacle into a piece of functional art - inspired the BassamFellows accessories collection. The Sharp Collection is defined by its strong, sculptural forms. Taking their inspiration from an axonometric view of a simple box, the pieces are carved and sliced from a solid wood block, offering a design juxtaposition between their precise architectural shapes and the warm character of the wood. At home in almost any room, the supremely functional Sharp Series consists of a long box, a short box, and a tall box, all with lids; Think of them as modular, functional art to enliven the desktop, living room or bath. CB-101 Sharp Box LongCB-102 Sharp Box ShortCB-103 Sharp Box Tall

#### **SHARP BOXES**