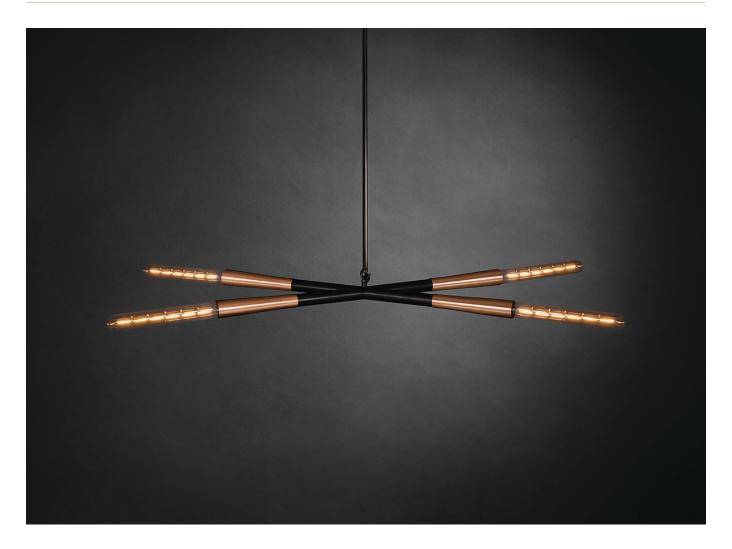

## Simple X by Christopher Boots

Contemporary
Australia

SIMPLE SERIES illustrates that often, less is enough.

LC-CBOOTS-S.X.P

Emphasising the beauty and grace within the slightest of gestures, SIMPLE SERIES transforms minimal points and lines into glowing structures.

In SIMPLE X four offset glass tubes cross at an obtuse angle.

ADDITIONAL:

the years.

to come.

Simple X Pendant is a solid fixture that will require very little maintenance over

If your X Pendant is treated with care, it