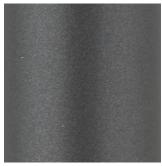

### Metal by BassamFellows

Matte Black BP

Satin Nickel

Satin Brass SB

Bronze BZ

Gunmetal GM

Nanoceramic coated steel is a more durable and environmentally improved alternative to traditional metal plating where nano particles of metal are mixed with resin and sprayed onto the metal surface versus being placed in a chemical bath .

Additional colors available. Minimum and upcharge may apply.

Matte Black

Satin Nickel

Satin Brass

Nanoceramic coated steel

Bronze

Powder coated steel

Nanoceramic coated steel

Nanoceramic coated steel

Gunmetal Nanoceramic coated steel Oxidized Brass Hand brushed solid brass Stainless Steel Hand brushed stainless steel