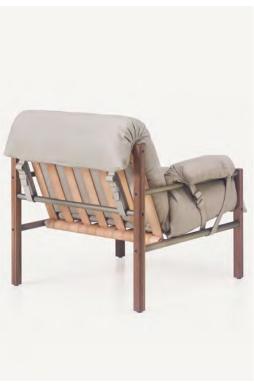

## Sling Club Chair and Ottoman by BassamFellows

Contemporary Italy

The design vocabulary of the Sling Chair is analogous to BassamFellows' Wood Frame series: a seat engineered for comfort is suspended in a cubic frame, with a reclining back pitched to an angle that allows for both engagement and repose. BassamFellows pushes the structural boundaries in its designs while elevating design details to rarefied moments that quietly radiate true craftsmanship. The Sling Chair exemplifies this balance by pairing exceptionally soft and noble leather cushioning, filled with feather and down, with a lithesome four-post wood and steel structure. Nanoceramic coated steel tubes form a structural cage that supports a sling hammock of stitched leather straps anchored at the chair's top rail and seat deck.

#### SLING CLUB CHAIR AND OTTOMAN

| DESCRIPTION                                  |                                                                                                                                                                                                                   | DIMENSIONS                      | WEIGHT                                                                                                                                                                   | CODE                             |              |
|----------------------------------------------|-------------------------------------------------------------------------------------------------------------------------------------------------------------------------------------------------------------------|---------------------------------|--------------------------------------------------------------------------------------------------------------------------------------------------------------------------|----------------------------------|--------------|
|                                              |                                                                                                                                                                                                                   | W 34"<br>D 35 1/2"<br>H 30 1/2" | 60.5 lbs                                                                                                                                                                 | CB-570-A<br>CB-570-O<br>CB-570-W |              |
| CB-570<br>Sling Club Chair                   |                                                                                                                                                                                                                   | SH 16 3/4"                      |                                                                                                                                                                          |                                  |              |
|                                              |                                                                                                                                                                                                                   | W 30 1/2"<br>D 22 1/2"          | 30.8 lbs                                                                                                                                                                 | CB-571-A<br>CB-571-O             |              |
| CB-571<br>Sling Ottoman                      | u                                                                                                                                                                                                                 | Н 18 1/4"                       |                                                                                                                                                                          | CB-571-W                         |              |
| WOOD TYPES:                                  | WOOD FINISHE                                                                                                                                                                                                      | ES:                             | FRAME:                                                                                                                                                                   |                                  | LEATHER:     |
| Solid Ash (A) Solid Oak (O) Solid Walnut (W) | Ebonized black lacquer on Ash (EB) or bleached, white pigment, matte acrylic on Ash (BL). Raw effect lacquer on Oak (RE). Hand rubbed natural oil on Oak or Walnut (NA), or hand rubbed black oil on Walnut (BO). |                                 | Solid wood posts with tubular steel crossbeam in satin nickel (SN), satin brass (SB), bronze (BZ), gunmetal (GM), or custom metal (CM) nanoceramic coated tubular steel. | s                                | B<br>Comfort |
|                                              |                                                                                                                                                                                                                   |                                 | SUSPENSION:                                                                                                                                                              |                                  |              |
|                                              |                                                                                                                                                                                                                   |                                 | Double layer belting leather.                                                                                                                                            |                                  |              |
|                                              |                                                                                                                                                                                                                   |                                 | UPHOLSTERY:                                                                                                                                                              |                                  |              |
|                                              |                                                                                                                                                                                                                   |                                 |                                                                                                                                                                          |                                  |              |