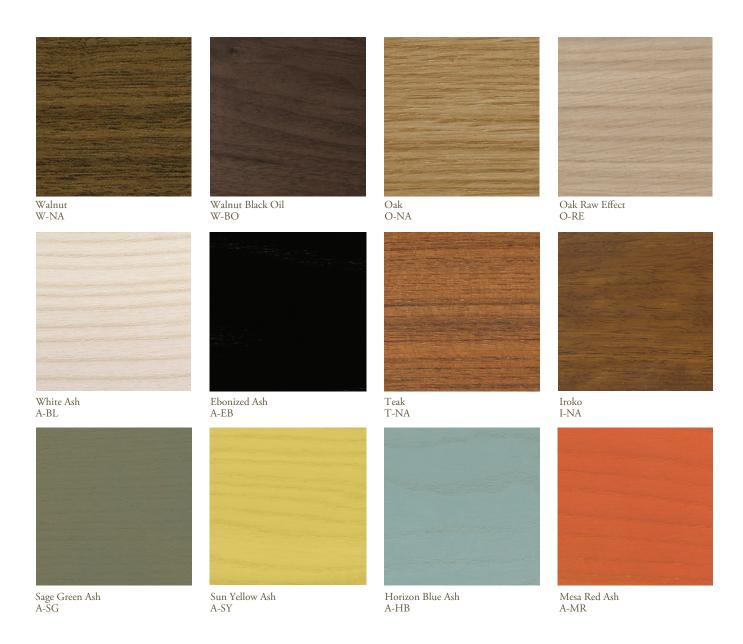

| UPHOLSTERY:                                                                                                                                                              |                                  |              |
|                                              |                                                                                                                                                                                                                   |                                 |                                                                                                                                                                          |                                  |              |

# **COUP** D'ETAT

## Wood by BassamFellows



### Metal by BassamFellows



Matte Black BP



Satin Nickel



Satin Brass SB



Bronze BZ



Gunmetal GM

Nanoceramic coated steel is a more durable and environmentally improved alternative to traditional metal plating where nano particles of metal are mixed with resin and sprayed onto the metal surface versus being placed in a chemical bath .

Additional colors available. Minimum and upcharge may apply.

Matte Black

Satin Nickel

Satin Brass

Nanoceramic coated steel

Bronze

Powder coated steel

Nanoceramic coated steel

Nanoceramic coated steel

Gunmetal Nanoceramic coated steel Oxidized Brass Hand brushed solid brass Stainless Steel Hand brushed stainless steel

### Comfort

#### by BassamFellows



Like the name suggests, Comfort is a soft aniline leather that showcases a varied