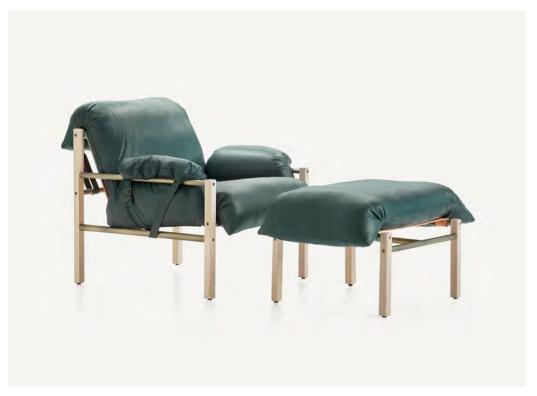

## Sling Club Chair and Ottoman by BassamFellows

Contemporary Italy

The design vocabulary of the Sling Chair is analogous to BassamFellows' Wood Frame series: a seat engineered for comfort is suspended in a cubic frame, with a reclining back pitched to an angle that allows for both engagement and repose. BassamFellows pushes the structural boundaries in its designs while elevating design details to rarefied moments that quietly radiate true craftsmanship. The Sling Chair exemplifies this balance by pairing exceptionally soft and noble leather cushioning, filled with feather and down, with a lithesome four-post wood and steel structure. Nanoceramic coated steel tubes form a structural cage that supports a sling hammock of stitched leather straps anchored at the chair's top rail and seat deck.

CB-570 Sling Club Chair CB-571 Sling Ottoman

#### SLING CLUB CHAIR AND OTTOMAN

| DESCRIPTION                                  |                                                                                                                                                                                                                   | DIMENSIONS                      | WEIGHT                                                                                                                                                                   | CODE                             |              |
|----------------------------------------------|-------------------------------------------------------------------------------------------------------------------------------------------------------------------------------------------------------------------|---------------------------------|--------------------------------------------------------------------------------------------------------------------------------------------------------------------------|----------------------------------|--------------|
|                                              |                                                                                                                                                                                                                   | W 34"<br>D 35 1/2"<br>H 30 1/2" | 60.5 lbs                                                                                                                                                                 | CB-570-A<br>CB-570-O<br>CB-570-W |              |
| CB-570<br>Sling Club Chair                   |                                                                                                                                                                                                                   | SH 16 3/4"                      |                                                                                                                                                                          |                                  |              |
|                                              |                                                                                                                                                                                                                   | W 30 1/2"<br>D 22 1/2"          | 30.8 lbs                                                                                                                                                                 | CB-571-A<br>CB-571-O             |              |
| CB-571<br>Sling Ottoman                      | u                                                                                                                                                                                                                 | Н 18 1/4"                       |                                                                                                                                                                          | CB-571-W                         |              |
| WOOD TYPES:                                  | WOOD FINISHE                                                                                                                                                                                                      | ES:                             | FRAME:                                                                                                                                                                   |                                  | LEATHER:     |
| Solid Ash (A) Solid Oak (O) Solid Walnut (W) | Ebonized black lacquer on Ash (EB) or bleached, white pigment, matte acrylic on Ash (BL). Raw effect lacquer on Oak (RE). Hand rubbed natural oil on Oak or Walnut (NA), or hand rubbed black oil on Walnut (BO). |                                 | Solid wood posts with tubular steel crossbeam in satin nickel (SN), satin brass (SB), bronze (BZ), gunmetal (GM), or custom metal (CM) nanoceramic coated tubular steel. | s                                | B<br>Comfort |
|                                              |                                                                                                                                                                                                                   |                                 | SUSPENSION:                                                                                                                                                              |                                  |              |
|                                              |                                                                                                                                                                                                                   |                                 | Double layer belting leather.                                                                                                                                            |                                  |              |
|                                              |                                                                                                                                                                                                                   |                                 | UPHOLSTERY:                                                                                                                                                              |                                  |              |
|                                              |                                                                                                                                                                                                                   |                                 |                                                                                                                                                                          |                                  |              |