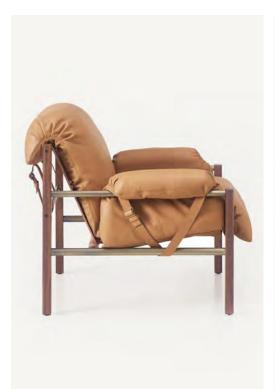

## Sling Club Chair and Ottoman by BassamFellows

Contemporary Italy

The design vocabulary of the Sling Chair is analogous to BassamFellows' Wood Frame series: a seat engineered for comfort is suspended in a cubic frame, with a reclining back pitched to an angle that allows for both engagement and repose. BassamFellows pushes the structural boundaries in its designs while elevating design details to rarefied moments that quietly radiate true craftsmanship. The Sling Chair exemplifies this balance by pairing exceptionally soft and noble leather cushioning, filled with feather and down, with a lithesome four-post wood and steel structure. Nanoceramic coated steel tubes form a structural cage that supports a sling hammock of stitched leather straps anchored at the chair's top rail and seat deck.

#### SLING CLUB CHAIR AND OTTOMAN

| DESCRIPTION                                  |                                                                                                                                                                                                                   | DIMENSIONS                      | WEIGHT                                                                                                                                                                   | CODE                             |              |
|----------------------------------------------|-------------------------------------------------------------------------------------------------------------------------------------------------------------------------------------------------------------------|---------------------------------|--------------------------------------------------------------------------------------------------------------------------------------------------------------------------|----------------------------------|--------------|
|                                              |                                                                                                                                                                                                                   | W 34"<br>D 35 1/2"<br>H 30 1/2" | 60.5 lbs                                                                                                                                                                 | CB-570-A<br>CB-570-O<br>CB-570-W |              |
| CB-570<br>Sling Club Chair                   |                                                                                                                                                                                                                   | SH 16 3/4"                      |                                                                                                                                                                          |                                  |              |
|                                              |                                                                                                                                                                                                                   | W 30 1/2"<br>D 22 1/2"          | 30.8 lbs                                                                                                                                                                 | CB-571-A<br>CB-571-O             |              |
| CB-571<br>Sling Ottoman                      | u                                                                                                                                                                                                                 | Н 18 1/4"                       |                                                                                                                                                                          | CB-571-W                         |              |
| WOOD TYPES:                                  | WOOD FINISHE                                                                                                                                                                                                      | ES:                             | FRAME:                                                                                                                                                                   |                                  | LEATHER:     |
| Solid Ash (A) Solid Oak (O) Solid Walnut (W) | Ebonized black lacquer on Ash (EB) or bleached, white pigment, matte acrylic on Ash (BL). Raw effect lacquer on Oak (RE). Hand rubbed natural oil on Oak or Walnut (NA), or hand rubbed black oil on Walnut (BO). |                                 | Solid wood posts with tubular steel crossbeam in satin nickel (SN), satin brass (SB), bronze (BZ), gunmetal (GM), or custom metal (CM) nanoceramic coated tubular steel. | s                                | B<br>Comfort |
|                                              |                                                                                                                                                                                                                   |                                 | SUSPENSION:                                                                                                                                                              |                                  |              |
|                                              |                                                                                                                                                                                                                   |                                 | Double layer belting leather.                                                                                                                                            |                                  |              |
|                                              |                                                                                                                                                                                                                   |                                 | UPHOLSTERY:                                                                                                                                                              |                                  |              |
|                                              |                                                                                                                                                                                                                   |                                 |                                                                                                                                                                          |                                  |              |