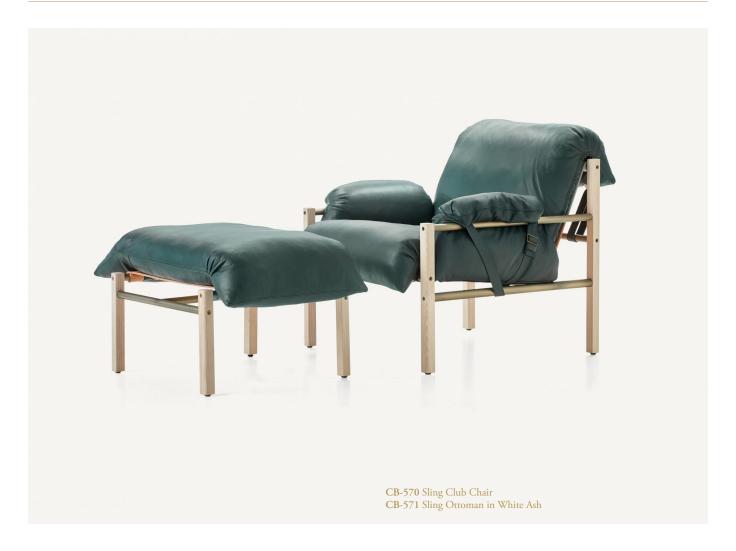

## Sling Club Chair and Ottoman by BassamFellows

Contemporary Italy

The design vocabulary of the Sling Chair is analogous to BassamFellows' Wood Frame series: a seat engineered for comfort is suspended in a cubic frame, with a reclining back pitched to an angle that allows for both engagement and repose. BassamFellows pushes the structural boundaries in its designs while elevating design details to rarefied moments that quietly radiate true craftsmanship. The Sling Chair exemplifies this balance by pairing exceptionally soft and noble leather cushioning, filled with feather and down, with a lithesome four-post wood and steel structure. Nanoceramic coated steel tubes form a structural cage that supports a sling hammock of stitched leather straps anchored at the chair's top rail and seat deck.

CB-570 Sling Club Chair CB-571 Sling Ottoman

#### SLING CLUB CHAIR AND OTTOMAN

| DESCRIPTION                                  |                                                                                                                                                                                                                   | DIMENSIONS                      | WEIGHT                                                                                                                                                                   | CODE                             |              |
|----------------------------------------------|-------------------------------------------------------------------------------------------------------------------------------------------------------------------------------------------------------------------|---------------------------------|--------------------------------------------------------------------------------------------------------------------------------------------------------------------------|----------------------------------|--------------|
|                                              |                                                                                                                                                                                                                   | W 34"<br>D 35 1/2"<br>H 30 1/2" | 60.5 lbs                                                                                                                                                                 | CB-570-A<br>CB-570-O<br>CB-570-W |              |
| CB-570<br>Sling Club Chair                   |                                                                                                                                                                                                                   | SH 16 3/4"                      |                                                                                                                                                                          |                                  |              |
|                                              |                                                                                                                                                                                                                   | W 30 1/2"<br>D 22 1/2"          | 30.8 lbs                                                                                                                                                                 | CB-571-A<br>CB-571-O             |              |
| CB-571<br>Sling Ottoman                      | u                                                                                                                                                                                                                 | Н 18 1/4"                       |                                                                                                                                                                          | CB-571-W                         |              |
| WOOD TYPES:                                  | WOOD FINISHE                                                                                                                                                                                                      | ES:                             | FRAME:                                                                                                                                                                   |                                  | LEATHER:     |
| Solid Ash (A) Solid Oak (O) Solid Walnut (W) | Ebonized black lacquer on Ash (EB) or bleached, white pigment, matte acrylic on Ash (BL). Raw effect lacquer on Oak (RE). Hand rubbed natural oil on Oak or Walnut (NA), or hand rubbed black oil on Walnut (BO). |                                 | Solid wood posts with tubular steel crossbeam in satin nickel (SN), satin brass (SB), bronze (BZ), gunmetal (GM), or custom metal (CM) nanoceramic coated tubular steel. | s                                | B<br>Comfort |
|                                              |                                                                                                                                                                                                                   |                                 | SUSPENSION:                                                                                                                                                              |                                  |              |
|                                              |                                                                                                                                                                                                                   |                                 | Double layer belting leather.                                                                                                                                            |                                  |              |
|                                              |                                                                                                                                                                                                                   |                                 | UPHOLSTERY:                                                                                                                                                              |                                  |              |
|                                              |                                                                                                                                                                                                                   |                                 |                                                                                                                                                                          |                                  |              |