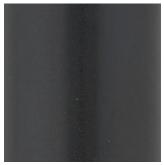

### Metal by BassamFellows

Matte Black BP

Satin Nickel

Satin Brass SB

Bronze BZ

Gunmetal GM

Nanoceramic coated steel is a more durable and environmentally improved alternative to traditional metal plating where nano particles of metal are mixed with resin and sprayed onto the metal surface versus being placed in a chemical bath .

Additional colors available. Minimum and upcharge may apply.

Matte Black

Satin Nickel

Satin Brass

Nanoceramic coated steel

Bronze

Powder coated steel

Nanoceramic coated steel

Nanoceramic coated steel

Gunmetal Nanoceramic coated steel Oxidized Brass Hand brushed solid brass Stainless Steel Hand brushed stainless steel