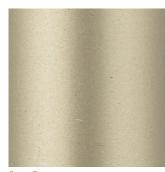

### Metal by BassamFellows

Matte Black BP

Satin Nickel

Satin Brass SB

Bronze BZ

Gunmetal GM

Nanoceramic coated steel is a more durable and environmentally improved alternative to traditional metal plating where nano particles of metal are mixed with resin and sprayed onto the metal surface versus being placed in a chemical bath .

Additional colors available. Minimum and upcharge may apply.

Matte Black

Satin Nickel

Satin Brass

Nanoceramic coated steel

Bronze

Powder coated steel

Nanoceramic coated steel

Nanoceramic coated steel

Gunmetal Nanoceramic coated steel Oxidized Brass Hand brushed solid brass Stainless Steel Hand brushed stainless steel