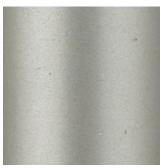

### Metal by BassamFellows

Matte Black BP

Satin Nickel

Satin Brass SB

Bronze BZ

Gunmetal GM

Nanoceramic coated steel is a more durable and environmentally improved alternative to traditional metal plating where nano particles of metal are mixed with resin and sprayed onto the metal surface versus being placed in a chemical bath .

Additional colors available. Minimum and upcharge may apply.

Matte Black

Satin Nickel

Satin Brass

Nanoceramic coated steel

Bronze

Powder coated steel

Nanoceramic coated steel

Nanoceramic coated steel

Gunmetal Nanoceramic coated steel Oxidized Brass Hand brushed solid brass Stainless Steel Hand brushed stainless steel