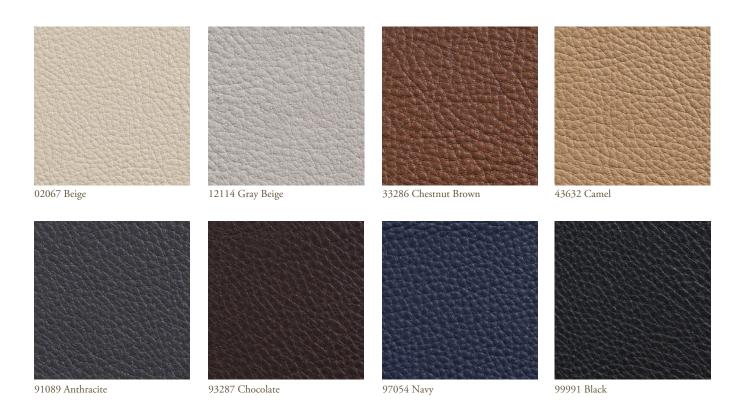

### Comfort

#### by BassamFellows

Like the name suggests, Comfort is a soft aniline leather that showcases a varied grain and the distinct features of the natural hide.

Additional colors available. Minimum and upcharge may apply.

Raw Material Grain leather from Scandinavian cattle **Finish** Pure aniline leather

Price Grade