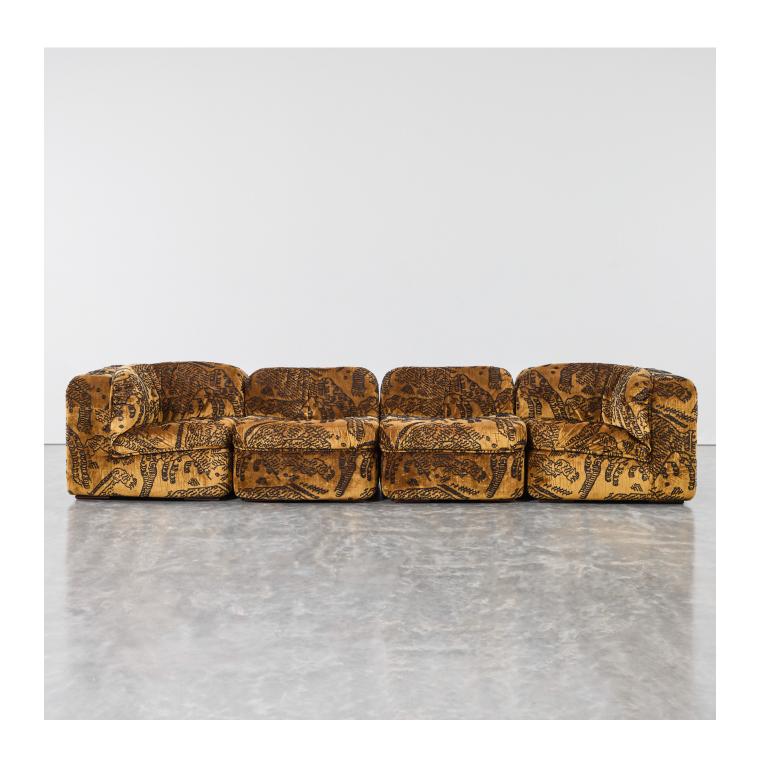

## SOFFICE SECTIONAL 4 PIECE

Item No. Dimensions Seat Weight

130" W x 35" D x 27.5" H

17" H (to Crown) x 20"-22" D

Upholstery Detail

COM: 22 yards (Plain 54" Wide)

COL: 420 sq. ft. (I5% Upcharge)

Trim: 20 yards (with Flange) or 8 yards COM

Lead Time

250 lbs

14 - 16 Weeks

Additional Info

Custom sizes available.

Made in Italy.

Air freight shipping quote to be provided.

UP-CS-77