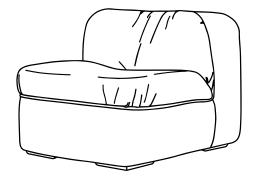

## SOFFICE COMPONENT CORNER

Item No.

UP-CS-77-C

Dimensions

35" W x 35" D x 27.5" H

Seat

17" H (to Crown) x 20" D

Weight

65 lbs

Upholstery Detail

COM: 6 yards (Plain 54" Wide)

COL: II0 sq. ft. (I5% Upcharge)

Trim: 5 yards (with Flange) or 2 yards COM

Lead Time

14 - 16 Weeks

Additional Info

Custom sizes available.

Made in Italy.

Air freight shipping quote to be provided.