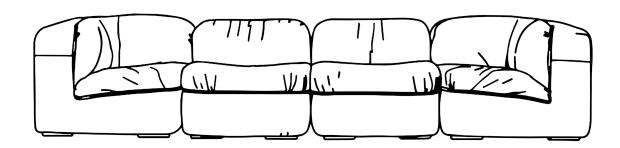

## SOFFICE COMPONENT STRAIGHT

Item No.

Dimensions

Seat

Weight

UP-CS-77-S

30" W x 35" D x 27.5" H

17" H (to Crown) x 22" D

60 lbs

Upholstery Detail

COM: 5 yards (Plain 54" Wide)

COL: 100 sq. ft. (15% Upcharge)

Trim: 5 yards (with Flange) or 2 yards COM

Lead Time

14 - 16 Weeks

Additional Info

Custom sizes available.

Made in Italy.

Air freight shipping quote to be provided.

COUP STUDIO Seating