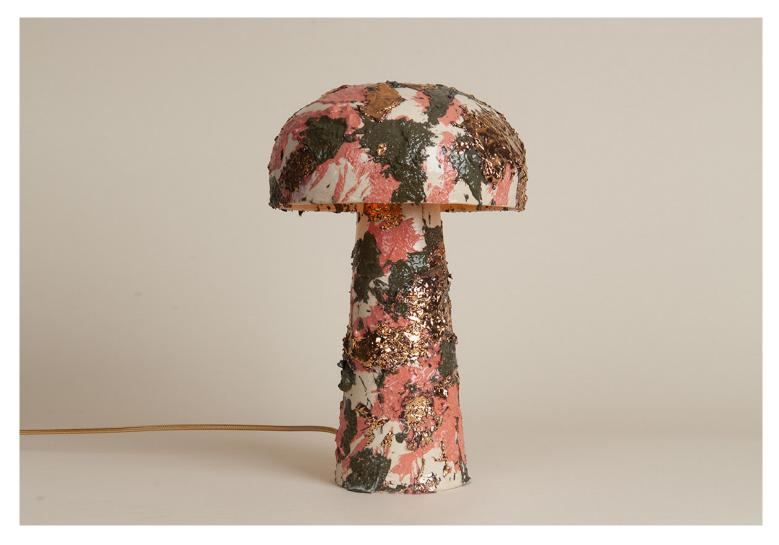

## Splat Lamp by Daniel Shapiro

Contemporary
United States

In this new body of work Daniel demonstrates his affection for designing processes that render unexpected results with each execution. The Splat Lamp's shade and base are hand built as a single piece in Shapiro's studio. Once constructed and partially dried, three stained clay slips are catapulted at the form in layers creating a color approach that simultaneously feels purposeful and by chance. Once fired the 24k gold overglaze is hand painted and fired again creating the feeling of a gold explosion.

Dimensions: 10.5" W x 16" H

Materials: Stoneware, Glaze, 24k Gold Luster, Electrical

Components, and Glass

Item Number: LT-DS-SPLAT

Price Upon Request

Please Note: While each Splat Lamp is similar in concept they are

all unique in finish.