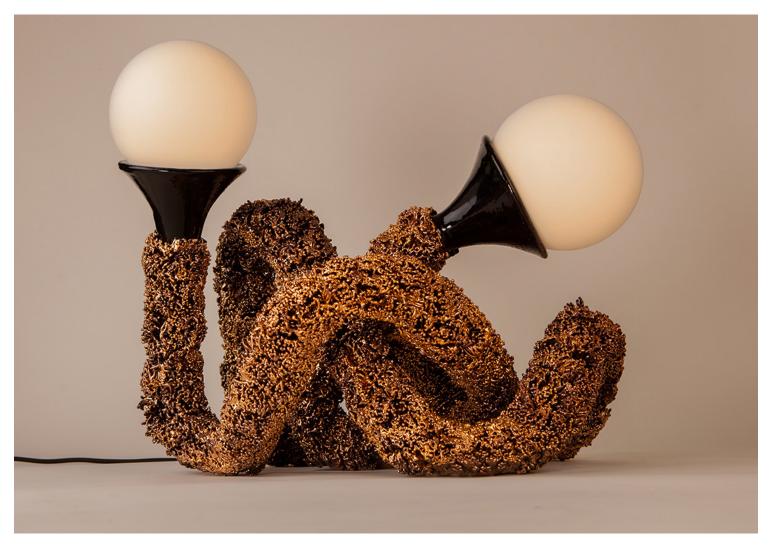

## Squiggle #111 by Daniel Shapiro

Contemporary
United States

Daniel Shapiro's Squiggle #111 is hand-built using California stoneware through a combination of ceramic techniques. Elements are thrown on the wheel, or extruded, then painstakingly assembled to create a one-of-a-kind form. Once constructed, texture and 24k gold are added creating its unique appearance.

While each Squiggle Lamp is similar in concept they are all unique in form and finish. The process of building the lamps is its own creative journey, with the end result being a personality of its own.

Dimensions: 19" W x 20" D x 17" H

Materials: Stoneware

Item Number: LT-DS-SQGGL-111

Price Upon Request

**Please Note:** The Squiggle Lamps are available in various finishes and custom sizes and are open for commission.