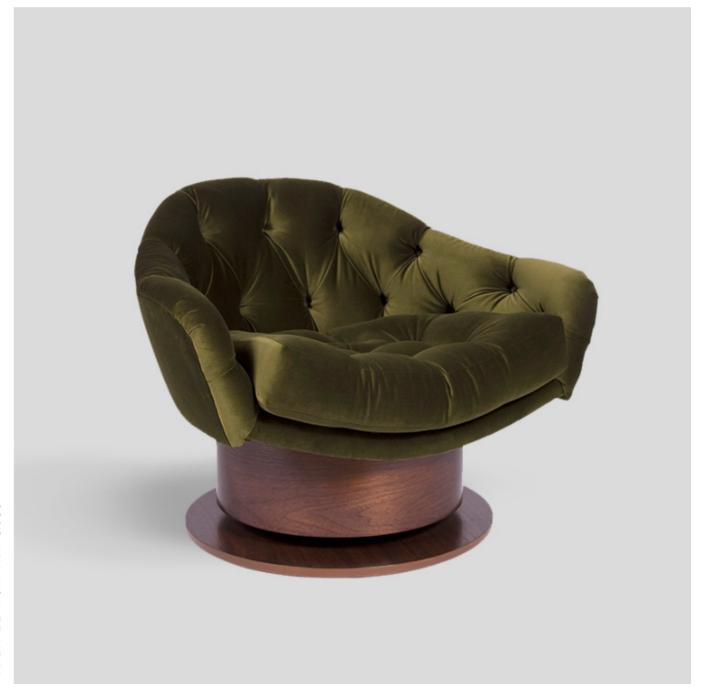

# **COUP** STUDIO

SWIVEL CLUB CHAIR

## **COUP STUDIO**

SWIVEL CLUB CHAIR

#### **Dimensions**

36"W x 30"D x 28.5"H Seat Depth 21.5" Seat Height I7" Arm Height 24" Base Diameter 26"

#### **Details**

Tufted inside back and seat cushion. Swivel base in a dark walnut finish.