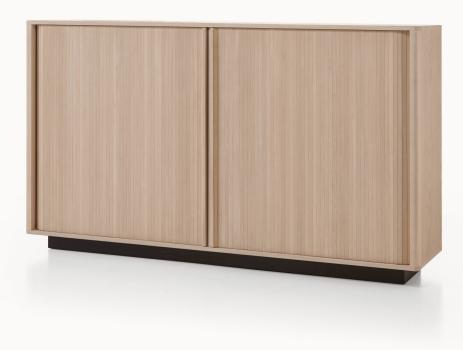

## COUP D'ETAT

CB-382 Tambour High Credenza in White-Ash

The credenzas feature horizontally sliding, tambour doors that disappear into the cabinet, revealing a perfect box with adjustable shelving. The gently curved edges of the storage cabinet are solid wood and designed for optimum durability.

By contrast to most traditional storage options, the Credenza Series is as beautiful inside as it is out. The accented shelves offer a sense of hide and reveal.

The credenzas are available in two heights – each designed to be freestanding and viewed in the round. Multiple units can be placed side by side to create an efficient room divider. A wall-hung version works beautifully as a floating buffet in a dining or conference room.

- CB-381 Tambour Low Credenza
- CB-382 Tambour High Credenza
- CB-383 Tambour Wall Hung Credenza