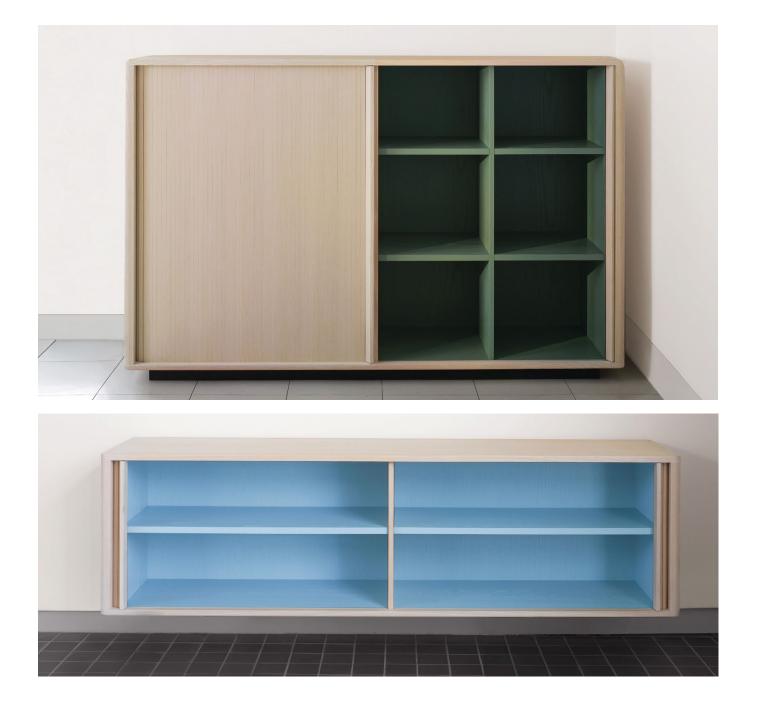

The credenzas feature horizontally sliding, tambour doors that disappear into the cabinet, revealing a perfect box with adjustable shelving. The gently curved edges of the storage cabinet are solid wood and designed for optimum durability.

By contrast to most traditional storage options, the Credenza Series is as beautiful inside as it is out. The accented shelves offer a sense of hide and reveal.

The credenzas are available in two heights – each designed to be freestanding and viewed in the round. Multiple units can be placed side by side to create an efficient room divider. A wall-hung version works beautifully as a floating buffet in a dining or conference room.

## COUP D'ETAT

| DESCRIPTION                 | DIMENSIONS                              | CODE                                       |
|-----------------------------|-----------------------------------------|--------------------------------------------|
|                             | W 65"                                   | CB-381                                     |
|                             | D 16 1/2"                               |                                            |
|                             | H 28 3/8"                               |                                            |
| CB-381                      | ID 13 1/8"                              |                                            |
| Tambour Low Credenza        |                                         |                                            |
|                             | W 65"                                   | CB-382                                     |
|                             | D 16 1/2"                               |                                            |
|                             | H 42"                                   |                                            |
| CB-382                      | ID 13 1/8"                              |                                            |
| Tambour High Credenza       |                                         |                                            |
|                             | W 70 7/8"                               | CB-383                                     |
|                             | D 17 1/4"                               |                                            |
| CB-383                      | H 19 5/8"                               |                                            |
| Tambour Wall Hung Credenzaa | ID 13 1/8"                              |                                            |
| WOOD TYPES:                 | WOOD FINISHES:                          | INTERIOR FINISHES:                         |
| Teak (O)                    | Teak (T), Walnut (W), Ash (A) or White  | Ash (A) with aniline dye color in Mesa Red |
| Solid Walnut (W)            | Oak (WO) veneer panels to top and sides | (MR), Horizon Blue (HB), Sun Yellow        |
| Ash (A)                     | with solid edges on all sides           | (SW), or Sage Green (SG)                   |
| White Oak ( <b>WO</b> )     | ~                                       |                                            |