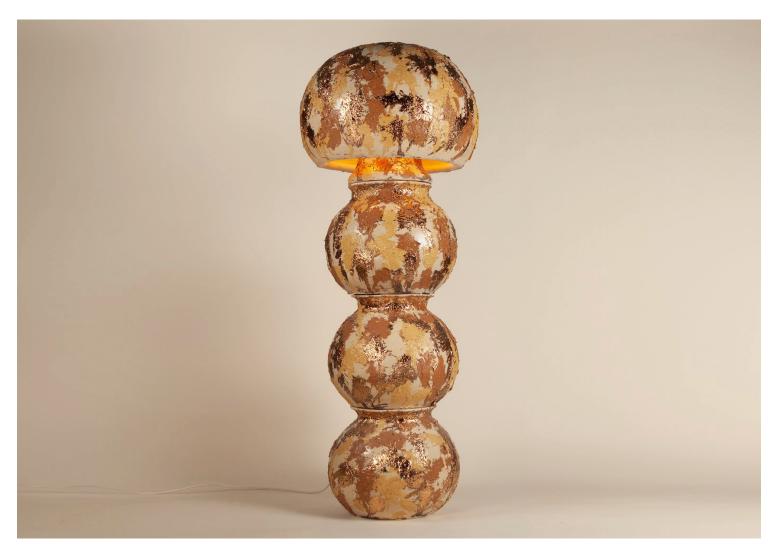

## The Splat Floor Lamp by Daniel Shapiro

Contemporary
United States

In Daniel's latest Splat series, he showcases his fondness for design processes that yield unforeseen outcomes with every iteration. The Splat Floor Lamp, standing at 5.5 feet tall, consists of five sections. After assembly and partial drying, three stained clay slips are flung onto the form in layers, resulting in a color scheme that feels both deliberate and spontaneous. Once fired, the 24k gold overglaze is meticulously hand-painted and fired again, evoking the sensation of a golden explosion.

Dimensions: 67"H x 24" DIA

Materials: Stoneware, Glaze, Electrical Components, and Glass

Item Number: LF-DS-SPLAT

Price Upon Request.