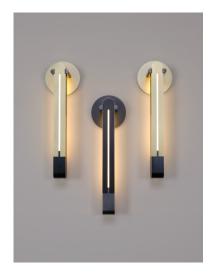

## torpedo

Torpedo is a L.E.D driven sconce. The main body is bronze. The end cap and hang bar — with joinery that references the traditional woodworking that defines skram's products — are gunmetal steel. Light emanates from slots on the front and sides. The rear is fully machined-out and diffused, resulting in the soft illumination of the wall. Premium quality, high-efficiency L.E.D. light engines provide outstanding quality and output. All skram lighting products rate at 90+ CRI, 2700k and are UL listed. Additional specifications and details for this product are available in 'downloads' section. Professional installation required. Residential or contract use.

## skram

**T10** main body: 2w x 2d x 19.38h / 5cm x

projection from wall: 4 / 10cm cover plate

5cm x 49cm

diameter: 6 / 15cm