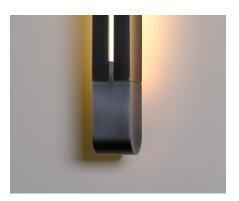

## torpedo

Torpedo is a L.E.D driven sconce. The main body is bronze. The end cap and hang bar — with joinery that references the traditional woodworking that defines skram's products — are gunmetal steel. Light emanates from slots on the front and sides. The rear is fully machined-out and diffused, resulting in the soft illumination of the wall. Premium quality, high-efficiency L.E.D. light engines provide outstanding quality and output. All skram lighting products rate at 90+ CRI, 2700k and are UL listed. Additional specifications and details for this product are available in 'downloads' section. Professional installation required. Residential or contract use.