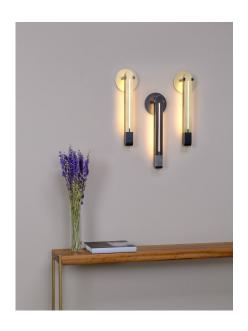

## torpedo

Torpedo is a L.E.D driven sconce. The main body is bronze. The end cap and hang bar — with joinery that references the traditional woodworking that defines skram's products — are gunmetal steel. Light emanates from slots on the front and sides. The rear is fully machined-out and diffused, resulting in the soft illumination of the wall. Premium quality, high-efficiency L.E.D. light engines provide outstanding quality and output. All skram lighting products rate at 90+ CRI, 2700k and are UL listed. Additional specifications and details for this product are available in 'downloads' section. Professional installation required. Residential or contract use.

## skram

**T10** main body: 2w x 2d x 19.38h / 5cm x

projection from wall: 4 / 10cm cover plate

5cm x 49cm

diameter: 6 / 15cm