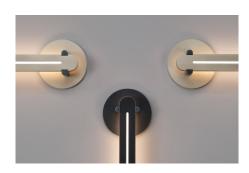

## torpedo

Torpedo is a L.E.D driven sconce. The main body is bronze. The end cap and hang bar — with joinery that references the traditional woodworking that defines skram's products — are gunmetal steel. Light emanates from slots on the front and sides. The rear is fully machined-out and diffused, resulting in the soft illumination of the wall. Premium quality, high-efficiency L.E.D. light engines provide outstanding quality and output. All skram lighting products rate at 90+ CRI, 2700k and are UL listed. Additional specifications and details for this product are available in 'downloads' section. Professional installation required. Residential or contract use.

## skram

**T10** main body: 2w x 2d x 19.38h / 5cm x

projection from wall: 4 / 10cm cover plate

5cm x 49cm

diameter: 6 / 15cm