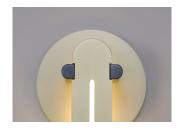

## torpedo

Torpedo is a L.E.D driven sconce. The main body is bronze. The end cap and hang bar — with joinery that references the traditional woodworking that defines skram's products — are gunmetal steel. Light emanates from slots on the front and sides. The rear is fully machined-out and diffused, resulting in the soft illumination of the wall. Premium quality, high-efficiency L.E.D. light engines provide outstanding quality and output. All skram lighting products rate at 90+ CRI, 2700k and are UL listed. Additional specifications and details for this product are available in 'downloads' section. Professional installation required. Residential or contract use.