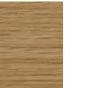

ar Stool** W 17 1/4", 43.7 cm D 13 3/4", 35 cm

H 32 5/8", 82.9 cm SH 30 3/8", 77.1 cm

Finish: Ebonized black lacquer on Ash or bleached, white pigment, matte acrylic on Ash. Raw effect lacquer on Oak. Hand rubbed natural oil on Oak or Walnut, or hand rubbed black oil on Walnut.

### Footrest: Leather wrapped footrest. Contract version available with Wenge footrest.

Made in Italy

Custom heights available Cannot add back stretcher

## COUP D'ETAT

III RHODE ISLAND STREET, SUITE I SAN FRANCISCO, CA 94103 415-241-9300

### I00 N ROBERTSON BLVD, LOS ANGELES, CA 90048 323-825-5880

Wood:

Solid Ash

Solid Oak

Solid Walnut

WWW.COUPDETATSF.COM INFO@COUPDETATSF.COM

## Wood

BassamFellows Wood



Walnut W-NA



Sage Green Ash A-SG



W-BO

A-SY



A-HB

Horizon Blue Ash

Oak

Sun Yellow Ash







Mesa Red Ash A-MR



White Ash A-BL







T-NA

Wood



Iroko I-NA

# COUP D'ETAT

## III RHODE ISLAND STREET, SUITE I SAN FRANCISCO, CA 94103 415-241-9300

## 100 N ROBERTSON BLVD, LOS ANGELES, CA 90048 323-825-5880

## WWW.COUPDETATSF.COM INFO@COUPDETATSF.COM