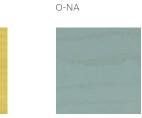

## Wood

BassamFellows Wood

Walnut W-NA

Sage Green Ash A-SG

W-BO

A-SY

A-HB

Horizon Blue Ash