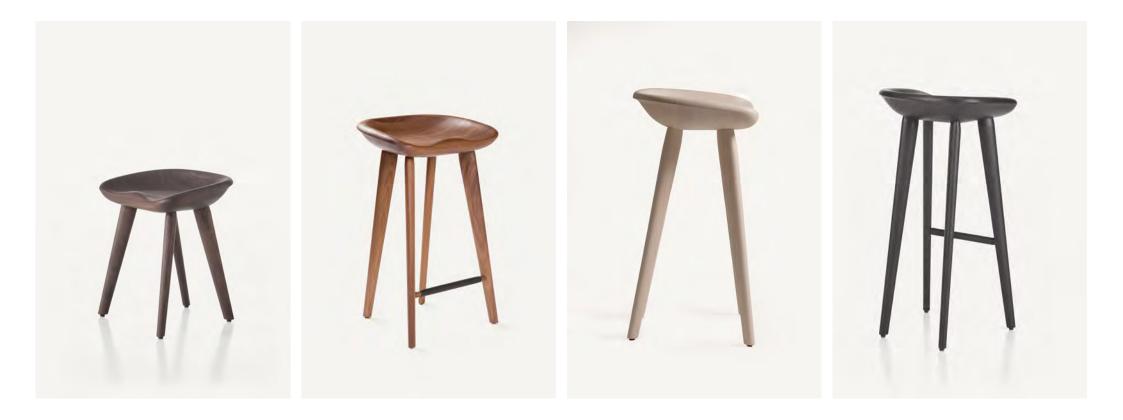

**Tractor** Tractor Stools

Since debuting at the Milan furniture fair in 2003, the BassamFellows Tractor Stool has become a bona fide modern icon. From the outset, it has proven to be a piece of infinite variety and its versatility is evident in the sheer number of spaces in which it appears. It's the rare piece of contemporary furniture – equal parts purpose and presentation - that exudes timelessness and ineffable contemporary cool. The dynamic form of the object – a kind of luxurious reimagining of the prosaic workman's footstool - evokes a warm, organic feel that symbolizes nature and invites interaction. The stool's shape is directly influenced by the precise ergonomics of a Swiss tractor seat. Carved from a piece of sustainably harvested solid wood using CNC technology, the stools are then hand-finished by expert cabinetmakers. The stool is elegant yet informal, and supremely comfortable.

## CB-21 Tractor Stool

W 17 1/4", 43.7 cm D 13 3/4", 35 cm H 19 1/4", 48.9 cm SH 17", 43 cm

## CB-22 Tractor Counter Stool

W 17 1/4", 43.7 cm D 13 3/4", 35 cm H 27 1/8", 68.8 cm SH 24 7/8", 63 cm **CB-23 Tractor Bar Stool** W 17 1/4", 43.7 cm D 13 3/4", 35 cm

H 32 5/8", 82.9 cm SH 30 3/8", 77.1 cm

Finish: Ebonized black lacquer on Ash or bleached, white pigment, matte acrylic on Ash. Raw effect lacquer on Oak. Hand rubbed natural oil on Oak or Walnut, or hand rubbed black oil on Walnut.

### Footrest: Leather wrapped footrest. Contract version available with Wenge footrest.

Made in Italy

Custom heights available Cannot add back stretcher