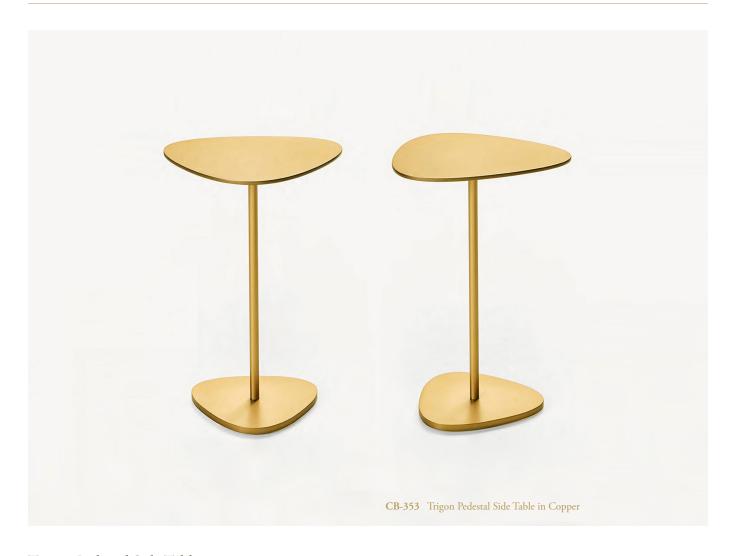

## Trigon Pedestal Side Table by BassamFellows

Contemporary Italy

The BassamFellows Trigon Pedestal Side Table utilizes a triangular shape to provide a directional edge for lounge seating while allowing better clustering. Softened edges create a "guitar pick" shape that is more abstract and sculptural allowing for different layouts without looking messy. The table was the result of numerous experiments to get the optimum balance right between the top, super thin pedestal and thick steel base plate.

CB-353 Trigon Pedestal Side Table

## TRIGON PEDESTAL SIDE TABLE

| DESCRIPTION                                                | DIMENSIONS                                                                                                                           | CODE   |
|------------------------------------------------------------|--------------------------------------------------------------------------------------------------------------------------------------|--------|
|                                                            | W 14 5/8"<br>D 14 3/8"<br>H 22 1/8"                                                                                                  | CB-353 |
| CB-353<br>Trigon Pedestal Side Table                       |                                                                                                                                      |        |
| METAL TYPE:                                                | METAL FINISHES:                                                                                                                      |        |
| Steel plate top and base with tubular steel pedestal (MS). | Satin nickel (SN), satin brass (SB),<br>bronze (BZ), gunmetal (GM), copper (CU)<br>or custom metal (CM) nanoceramic<br>coated steel. |        |