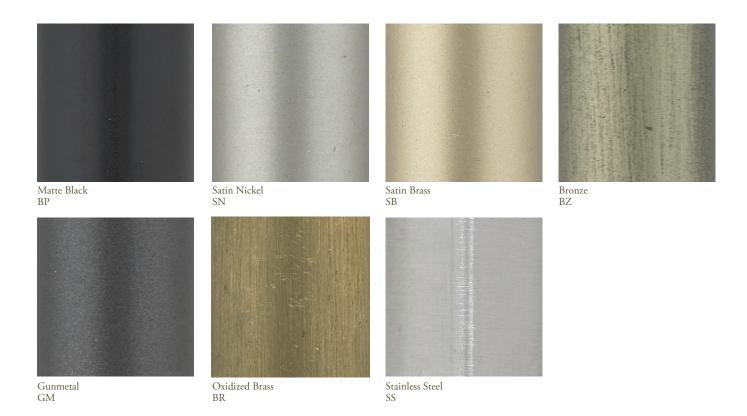

## Metal by BassamFellows

Nanoceramic coated steel is a more durable and environmentally improved alternative to traditional metal plating where nano particles of metal are mixed with resin and sprayed onto the metal surface versus being placed in a chemical bath .

Additional colors available. Minimum and upcharge may apply.

Matte Black Powder coated steel

Gunmetal Nanoceramic coated steel Satin Nickel

Nanoceramic coated steel

Oxidized Brass Hand brushed solid brass Satin Brass

Nanoceramic coated steel

Stainless Steel Hand brushed stainless steel Bronze

Nanoceramic coated steel