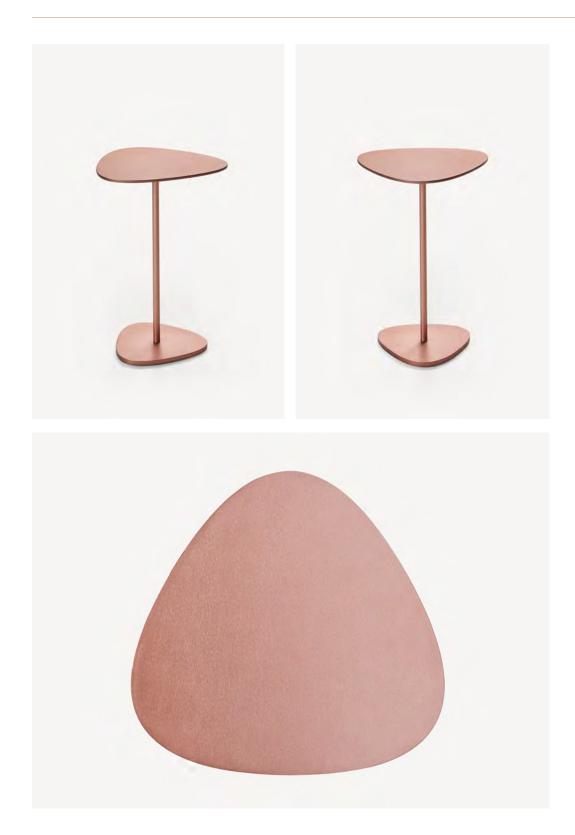

## Trigon Pedestal Side Table by BassamFellows

Contemporary Italy

The BassamFellows Trigon Pedestal Side Table utilizes a triangular shape to provide a directional edge for lounge seating while allowing better clustering. Softened edges create a "guitar pick" shape that is more abstract and sculptural allowing for different layouts without looking messy. The table was the result of numerous experiments to get the optimum balance right between the top, super thin pedestal and thick steel base plate.

## TRIGON PEDESTAL SIDE TABLE

| DESCRIPTION                                                | DIMENSIONS                                                                                                                           | CODE   |
|------------------------------------------------------------|--------------------------------------------------------------------------------------------------------------------------------------|--------|
|                                                            | W 14 5/8"<br>D 14 3/8"<br>H 22 1/8"                                                                                                  | CB-353 |
| CB-353<br>Trigon Pedestal Side Table                       |                                                                                                                                      |        |
| METAL TYPE:                                                | METAL FINISHES:                                                                                                                      |        |
| Steel plate top and base with tubular steel pedestal (MS). | Satin nickel (SN), satin brass (SB),<br>bronze (BZ), gunmetal (GM), copper (CU)<br>or custom metal (CM) nanoceramic<br>coated steel. |        |