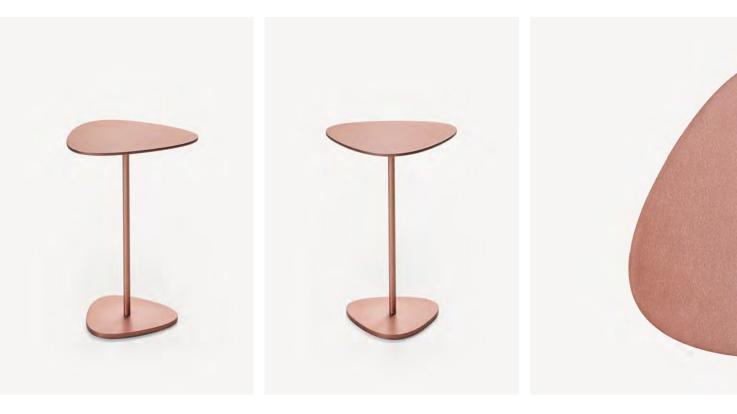

Trigon Trigon Pedestal Side Table

CB-353

Trigon Pedestal Side Table

W 14 5/8", 37.3 cm

D 14 3/8", 36.4 cm

H 22 1/8", 56.3 cm

Steel plate top and base with tubular steel pedestal.

Finish: Satin nickel, satin brass, bronze, gunmetal, copper or custom metal nanoceramic coated steel.

# The BassamFellows Trigon Pedestal Side Table utilizes a triangular shape to provide a directional edge for lounge seating while allowing better clustering. Softened edges create a "guitar pick" shape that is more abstract and sculptural allowing for different layouts without looking messy. The table was the result of numerous experiments to get the optimum balance right between the top, super thin pedestal and thick steel base plate.