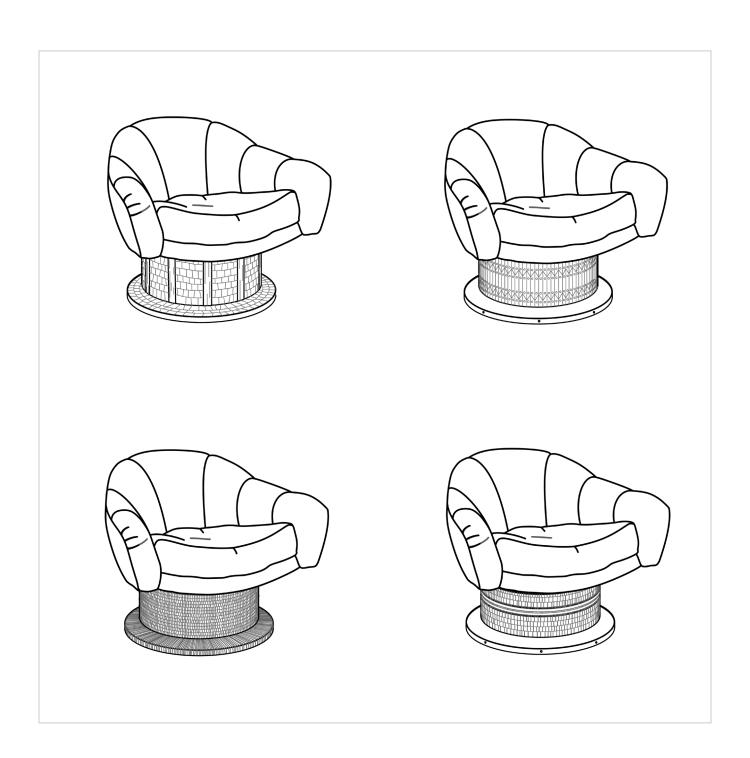

## TURN AROUND SWIVEL CLUB CHAIR - CHANNEL TUFTED by COUP STUDIO x Damian Jones

MOSAIC RIVET RIVER ROCK GOLDEN BAND

 Item No.
 Dimensions
 Seat
 Arm Height
 Weight

 UP-CS-I9-CH-DAMIANJONES
 36" W x 31" D x 29" H
 I7" H (to Crown) x 21" D
 23.5"
 75 lbs

Additional Info

Custom sizes and finishes available.

Limited edition: 50 of each design.

Each chair is numbered.

Four designs: Mosaic, Rivet, River Rock and Golden Band.