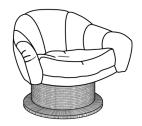

## TURN AROUND SWIVEL CLUB CHAIR - CHANNEL TUFTED by COUP STUDIO x Damian Jones

MOSAIC RIVET RIVER ROCK GOLDEN BAND

 Item No.
 Dimensions
 Seat
 Arm Height
 Weight

 UP-CS-I9-CH-DAMIANJONES
 36" W x 31" D x 29" H
 I7" H (to Crown) x 21" D
 23.5"
 75 lbs

Additional Info

Custom sizes and finishes available.

Limited edition: 50 of each design.

Each chair is numbered.

Four designs: Mosaic, Rivet, River Rock and Golden Band.