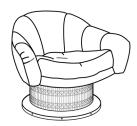

## TURN AROUND SWIVEL CLUB CHAIR - CHANNEL TUFTED by COUP STUDIO x Damian Jones

MOSAIC RIVET RIVER ROCK GOLDEN BAND

 Item No.
 Dimensions
 Seat
 Arm Height
 Weight

 UP-CS-I9-CH-DAMIANJONES
 36" W x 31" D x 29" H
 I7" H (to Crown) x 21" D
 23.5"
 75 lbs

Additional Info

Custom sizes and finishes available.

Limited edition: 50 of each design.

Each chair is numbered.

Four designs: Mosaic, Rivet, River Rock and Golden Band.