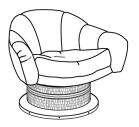

## TURN AROUND SWIVEL CLUB CHAIR - CHANNEL TUFTED by COUP STUDIO x Damian Jones

MOSAIC RIVET RIVER ROCK GOLDEN BAND

 Item No.
 Dimensions
 Seat
 Arm Height
 Weight

 UP-CS-I9-CH-DAMIANJONES
 36" W x 31" D x 29" H
 I7" H (to Crown) x 21" D
 23.5"
 75 lbs