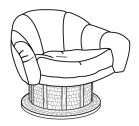

## TURN AROUND SWIVEL CLUB CHAIR - CHANNEL TUFTED by COUP STUDIO x Damian Jones

MOSAIC RIVET RIVER ROCK GOLDEN BAND

 Item No.
 Dimensions
 Seat
 Arm Height
 Weight

 UP-CS-I9-CH-DAMIANJONES
 36" W x 31" D x 29" H
 I7" H (to Crown) x 21" D
 23.5"
 75 lbs

Additional Info

Custom sizes and finishes available.

Limited edition: 50 of each design.

Each chair is numbered.

Four designs: Mosaic, Rivet, River Rock and Golden Band.