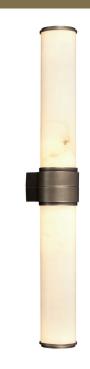

SCONCE WAGRAM

Design Yves Macherei

Reparability

Patinated bronze body - Alabaster diffuser - Protective varnish

Driver and led are replaceable

Handmade in France in our foundry