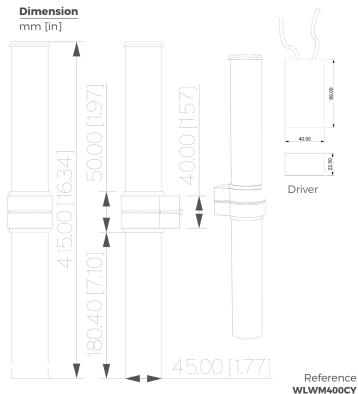

SCONCE WAGRAM

Design Yves Macherei



Reparability

Patinated bronze body - Alabaster diffuser - Protective varnish

Driver and led are replaceable

Handmade in France in our foundry

## **Specificity**

Description

Power supply 110-120V / 50-60hz / 2x10V

Sources Led **COB LED 10V** 

Lumens 2x311 lm (nominal)

Watts 2x3

Weight lbs [Kg] **4.4 [2]** 

Standard











Colors

Dimming









Driver Position

\* Workshop setting

## **Fixing**



## **Bronze Finishes**

**FNRB** 

RAW BRONZE

Patinas



FNMB MEDIUM BRONZE



FNBK BLACK BRONZE

Special



FNBN BRUSHED NICKEL



CUSTOM FINISHING ON DEMAND

## **Alabasters**

Туре



WHITE VEIN



BROWN VEIN