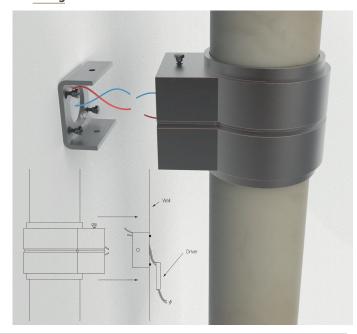

SCONCE WAGRAM

Design Yves Macherei



Reparability

Patinated bronze body - Alabaster diffuser - Protective varnish

Driver and led are replaceable

Handmade in France in our foundry

## **Specificity**

Description

Power supply 110-120V / 50-60hz / 2x10V

Sources Led **COB LED 10V** 

Lumens 2x311 lm (nominal)

Watts 2x3

Weight lbs [Kg] **4.4 [2]** 

Standard











Colors

Dimming









Driver Position

\* Workshop setting

## **Fixing**



## **Bronze Finishes**

**FNRB** 

RAW BRONZE

Patinas



FNMB MEDIUM BRONZE



FNBK BLACK BRONZE

Special



FNBN BRUSHED NICKEL



CUSTOM FINISHING ON DEMAND

## **Alabasters**

Туре



WHITE VEIN



BROWN VEIN