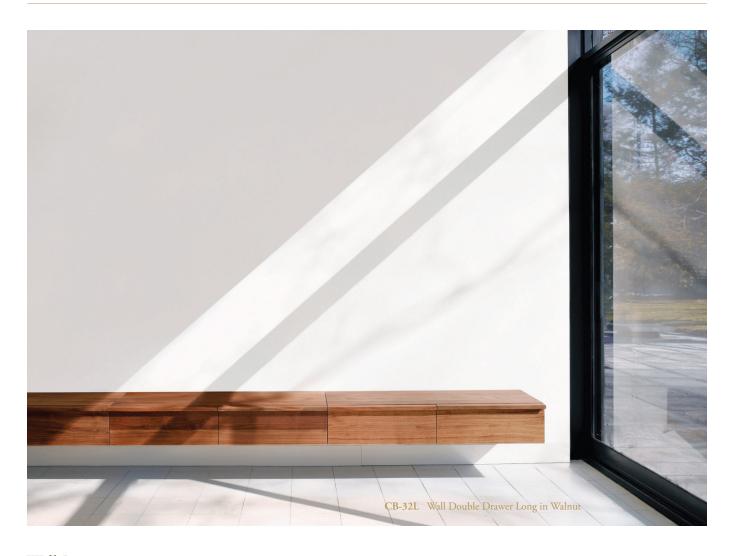

## Wall Drawers by BassamFellows

Contemporary Italy

Drawing inspiration from minimalist artist Donald Judd, who repeatedly explored the pure geometry of multiplying boxes in his work, the design of the Wall Drawer attempts to transform a simple wooden box into something sublime. Like the artist's work, each wall drawer emanates a rigorous, sculptural power. Drawer fronts are constructed entirely of solid wood planks while the drawer box is fully finished on all sides in wood veneer, lending a sense of pure symmetry. Minimal details such as a carved, integral drawer pull and soft-close interior hardware add luxury while maximizing functionality. The Wall Drawer Collection is incredibly flexible. They can be added to a bedroom or living room to deconstruct the traditional bureau. They also double as lightweight floating bedside tables. In the dining room, media room, or conference room, the drawers can be hung horizontally to create long lengths of storage – a lighter alternative to a traditional credenza.

CB-32 Wall Drawer Single

CB-32D Wall Drawer Single Drop Front

CB-32L Wall Drawer Double

CB-32DL Wall Drawer Double Drop Front

CB-32S Wall Drawer Single Slim

CB-32SL Wall Drawer Double Slim