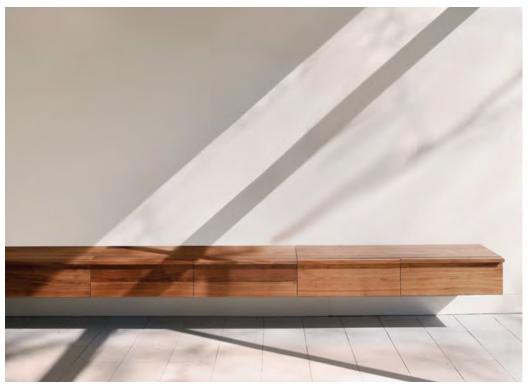

## Wall Drawers by BassamFellows

Contemporary Italy

Drawing inspiration from minimalist artist Donald Judd, who repeatedly explored the pure geometry of multiplying boxes in his work, the design of the Wall Drawer attempts to transform a simple wooden box into something sublime. Like the artist's work, each wall drawer emanates a rigorous, sculptural power. Drawer fronts are constructed entirely of solid wood planks while the drawer box is fully finished on all sides in wood veneer, lending a sense of pure symmetry. Minimal details such as a carved, integral drawer pull and soft-close interior hardware add luxury while maximizing functionality. The Wall Drawer Collection is incredibly flexible. They can be added to a bedroom or living room to deconstruct the traditional bureau. They also double as lightweight floating bedside tables. In the dining room, media room, or conference room, the drawers can be hung horizontally to create long lengths of storage – a lighter alternative to a traditional credenza.

CB-32 Wall Drawer Single

CB-32D Wall Drawer Single Drop Front

CB-32L Wall Drawer Double

CB-32DL Wall Drawer Double Drop Front

CB-32S Wall Drawer Single Slim

CB-32SL Wall Drawer Double Slim