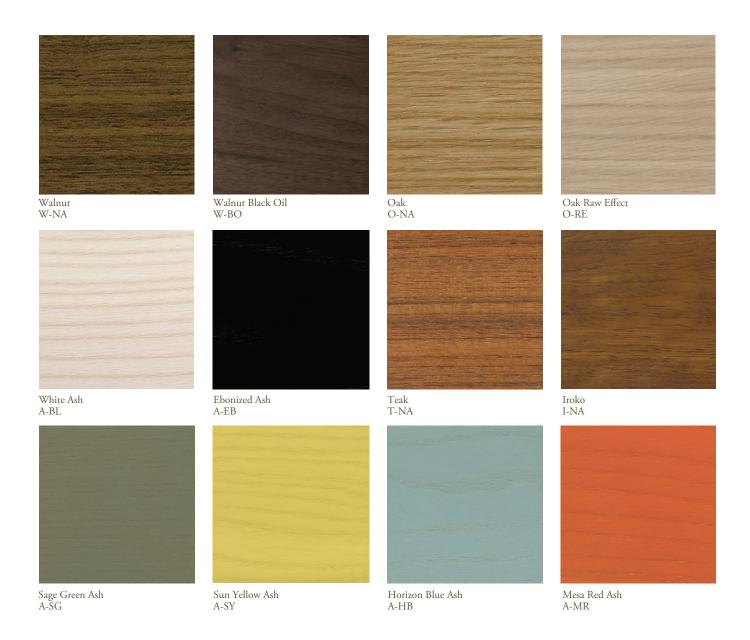

lor aniline dye on Ash (CC). Raw effect lacquer on Oak (RE).  Hand rubbed natural oil on Oak or Walnut (NA), or hand rubbed black oil on Walnut (BO). |          | Solid wood drawer fronts with veneered wood box.           |
|                                                           |                                                                                                                                                                                                                                                                                                                                                                                                          |          |                                                            |

## **COUP** D'ETAT

## Wood by BassamFellows