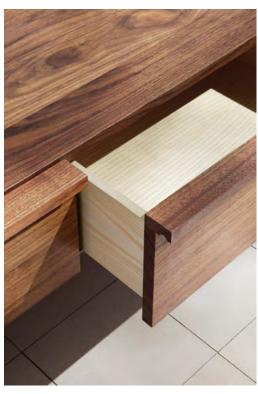

## Wall Drawers by BassamFellows

Contemporary Italy

Drawing inspiration from minimalist artist Donald Judd, who repeatedly explored the pure geometry of multiplying boxes in his work, the design of the Wall Drawer attempts to transform a simple wooden box into something sublime. Like the artist's work, each wall drawer emanates a rigorous, sculptural power. Drawer fronts are constructed entirely of solid wood planks while the drawer box is fully finished on all sides in wood veneer, lending a sense of pure symmetry. Minimal details such as a carved, integral drawer pull and soft-close interior hardware add luxury while maximizing functionality. The Wall Drawer Collection is incredibly flexible. They can be added to a bedroom or living room to deconstruct the traditional bureau. They also double as lightweight floating bedside tables. In the dining room, media room, or conference room, the drawers can be hung horizontally to create long lengths of storage – a lighter alternative to a traditional credenza.