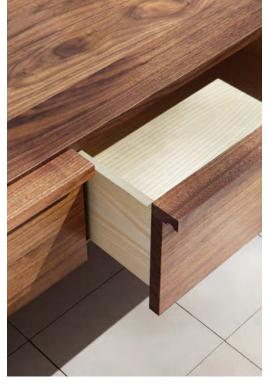

Wall Drawers Storage and Accessories

2008

Drawing inspiration from minimalist artist Donald Judd, who repeatedly explored the pure geometry of multiplying boxes in his work, the design of the Wall Drawer attempts to transform a simple wooden box into something sublime. Like the artist's work, each wall drawer emanates a rigorous, sculptural power. Drawer fronts are constructed entirely of solid wood planks while the drawer box is fully finished on all sides in wood veneer, lending a sense of pure symmetry. Minimal details such as a carved, integral drawer pull and soft-close interior hardware add luxury while maximizing functionality. The Wall Drawer Collection is incredibly flexible. They can be added to a bedroom or living room to deconstruct the traditional bureau. They also double as lightweight floating bedside tables. In the dining room, media room, or conference room, the drawers can be hung horizontally to create long lengths of storage – a lighter alternative to a traditional credenza.