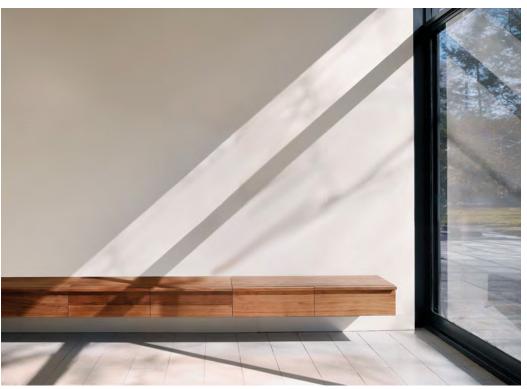

Wall Drawers Storage and Accessories

2008

Drawing inspiration from minimalist artist Donald Judd, who repeatedly explored the pure geometry of multiplying boxes in his work, the design of the Wall Drawer attempts to transform a simple wooden box into something sublime. Like the artist's work, each wall drawer emanates a rigorous, sculptural power. Drawer fronts are constructed entirely of solid wood planks while the drawer box is fully finished on all sides in wood veneer, lending a sense of pure symmetry. Minimal details such as a carved, integral drawer pull and soft-close interior hardware add luxury while maximizing functionality. The Wall Drawer Collection is incredibly flexible. They can be added to a bedroom or living room to deconstruct the traditional bureau. They also double as lightweight floating bedside tables. In the dining room, media room, or conference room, the drawers can be hung horizontally to create long lengths of storage – a lighter alternative to a traditional credenza.

## CB-32L Wall Drawer Double/ CB-32DL Wall Drawer Double Drop Front

W 44 1/8", 112 cm D 19", 48.2 cm H 8 1/4", 21 cm