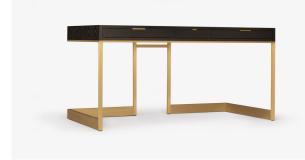

## skram

wishbone drawer desk W26 / W27

Skram's original wishbone drawer desk is offered in 2 standard models and a variety of hand book-matched veneers and metal finishes. Hardwood veneer longwoods are hand book-matched. Construction is mitered with 'waterfall' edges and mortise-and-tenon joinery. All edges and corners are reinforced with solid timber for added durability. These models have three drawers in solid maple with cork-lined bottoms riding on soft-closing concealed runners and opening via low-profile tab pulls (matched to metal finish). The W26 & W27 desk drawers also include integrated machined cork pencil trays. Integrated connectivity and wire management options are available for this product. Custom sizes, configurations, and materials are available. Residential or contract use.