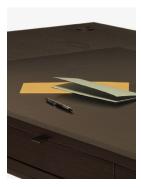

## skram

wishbone drawer desk W26 / W27

Skram's original wishbone drawer desk is offered in 2 standard models and a variety of hand book-matched veneers and metal finishes. Hardwood veneer longwoods are hand book-matched. Construction is mitered with 'waterfall' edges and mortise-and-tenon joinery. All edges and corners are reinforced with solid timber for added durability. These models have three drawers in solid maple with cork-lined bottoms riding on soft-closing concealed runners and opening via low-profile tab pulls (matched to metal finish). The W26 & W27 desk drawers also include integrated machined cork pencil trays. Integrated connectivity and wire management options are available for this product. Custom sizes, configurations, and materials are available. Residential or contract use.