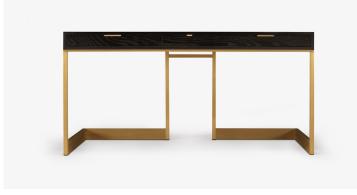

## skram

wishbone drawer desk W26 / W27

Skram's original wishbone drawer desk is offered in 2 standard models and a variety of hand book-matched veneers and metal finishes. Hardwood veneer longwoods are hand book-matched. Construction is mitered with 'waterfall' edges and mortise-and-tenon joinery. All edges and corners are reinforced with solid timber for added durability. These models have three drawers in solid maple with cork-lined bottoms riding on soft-closing concealed runners and opening via low-profile tab pulls (matched to metal finish). The W26 & W27 desk drawers also include integrated machined cork pencil trays. Integrated connectivity and wire management options are available for this product. Custom sizes, configurations, and materials are available. Residential or contract use.