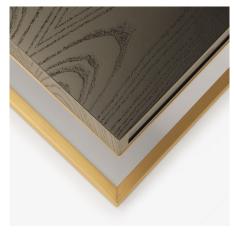

## skram

wishbone drawer desk W26 / W27

Skram's original wishbone drawer desk is offered in 2 standard models and a variety of hand book-matched veneers and metal finishes. Hardwood veneer longwoods are hand book-matched. Construction is mitered with 'waterfall' edges and mortise-and-tenon joinery. All edges and corners are reinforced with solid timber for added durability. These models have three drawers in solid maple with cork-lined bottoms riding on soft-closing concealed runners and opening via low-profile tab pulls (matched to metal finish). The W26 & W27 desk drawers also include integrated machined cork pencil trays. Integrated connectivity and wire management options are available for this product. Custom sizes, configurations, and materials are available. Residential or contract use.