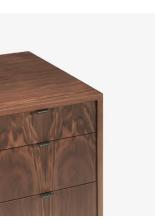

## wishbone 3-drawer cabinet w28

The wishbone 3-drawer cabinet is a stand-alone or companion to wishbone desks and may be placed beneath all skram desk models. Hardwood veneer longwoods are hand book-matched. Construction is mitered, 'waterfall' edges and mortise-and-teonon joinery. All edges and corners are reinforced with solid timber for added durability. Drawers are solid maple with cork-lined bottoms riding on soft-closing concealed runners and opening via low profile tab style drawer pulls. Lower drawer is configured for legal/letter files. Custom sizing and finish options are also available. Residential or contract use.