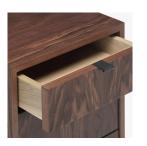

## wishbone 3-drawer cabinet w28

The wishbone 3-drawer cabinet is a stand-alone or companion to wishbone desks and may be placed beneath all skram desk models. Hardwood veneer longwoods are hand book-matched. Construction is mitered, 'waterfall' edges and mortise-and-teonon joinery. All edges and corners are reinforced with solid timber for added durability. Drawers are solid maple with cork-lined bottoms riding on soft-closing concealed runners and opening via low profile tab style drawer pulls. Lower drawer is configured for legal/letter files. Custom sizing and finish options are also available. Residential or contract use.