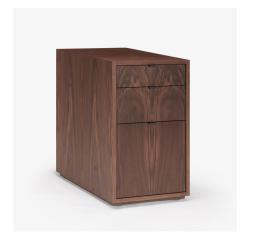

## wishbone 3-drawer cabinet w28

The wishbone 3-drawer cabinet is a stand-alone or companion to wishbone desks and may be placed beneath all skram desk models. Hardwood veneer longwoods are hand book-matched. Construction is mitered, 'waterfall' edges and mortise-and-teonon joinery. All edges and corners are reinforced with solid timber for added durability. Drawers are solid maple with cork-lined bottoms riding on soft-closing concealed runners and opening via low profile tab style drawer pulls. Lower drawer is configured for legal/letter files. Custom sizing and finish options are also available. Residential or contract use.