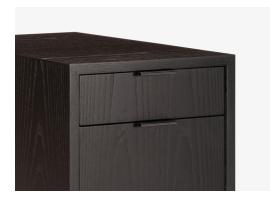

## wishbone 3-drawer cabinet w28

The wishbone 3-drawer cabinet is a stand-alone or companion to wishbone desks and may be placed beneath all skram desk models. Hardwood veneer longwoods are hand book-matched. Construction is mitered, 'waterfall' edges and mortise-and-teonon joinery. All edges and corners are reinforced with solid timber for added durability. Drawers are solid maple with cork-lined bottoms riding on soft-closing concealed runners and opening via low profile tab style drawer pulls. Lower drawer is configured for legal/letter files. Custom sizing and finish options are also available. Residential or contract use.

## skram

**W28** width 14 / 36cm dep

depth 23.5 / 60cm

height 24.38 / 62cm