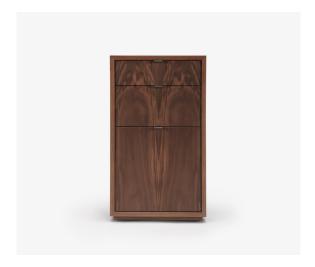

## wishbone 3-drawer cabinet w28

The wishbone 3-drawer cabinet is a stand-alone or companion to wishbone desks and may be placed beneath all skram desk models. Hardwood veneer longwoods are hand book-matched. Construction is mitered, 'waterfall' edges and mortise-and-teonon joinery. All edges and corners are reinforced with solid timber for added durability. Drawers are solid maple with cork-lined bottoms riding on soft-closing concealed runners and opening via low profile tab style drawer pulls. Lower drawer is configured for legal/letter files. Custom sizing and finish options are also available. Residential or contract use.

## skram

**W28** width 14 / 36cm dep

depth 23.5 / 60cm

height 24.38 / 62cm