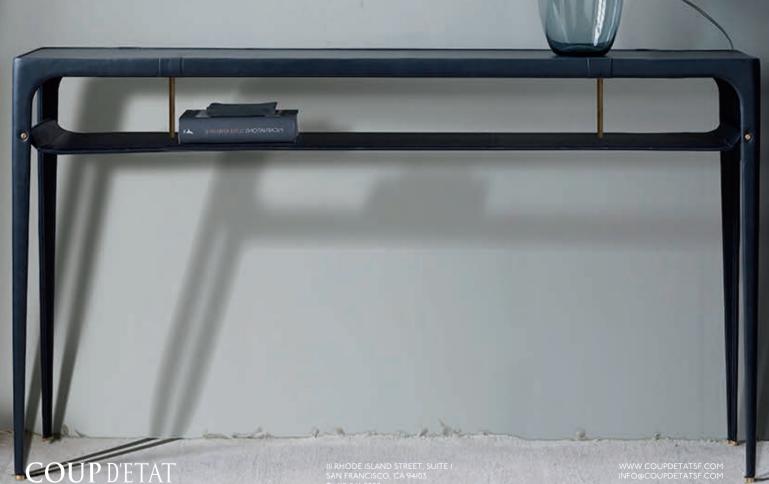

## wisp console 150cm

metal frame clad in the finest upholstery leather with slung saddle leather shelf & brass capped feet