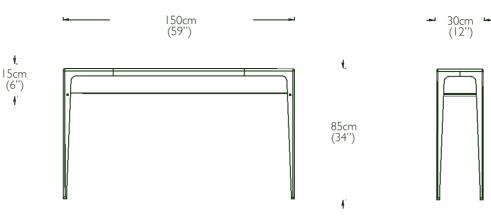

OCHRE

rectangular 150cm: overall - 150cm w  $\times$  30cm d  $\times$  85cm h (59" w  $\times$  12" d  $\times$  34" h)

shelf height - 70cm h (27½" h)

weight: approx 20kg (44lbs)

rectangular 110cm: overall - 110cm w  $\times$  30cm d  $\times$  85cm h (43" w  $\times$  12" d  $\times$  34" h)

shelf height - 70cm h ( $27\frac{1}{2}$ " h)

weight: approx 18kg (40lbs)

custom sizes available - please enquire

leather colour can vary from hide to hide and will change naturally over time based on use and exposure to sunlight • hides are selected from the finest leathers with natural variations in colour, veining, marks and scars • such characteristics should therefore not be considered as faults • this is a natural, unfinished leather which has a silky soft feel and should be treated with care as it can bruise if it comes into contact with hard or sharp objects