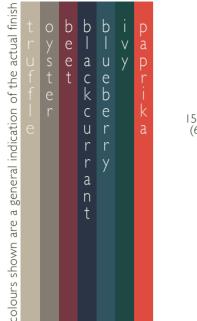

shelf height - 70cm h ( $27\frac{1}{2}$ " h)

weight: approx 18kg (40lbs)

custom sizes available - please enquire

leather colour can vary from hide to hide and will change naturally over time based on use and exposure to sunlight • hides are selected from the finest leathers with natural variations in colour, veining, marks and scars • such characteristics should therefore not be considered as faults • this is a natural, unfinished leather which has a silky soft feel and should be treated with care as it can bruise if it comes into contact with hard or sharp objects