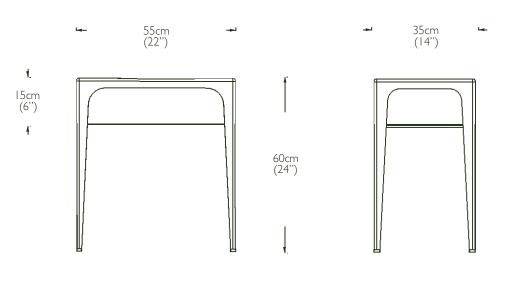

## COUP D'ETAT

III RHODE ISLAND STREET, SUITE I SAN FRANCISCO, CA 94103 T. 415-241-9300

-

WW.COUPDETATSF.COM O@COUPDETATSF.COM 

| with shelf small: | overall - 55cm w x 35cm d x 60cm h (22'' w x 14'' d x 24'' h)<br>shelf height - 45.5cm h (18'' h) |
|-------------------|---------------------------------------------------------------------------------------------------|
| weight:           | approx 7kg (15lbs)                                                                                |
| with shelf large: | overall - 65cm w x 40cm d x 70cm h (26'' w x 16'' d x 28'' h)                                     |
|                   | shelf height - 55.5cm h (22'' h)                                                                  |
| weight:           | approx 8kg (17.5lbs)                                                                              |
|                   | custom sizes available - please enquire                                                           |