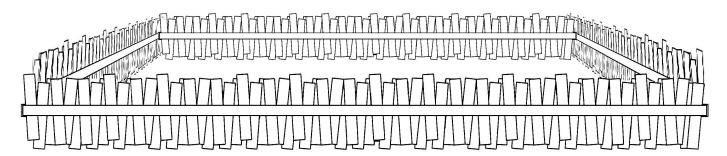

AQUITAINE CROWN

## **AQUITAINE CROWN**

Item No.

LL-CS-CROWN

**Dimensions** 

Weight

Wattage

Lumens

Custom Width x 3.75" D x II" H

Variable

Variable

Variable

Metal Finish Options

Antique Brass

Satin Brass

Oil-Rubbed Bronze on Brass

Polished Brass (15% Upcharge)

Satin Bronze (I5% Upcharge)

Satin Nickel (20% Upcharge)

Glass Finish

Veiled Glass

Lamping (Included)

Dimmable 24 V LED, 2700 K, 95+CRI

Electronic Dimmable 20-I00 W Driver

Mounting Backplate (Matching Finish)