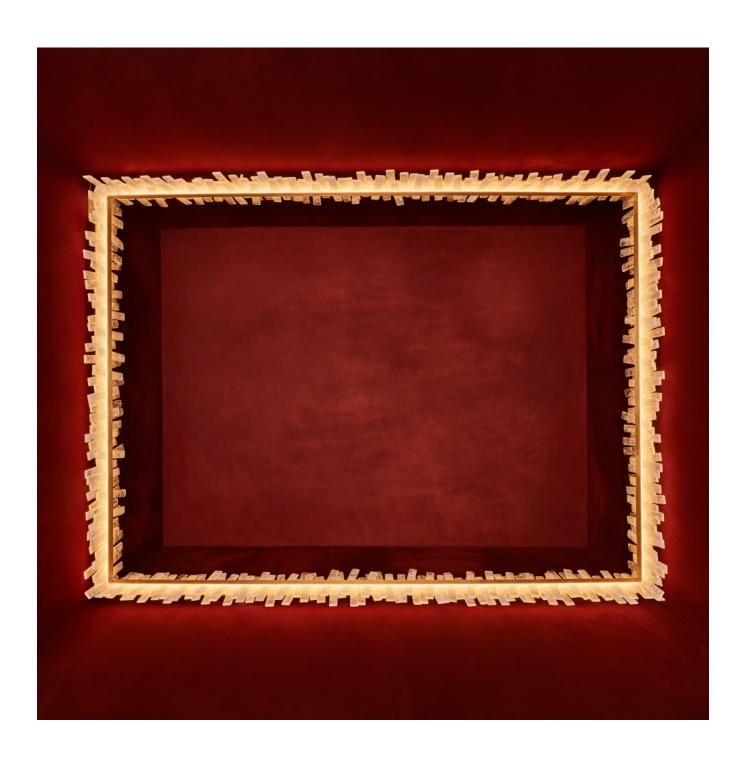

AQUITAINE CROWN

## **AQUITAINE CROWN**

Item No.

LL-CS-CROWN

**Dimensions** 

Weight

Wattage

Lumens

Custom Width x 3.75" D x II" H

Variable

Variable

Variable

Metal Finish Options

Antique Brass

Satin Brass

Oil-Rubbed Bronze on Brass

Polished Brass (15% Upcharge)

Satin Bronze (I5% Upcharge)

Satin Nickel (20% Upcharge)

Glass Finish

Veiled Glass

Lamping (Included)

Dimmable 24 V LED, 2700 K, 95+CRI

Electronic Dimmable 20-I00 W Driver

Mounting Backplate (Matching Finish)